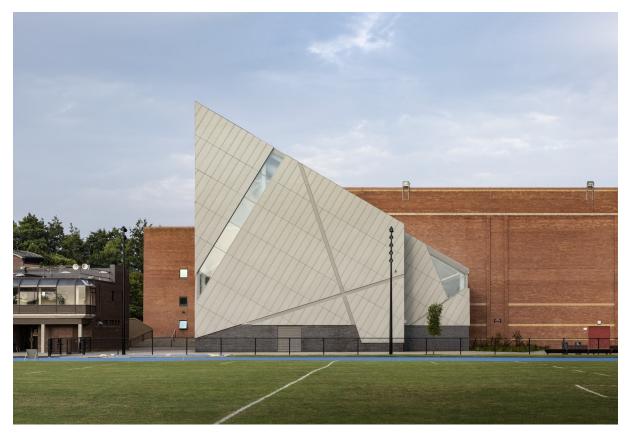

University of Limerick Climbing Wall

Limerick, Ireland

Architekt Hugh Kelly Architects, Limerick, L-V-COUNTRY-IE

Fassade Largo Custom Color

Standort Plassey Park Road, University of Limerick, Ireland

Fotograf Meraner & Hauser OHG/SNC, Bozen, L-V-COUNTRY-IT

Gebäudeart Educational, Sports & Recreation

The University of Limerick Climbing Centre is the premier indoor climbing facility in Ireland and caters for Ireland's fastest growing sport. Through engaging workshops with the clients and end users, Hugh Kelly Architects developed the project brief and concept design, pushing the boundaries of the project.