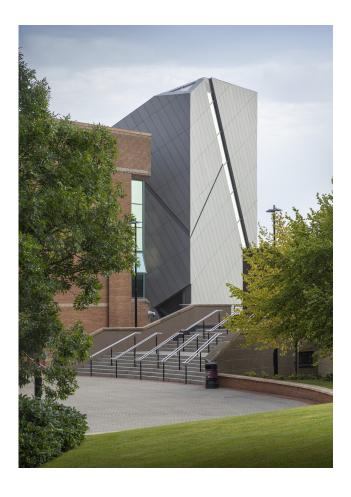

University of Limerick Climbing Wall

Limerick, Ireland

Architekt Hugh Kelly Architects, Limerick, L-V-COUNTRY-IE

Fassade Largo Custom Color

Standort Plassey Park Road, University of Limerick, Ireland

Fotograf Meraner & Hauser OHG/SNC, Bozen, L-V-COUNTRY-IT

Gebäudeart Educational, Sports & Recreation

The University of Limerick Climbing Centre is the premier indoor climbing facility in Ireland and caters for Ireland's fastest growing sport. Through engaging workshops with the clients and end users, Hugh Kelly Architects developed the project brief and concept design, pushing the boundaries of the project.