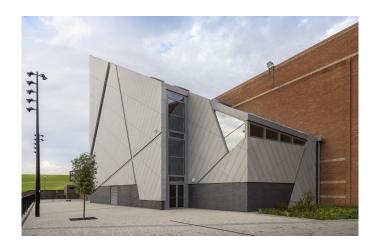

University of Limerick Climbing Wall

Limerick, Ireland

Architekt Hugh Kelly Architects, Limerick, L-V-COUNTRY-IE

Fassade Largo Custom Color

Standort Plassey Park Road, University of Limerick, Ireland

Fotograf Meraner & Hauser OHG/SNC, Bozen, L-V-COUNTRY-IT

Gebäudeart Educational, Sports & Recreation

The University of Limerick Climbing Centre is the premier indoor climbing facility in Ireland and caters for Ireland's fastest growing sport. Through engaging workshops with the clients and end users, Hugh Kelly Architects developed the project brief and concept design, pushing the boundaries of the project.