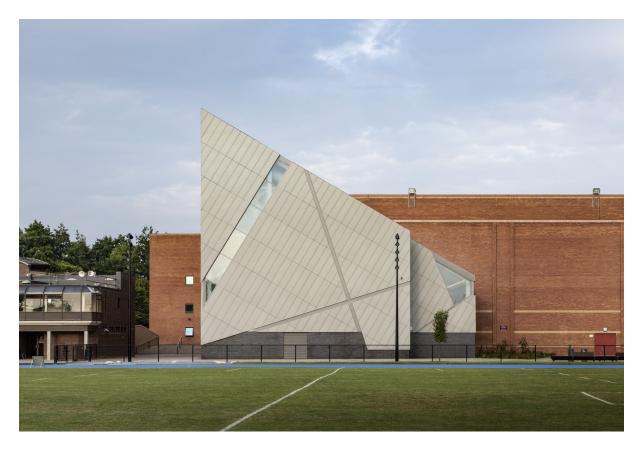

## University of Limerick Climbing Wall

Limerick, Northern Ireland

| Architekt  | Hugh Kelly Architects, Limerick, Ireland           |
|------------|----------------------------------------------------|
| Fassade    | Largo Custom Color                                 |
| Standort   | Plassey Park Road, University of Limerick, Ireland |
| Fotograf   | Meraner & Hauser OHG/SNC, Bozen, Italy             |
| Gebäudeart | Educational, Sports & Recreation                   |

The University of Limerick Climbing Centre is the premier indoor climbing facility in Ireland and caters for Ireland's fastest growing sport. Through engaging workshops with the clients and end users, Hugh Kelly Architects developed the project brief and concept design, pushing the boundaries of the project.