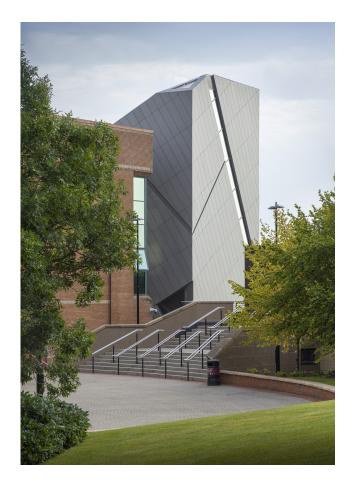

## University of Limerick Climbing Wall

Limerick, Northern Ireland

| Architekt  | Hugh Kelly Architects, Limerick, Ireland           |
|------------|----------------------------------------------------|
| Fassade    | Largo Custom Color                                 |
| Standort   | Plassey Park Road, University of Limerick, Ireland |
| Fotograf   | Meraner & Hauser OHG/SNC, Bozen, Italy             |
| Gebäudeart | Educational, Sports & Recreation                   |

The University of Limerick Climbing Centre is the premier indoor climbing facility in Ireland and caters for Ireland's fastest growing sport. Through engaging workshops with the clients and end users, Hugh Kelly Architects developed the project brief and concept design, pushing the boundaries of the project.