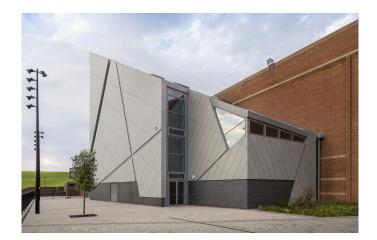

## University of Limerick Climbing Wall

Limerick, Northern Ireland

| Architekt  | Hugh Kelly Architects, Limerick, Ireland           |
|------------|----------------------------------------------------|
| Fassade    | Largo Custom Color                                 |
| Standort   | Plassey Park Road, University of Limerick, Ireland |
| Fotograf   | Meraner & Hauser OHG/SNC, Bozen, Italy             |
| Gebäudeart | Educational, Sports & Recreation                   |

The University of Limerick Climbing Centre is the premier indoor climbing facility in Ireland and caters for Ireland's fastest growing sport. Through engaging workshops with the clients and end users, Hugh Kelly Architects developed the project brief and concept design, pushing the boundaries of the project.