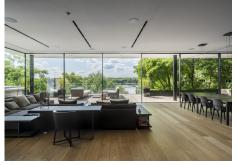

## SШISSPEARL

Herba House has two distinct faces, closed to the street and open to the river. The "house" to the street facing northward is clad in black Swisspearl panels, while the southern part of the house consists of terraces that open out onto the riverside and cascade down the slope.