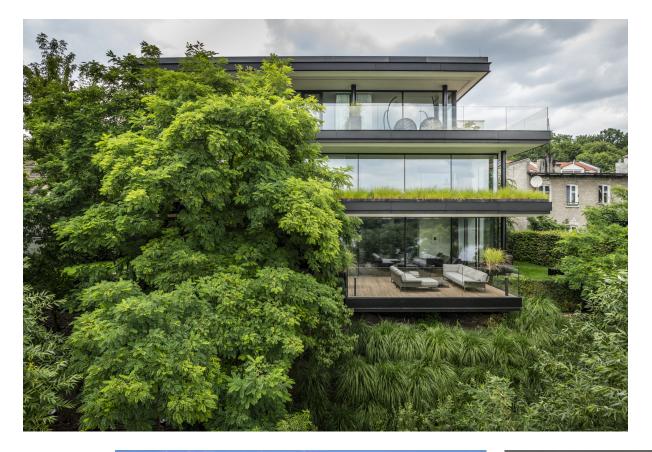

## SШISSPEARL

Herba House has two distinct faces, closed to the street and open to the river. The "house" to the street facing northward is clad in black Swisspearl panels, while the southern part of the house consists of terraces that open out onto the riverside and cascade down the slope.