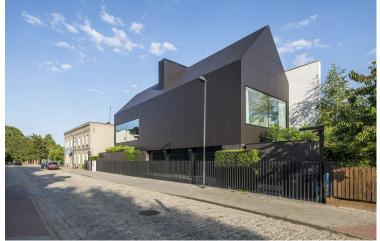

## SШISSPEARL

Herba House has two distinct faces, closed to the street and open to the river. The "house" to the street facing northward is clad in black Swisspearl panels, while the southern part of the house consists of terraces that open out onto the riverside and cascade down the slope.