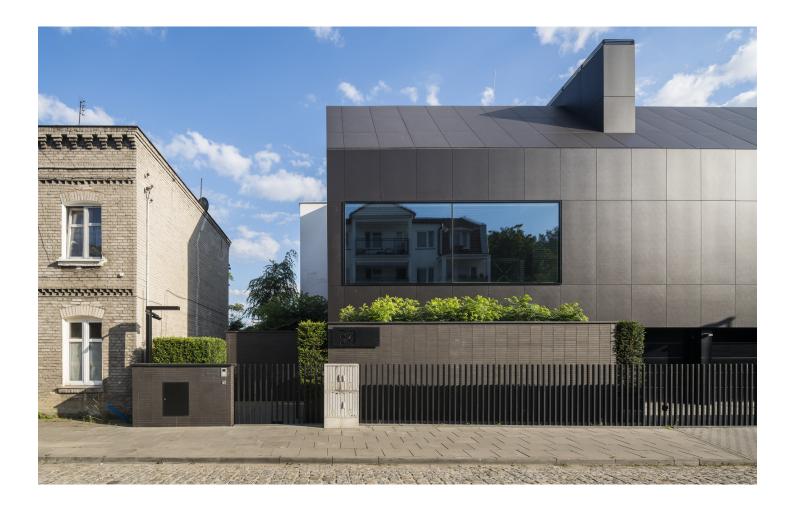

## Herba House

Torun, Poland

| Architekt | Jakub Sucharski, Poznan, Poland |
|-----------|---------------------------------|
|-----------|---------------------------------|

FassadeLargo Carat R-Color Black Opal 7021 RLargo Swisspearl Carat Anthracite 7024

## SШISSPEARL

Herba House has two distinct faces, closed to the street and open to the river. The "house" to the street facing northward is clad in black Swisspearl panels, while the southern part of the house consists of terraces that open out onto the riverside and cascade down the slope.