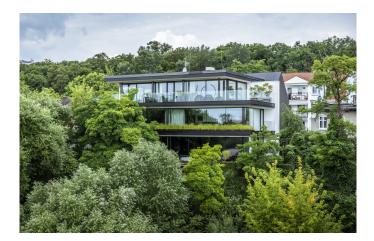

## Herba House

Torun, Poland

| Architekt | Jakub Sucharski, Poznan, Poland |
|-----------|---------------------------------|
|-----------|---------------------------------|

FassadeLargo Carat R-Color Black Opal 7021 RLargo Swisspearl Carat Anthracite 7024

## SШISSPEARL

Herba House has two distinct faces, closed to the street and open to the river. The "house" to the street facing northward is clad in black Swisspearl panels, while the southern part of the house consists of terraces that open out onto the riverside and cascade down the slope.