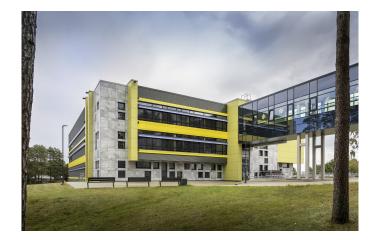

## **Bergi Music and Art Primary School**

Garkalnes Novads, Latvia

| Architekt  | Ozola & Bula, Riga, Latvia                         |
|------------|----------------------------------------------------|
| Fassade    | Largo Swisspearl Planea Custom Color               |
| Standort   | Skolas iela 8, Upesciems, Garkalnes Novads, Latvia |
| Fotograf   | Meraner & Hauser OHG/SNC, Bozen, Italy             |
| Gebäudeart | Educational                                        |

## SШISSPEARL

Located near Riga in Latvia, Ozola and Bula Architects' new Music and Art School consists of three distinct volumes that step down in response to the slope of the terrain. An outdoor stepped walkway and an indoor corridor link the three colourful volumes to one another.