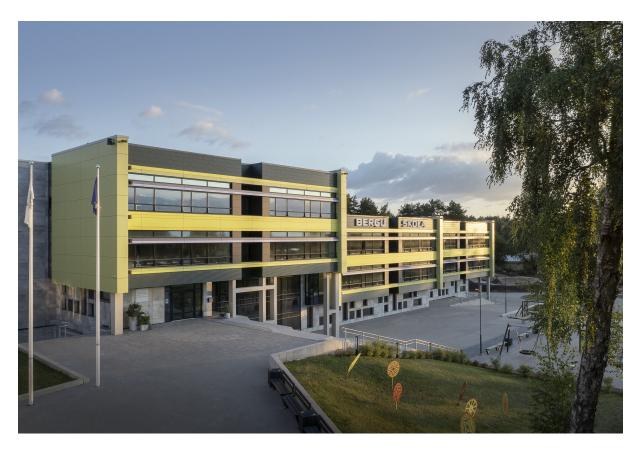

## **Bergi Music and Art Primary School**

Garkalnes Novads, Latvia

| Architekt  | Ozola & Bula, Riga, Latvia                         |
|------------|----------------------------------------------------|
| Fassade    | Largo Swisspearl Planea Custom Color               |
| Standort   | Skolas iela 8, Upesciems, Garkalnes Novads, Latvia |
| Fotograf   | Meraner & Hauser OHG/SNC, Bozen, Italy             |
| Gebäudeart | Educational                                        |

## SШISSPEARL

Located near Riga in Latvia, Ozola and Bula Architects' new Music and Art School consists of three distinct volumes that step down in response to the slope of the terrain. An outdoor stepped walkway and an indoor corridor link the three colourful volumes to one another.