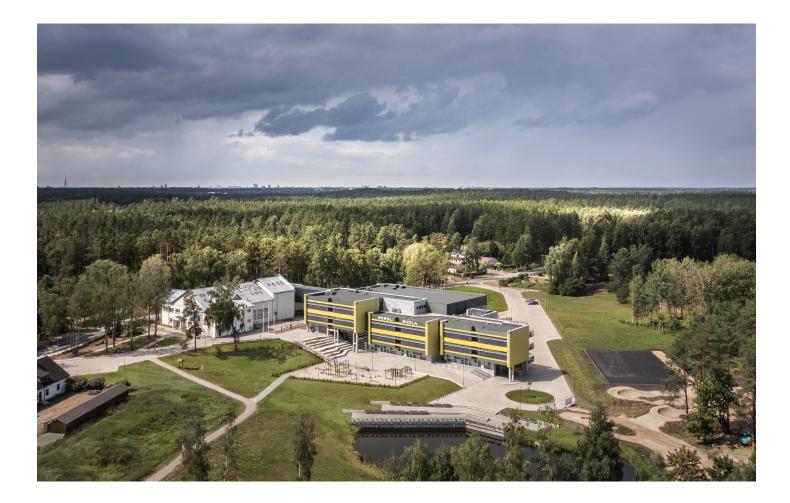

## SШISSPEARL

Located near Riga in Latvia, Ozola and Bula Architects' new Music and Art School consists of three distinct volumes that step down in response to the slope of the terrain. An outdoor stepped walkway and an indoor corridor link the three colourful volumes to one another.