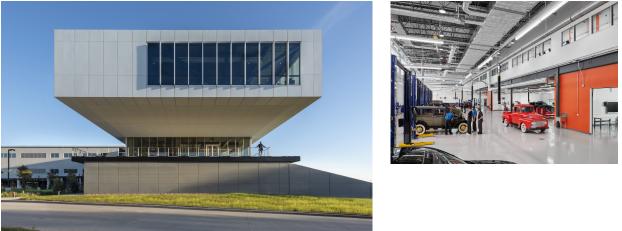

How a US technical campus is successfully inspiring a future generation, meeting ecological challenges, and supporting equality in the trades through practical planning.

This bar is more than 182 meters long but only about 24 meters wide on the north and south ends. The combination of berms at the lowest level and sizable top-floor cantilevers sheltering generous terraces on the ends means the academic bar, when seen from the highway or the nearby houses, appears as a onestory volume clad in Swisspearl panels.