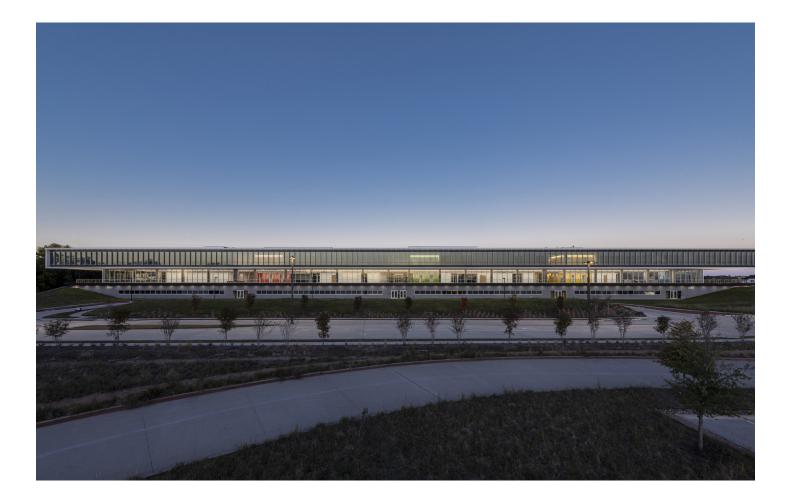

How a US technical campus is successfully inspiring a future generation, meeting ecological challenges, and supporting equality in the trades through practical planning.

This bar is more than 182 meters long but only about 24 meters wide on the north and south ends. The combination of berms at the lowest level and sizable top-floor cantilevers sheltering generous terraces on the ends means the academic bar, when seen from the highway or the nearby houses, appears as a onestory volume clad in Swisspearl panels.