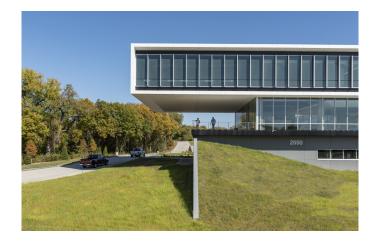

How a US technical campus is successfully inspiring a future generation, meeting ecological challenges, and supporting equality in the trades through practical planning.

This bar is more than 182 meters long but only about 24 meters wide on the north and south ends. The combination of berms at the lowest level and sizable top-floor cantilevers sheltering generous terraces on the ends means the academic bar, when seen from the highway or the nearby houses, appears as a onestory volume clad in Swisspearl panels.