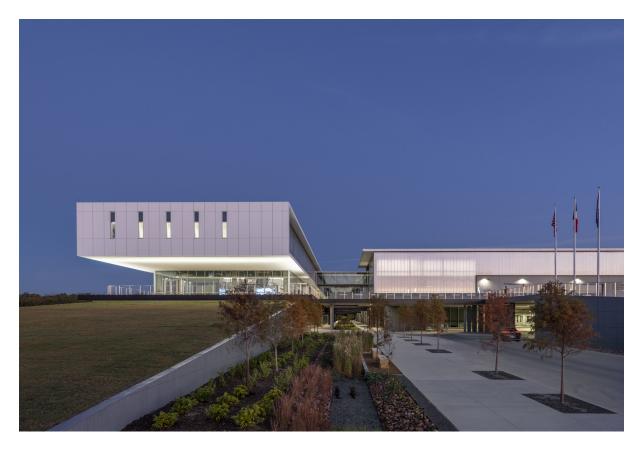

How a US technical campus is successfully inspiring a future generation, meeting ecological challenges, and supporting equality in the trades through practical planning.

This bar is more than 182 meters long but only about 24 meters wide on the north and south ends. The combination of berms at the lowest level and sizable top-floor cantilevers sheltering generous terraces on the ends means the academic bar, when seen from the highway or the nearby houses, appears as a onestory volume clad in Swisspearl panels.