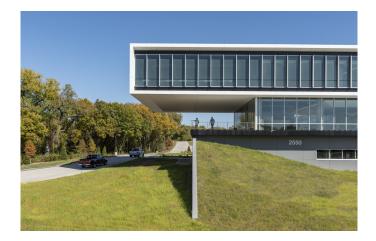

## SШISSPEARL

How a US technical campus is successfully inspiring a future generation, meeting ecological challenges, and supporting equality in the trades through practical planning.

This bar is more than 182 metres long but only about 24 metres wide on the north and south ends. The combination of berms at the lowest level and sizeable top-floor cantilevers sheltering generous terraces on the ends means the academic bar, when seen from the highway or the nearby houses, appears as a one-storey volume clad in Swisspearl panels.