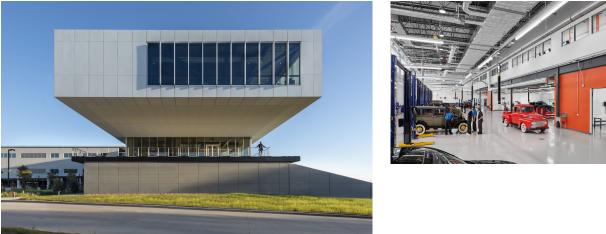

## SШISSPEARL

How a US technical campus is successfully inspiring a future generation, meeting ecological challenges, and supporting equality in the trades through practical planning.

This bar is more than 182 metres long but only about 24 metres wide on the north and south ends. The combination of berms at the lowest level and sizeable top-floor cantilevers sheltering generous terraces on the ends means the academic bar, when seen from the highway or the nearby houses, appears as a one-storey volume clad in Swisspearl panels.