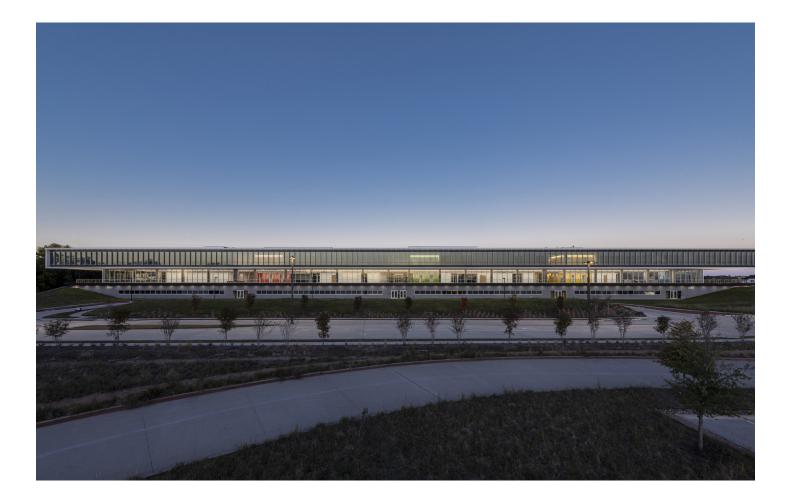

## SШISSPEARL

How a US technical campus is successfully inspiring a future generation, meeting ecological challenges, and supporting equality in the trades through practical planning.

This bar is more than 182 metres long but only about 24 metres wide on the north and south ends. The combination of berms at the lowest level and sizeable top-floor cantilevers sheltering generous terraces on the ends means the academic bar, when seen from the highway or the nearby houses, appears as a one-storey volume clad in Swisspearl panels.