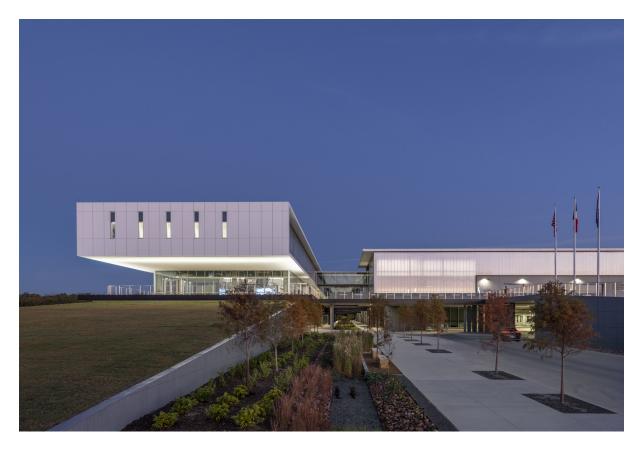

## SШISSPEARL

How a US technical campus is successfully inspiring a future generation, meeting ecological challenges, and supporting equality in the trades through practical planning.

This bar is more than 182 metres long but only about 24 metres wide on the north and south ends. The combination of berms at the lowest level and sizeable top-floor cantilevers sheltering generous terraces on the ends means the academic bar, when seen from the highway or the nearby houses, appears as a one-storey volume clad in Swisspearl panels.