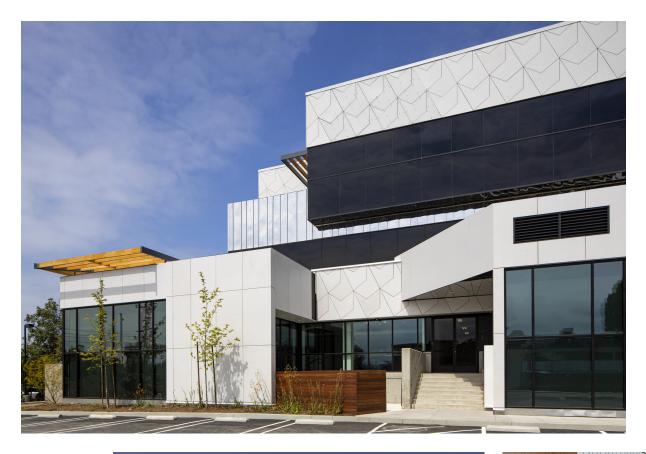

## Marina Business Center

Marina Del Rey, CA, USA

| Architekt  | Hanson LA Architecture, Marina Del Rey, L-V-COUNTRY-US                      |
|------------|-----------------------------------------------------------------------------|
| Fassade    | Largo Swisspearl Carat Anthracite 7024<br>Largo Swisspearl Carat Ivory 7091 |
| Standort   | 13160 Mindanao Way, Marina Del Rey, CA 90292, USA                           |
| Fotograf   | Tom Bonner Photography, Santa Monica, L-V-COUNTRY-US                        |
| Gebäudeart | Office                                                                      |

This 1980s office campus needed revitalization to become a desirable, contemporary working environment. Opting to keep the revision cost effective yet creative, the original form of the building was retained, but refreshed with new materials and colors on the façades. New cladding was constructed with Swisspearl panels cut into complex patterns. Each panel was carefully cut to prevent any waste. The exterior materials were specifically chosen to be long-lasting and efficient during the construction and installation processes, thus reducing waste and labor costs.