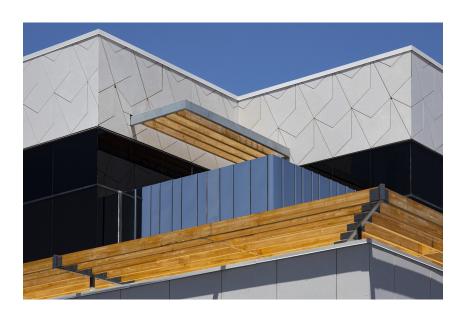

Fotograf Tom Bonner Photography, Santa Monica, USA

**Gebäudeart** Office

This 1980s office campus needed revitalisation to become a desirable, contemporary working environment. Opting to keep the revision cost effective yet creative, the original form of the building was retained, but refreshed with new materials and colours on the façades. New cladding was constructed with Swisspearl panels cut into complex patterns. Each panel was carefully cut to prevent any waste. The exterior materials were specifically chosen to be long-lasting and efficient during the construction and installation processes, thus reducing waste and labour costs.