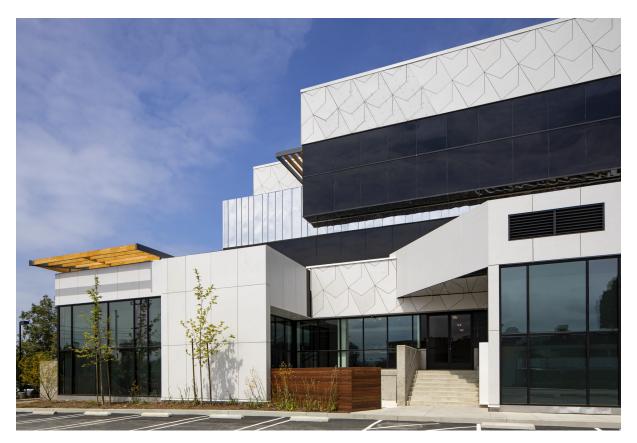

## **Marina Business Center**

Marina Del Rey, CA, USA

Architekt Hanson LA Architecture, Marina Del Rey, USA

Fassade Largo Swisspearl Carat Anthracite 7024

Largo Swisspearl Carat Ivory 7091

Standort 13160 Mindanao Way, Marina Del Rey, CA 90292, USA

Fotograf Tom Bonner Photography, Santa Monica, USA

**Gebäudeart** Office

This 1980s office campus needed revitalisation to become a desirable, contemporary working environment. Opting to keep the revision cost effective yet creative, the original form of the building was retained, but refreshed with new materials and colours on the façades. New cladding was constructed with Swisspearl panels cut into complex patterns. Each panel was carefully cut to prevent any waste. The exterior materials were specifically chosen to be long-lasting and efficient during the construction and installation processes, thus reducing waste and labour costs.