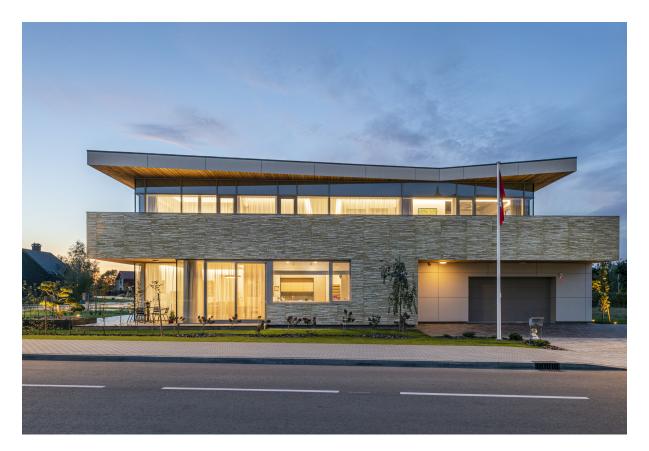

## **Sandy Cuboid**

Birztonas, Lithuania

Architekt AG Studija, Kaunas, Lithuania

Fassade Largo Swisspearl Reflex Custom Color

**Standort** Birztonas, Lithuania

Gebäudeart Residential

This residential building is located in the idyllic town of Briztonas in the southern part of Lithuania. The small village on the right bank of the Memel River is known not only as a resort region, but also for its salty springs and healthy mineral water. Also the construction of the building relies on sustainable mineral raw materials and a natural, but above all, versatile appearance. A large part of the longitudinal facade, which faces the street, is made of the regionally known Lithuanian brick, which gives the building a sandy warm character. The exterior areas on the ground and upper floor are accessible through generous floor-to-ceiling windows and the roofed areas are cladded with warm wood lining. Complementing the brick and as another natural component, a large part of the facade is clad with Swisspearl Largo Reflex panels in a beige tone. The single-family house is a composition of natural materials unified in its shades and playing with different formats.