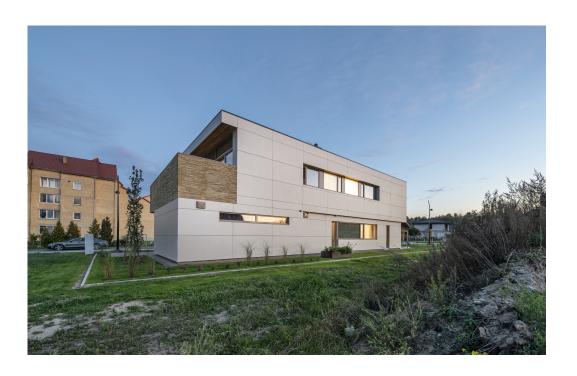

## **Sandy Cuboid**

Birztonas, Lithuania

Architekt AG Studija, Kaunas, Lithuania

Fassade Largo Swisspearl Reflex Custom Color

**Standort** Birztonas, Lithuania

Gebäudeart Residential

This residential building is located in the idyllic town of Briztonas in the southern part of Lithuania. The small village on the right bank of the Memel River is known not only as a resort region, but also for its salty springs and healthy mineral water. Also the construction of the building relies on sustainable mineral raw materials and a natural, but above all, versatile appearance. A large part of the longitudinal facade, which faces the street, is made of the regionally known Lithuanian brick, which gives the building a sandy warm character. The exterior areas on the ground and upper floor are accessible through generous floor-to-ceiling windows and the roofed areas are cladded with warm wood lining. Complementing the brick and as another natural component, a large part of the facade is clad with Swisspearl Largo Reflex panels in a beige tone. The single-family house is a composition of natural materials unified in its shades and playing with different formats.