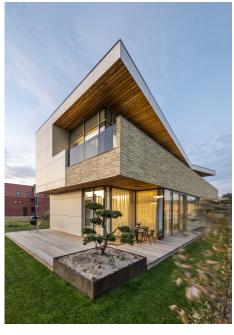

## **Sandy Cuboid**

Birztonas, Lithuania

Architekt AG Studija, Kaunas, Lithuania

Fassade Largo Swisspearl Reflex Custom Color

**Standort** Birztonas, Lithuania

Gebäudeart Residential

This residential building is located in the idyllic town of Briztonas in the southern part of Lithuania. The small village on the right bank of the Memel River is known not only as a resort region, but also for its salty springs and healthy mineral water. Also the construction of the building relies on sustainable mineral raw materials and a natural, but above all, versatile appearance. A large part of the longitudinal facade, which faces the street, is made of the regionally known Lithuanian brick, which gives the building a sandy warm character. The exterior areas on the ground and upper floor are accessible through generous floor-to-ceiling windows and the roofed areas are cladded with warm wood lining. Complementing the brick and as another natural component, a large part of the facade is clad with Swisspearl Largo Reflex panels in a beige tone. The single-family house is a composition of natural materials unified in its shades and playing with different formats.