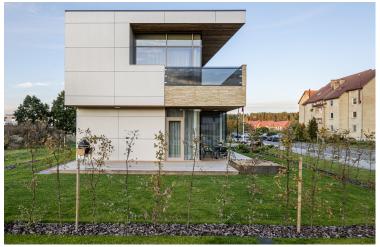

## **Sandy Cuboid**

Birztonas, Lithuania

Architekt AG Studija, Kaunas, Lithuania

Fassade Largo Swisspearl Reflex Custom Color

**Standort** Birztonas, Lithuania

Gebäudeart Residential

This residential building is located in the idyllic town of Briztonas in the southern part of Lithuania. The small village on the right bank of the Memel River is known not only as a resort region, but also for its salty springs and healthy mineral water. Also the construction of the building relies on sustainable mineral raw materials and a natural, but above all, versatile appearance. A large part of the longitudinal facade, which faces the street, is made of the regionally known Lithuanian brick, which gives the building a sandy warm character. The exterior areas on the ground and upper floor are accessible through generous floor-to-ceiling windows and the roofed areas are cladded with warm wood lining. Complementing the brick and as another natural component, a large part of the facade is clad with Swisspearl Largo Reflex panels in a beige tone. The single-family house is a composition of natural materials unified in its shades and playing with different formats.