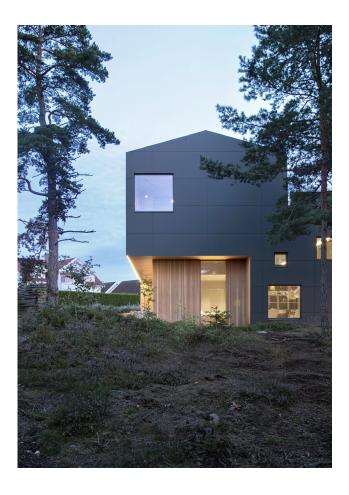

Villa Void is situated in Saltnes, a village south of Norway's capital Oslo, on a lush, west-facing site with views towards the outskirts of Oslofjorden. Tall pine trees and a gentle slope towards the northwest characterise the site. From the onset, the architects Resell + Nicca decided that the 29 pine trees would be preserved, that the design of the house would correspond to the various levels on the plot, and the trees would be visible from the key areas within the house.

With its clear lines, Villa Void is inspired by the forms of existing houses in the neighbourhood. The combination of materials—dark-grey Swisspearl panels on the outer skin, and a warm wooden interior, also used on the recessed exterior areas—underline the sculptural character of the house.