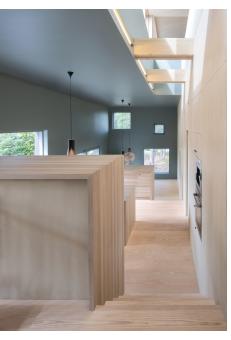

With its clear lines, Villa Void is inspired by the forms of existing houses in the neighbourhood. The combination of materials—dark-grey Swisspearl panels on the outer skin, and a warm wooden interior, also used on the recessed exterior areas—underline the sculptural character of the house.