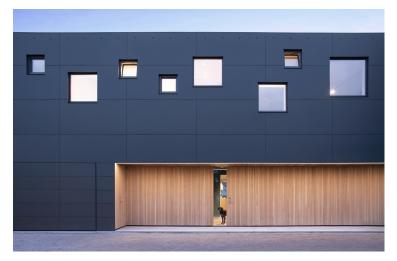

With its clear lines, Villa Void is inspired by the forms of existing houses in the neighbourhood. The combination of materials—dark-grey Swisspearl panels on the outer skin, and a warm wooden interior, also used on the recessed exterior areas—underline the sculptural character of the house.