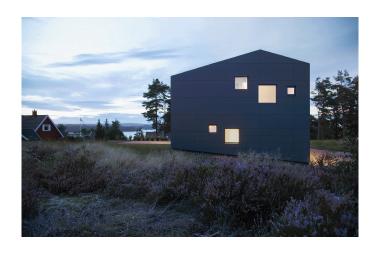

Villa Void is situated in Saltnes, a village south of Norway's capital Oslo, on a lush, west-facing site with views towards the outskirts of Oslofjorden. Tall pine trees and a gentle slope towards the northwest characterise the site. From the onset, the architects Resell + Nicca decided that the 29 pine trees would be preserved, that the design of the house would correspond to the various levels on the plot, and the trees would be visible from the key areas within the house.

With its clear lines, Villa Void is inspired by the forms of existing houses in the neighbourhood. The combination of materials—dark-grey Swisspearl panels on the outer skin, and a warm wooden interior, also used on the recessed exterior areas—underline the sculptural character of the house.