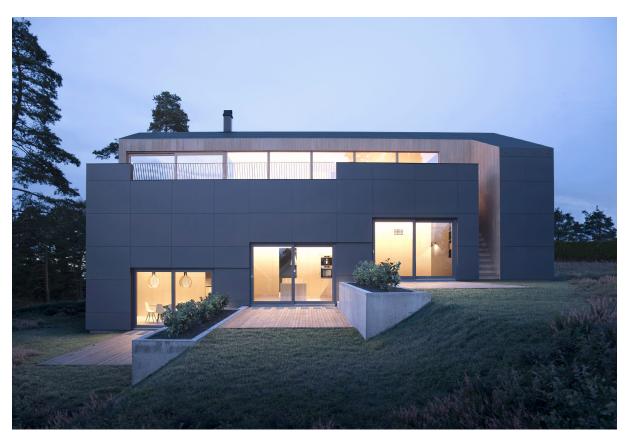

Villa Void is situated in Saltnes, a village south of Norway's capital Oslo, on a lush, west-facing site with views towards the outskirts of Oslofjorden. Tall pine trees and a gentle slope towards the northwest characterise the site. From the onset, the architects Resell + Nicca decided that the 29 pine trees would be preserved, that the design of the house would correspond to the various levels on the plot, and the trees would be visible from the key areas within the house.

With its clear lines, Villa Void is inspired by the forms of existing houses in the neighbourhood. The combination of materials—dark-grey Swisspearl panels on the outer skin, and a warm wooden interior, also used on the recessed exterior areas—underline the sculptural character of the house.