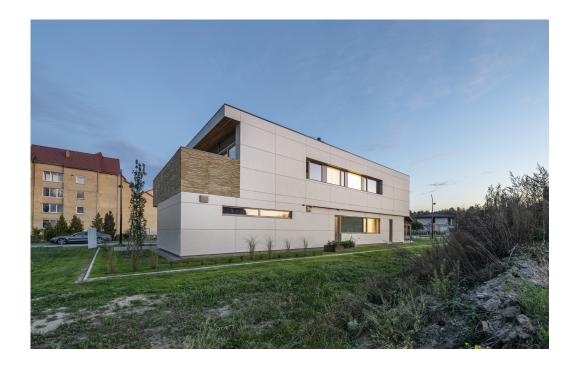

## SШISSPEARL

This residential building is located in the idyllic town of Briztonas in the southern part of Lithuania. The small village on the right bank of the Memel River is known not only as a resort region, but also for its salty springs and healthy mineral water. Also the construction of the building relies on sustainable mineral raw materials and a natural, but above all, versatile appearance. A large part of the longitudinal facade, which faces the street, is made of the regionally known Lithuanian brick, which gives the building a sandy warm character. The exterior areas on the ground and upper floor are accessible through generous floor-to-ceiling windows and the roofed areas are cladded with warm wood lining. Complementing the brick and as another natural component, a large part of the facade is clad with Swisspearl Largo Reflex panels in a beige tone. The single-family house is a composition of natural materials unified in its shades and playing with different formats.