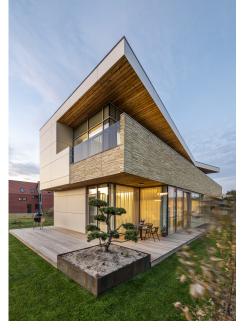

## SШISSPEARL

This residential building is located in the idyllic town of Briztonas in the southern part of Lithuania. The small village on the right bank of the Memel River is known not only as a resort region, but also for its salty springs and healthy mineral water. Also the construction of the building relies on sustainable mineral raw materials and a natural, but above all, versatile appearance. A large part of the longitudinal facade, which faces the street, is made of the regionally known Lithuanian brick, which gives the building a sandy warm character. The exterior areas on the ground and upper floor are accessible through generous floor-to-ceiling windows and the roofed areas are cladded with warm wood lining. Complementing the brick and as another natural component, a large part of the facade is clad with Swisspearl Largo Reflex panels in a beige tone. The single-family house is a composition of natural materials unified in its shades and playing with different formats.