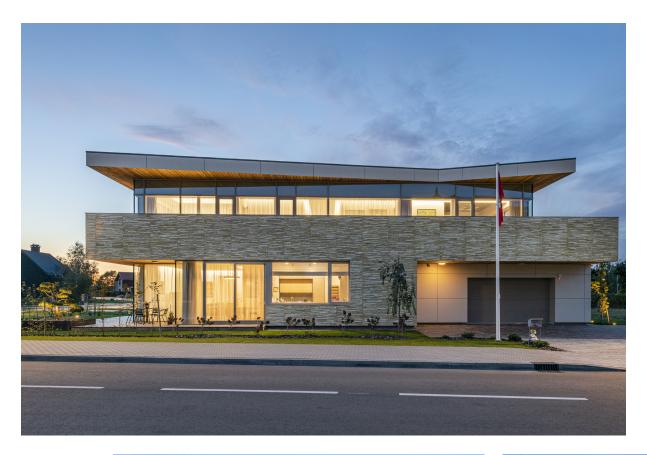

## SШISSPEARL

This residential building is located in the idyllic town of Briztonas in the southern part of Lithuania. The small village on the right bank of the Memel River is known not only as a resort region, but also for its salty springs and healthy mineral water. Also the construction of the building relies on sustainable mineral raw materials and a natural, but above all, versatile appearance. A large part of the longitudinal facade, which faces the street, is made of the regionally known Lithuanian brick, which gives the building a sandy warm character. The exterior areas on the ground and upper floor are accessible through generous floor-to-ceiling windows and the roofed areas are cladded with warm wood lining. Complementing the brick and as another natural component, a large part of the facade is clad with Swisspearl Largo Reflex panels in a beige tone. The single-family house is a composition of natural materials unified in its shades and playing with different formats.