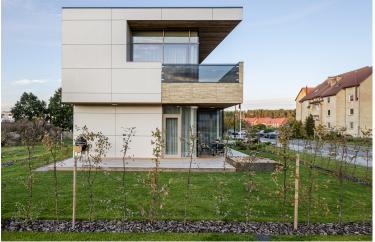

## SШISSPEARL

This residential building is located in the idyllic town of Briztonas in the southern part of Lithuania. The small village on the right bank of the Memel River is known not only as a resort region, but also for its salty springs and healthy mineral water. Also the construction of the building relies on sustainable mineral raw materials and a natural, but above all, versatile appearance. A large part of the longitudinal facade, which faces the street, is made of the regionally known Lithuanian brick, which gives the building a sandy warm character. The exterior areas on the ground and upper floor are accessible through generous floor-to-ceiling windows and the roofed areas are cladded with warm wood lining. Complementing the brick and as another natural component, a large part of the facade is clad with Swisspearl Largo Reflex panels in a beige tone. The single-family house is a composition of natural materials unified in its shades and playing with different formats.