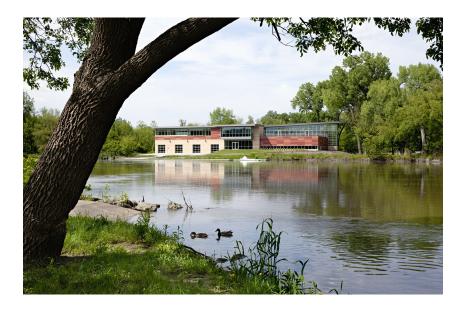

lowa-based Neumann Monson Architects were commissioned by lowa University to design a new boathouse to accomodate the women's rowing team. Positioned strategically on the curve of the lowa River, the siting gives the boathouse a vantage point from where boats can be viewed gliding at speed through the water left and right up the sweep of the river.