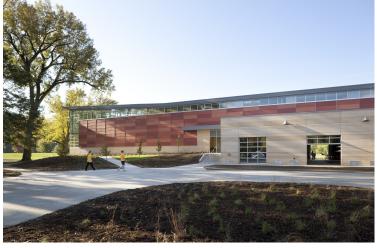

## **Beckwith Boathouse**

Iowa City, IA, USA

| Architekt  | Neumann Monson Architects, Iowa City, L-V-COUNTRY-US                                                        |
|------------|-------------------------------------------------------------------------------------------------------------|
| Fassade    | Largo Swisspearl Carat Coral 7032<br>Largo Swisspearl Carat Coral 7031<br>Largo Swisspearl Carat Coral 7030 |
| Standort   | 1201 N Dubuque St, Iowa City, IA 52245, USA                                                                 |
| Fotograf   | Farshid Assassi, Santa Barbara , L-V-COUNTRY-US                                                             |
| Gebäudeart | Sports & Recreation                                                                                         |

lowa-based Neumann Monson Architects were commissioned by lowa University to design a new boathouse to accomodate the women's rowing team. Positioned strategically on the curve of the lowa River, the siting gives the boathouse a vantage point from where boats can be viewed gliding at speed through the water left and right up the sweep of the river.