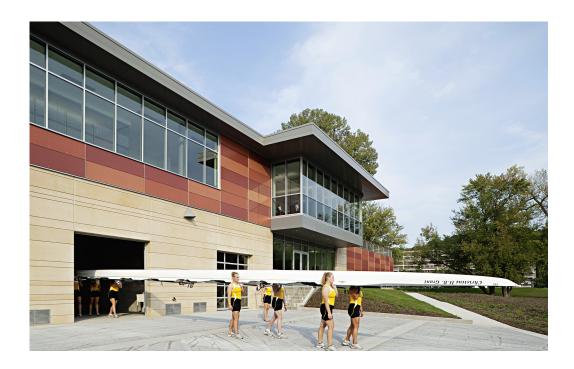

## **Beckwith Boathouse**

Iowa City, IA, USA

| Architekt  | Neumann Monson Architects, Iowa City, L-V-COUNTRY-US                                                        |
|------------|-------------------------------------------------------------------------------------------------------------|
| Fassade    | Largo Swisspearl Carat Coral 7032<br>Largo Swisspearl Carat Coral 7031<br>Largo Swisspearl Carat Coral 7030 |
| Standort   | 1201 N Dubuque St, Iowa City, IA 52245, USA                                                                 |
| Fotograf   | Farshid Assassi, Santa Barbara , L-V-COUNTRY-US                                                             |
| Gebäudeart | Sports & Recreation                                                                                         |

lowa-based Neumann Monson Architects were commissioned by lowa University to design a new boathouse to accomodate the women's rowing team. Positioned strategically on the curve of the lowa River, the siting gives the boathouse a vantage point from where boats can be viewed gliding at speed through the water left and right up the sweep of the river.