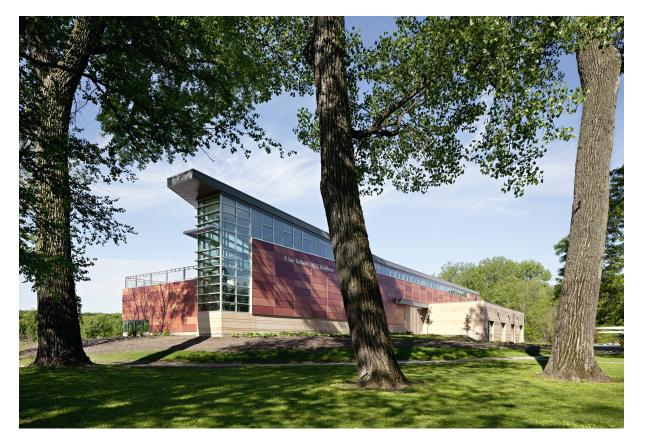

## **Beckwith Boathouse**

Iowa City, IA, USA

| Architekt  | Neumann Monson Architects, Iowa City, L-V-COUNTRY-US                                                        |
|------------|-------------------------------------------------------------------------------------------------------------|
| Fassade    | Largo Swisspearl Carat Coral 7032<br>Largo Swisspearl Carat Coral 7031<br>Largo Swisspearl Carat Coral 7030 |
| Standort   | 1201 N Dubuque St, Iowa City, IA 52245, USA                                                                 |
| Fotograf   | Farshid Assassi, Santa Barbara , L-V-COUNTRY-US                                                             |
| Gebäudeart | Sports & Recreation                                                                                         |

lowa-based Neumann Monson Architects were commissioned by lowa University to design a new boathouse to accomodate the women's rowing team. Positioned strategically on the curve of the lowa River, the siting gives the boathouse a vantage point from where boats can be viewed gliding at speed through the water left and right up the sweep of the river.