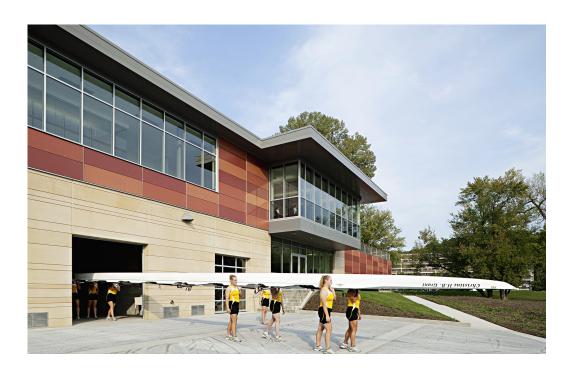

## **Beckwith Boathouse**

Iowa City, IA, USA

Architekt Neumann Monson Architects, Iowa City, USA

Fassade Largo Swisspearl Carat Coral 7032

Largo Swisspearl Carat Coral 7031 Largo Swisspearl Carat Coral 7030

Standort 1201 N Dubuque St, Iowa City, IA 52245, USA

Fotograf Farshid Assassi, Santa Barbara, USA

Gebäudeart Sports & Recreation

lowa-based Neumann Monson Architects were commissioned by Iowa University to design a new boathouse to accommodate the women's rowing team. Positioned strategically on the curve of the Iowa River, the siting gives the boathouse a vantage point from where boats can be viewed gliding at speed through the water left and right up the sweep of the river.