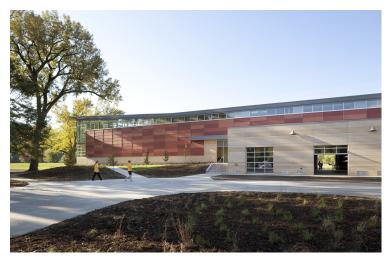

## **Beckwith Boathouse**

Iowa City, IA, USA

Architekt Neumann Monson Architects, Iowa City, USA

Fassade Largo Swisspearl Carat Coral 7032

Largo Swisspearl Carat Coral 7031 Largo Swisspearl Carat Coral 7030

Standort 1201 N Dubuque St, Iowa City, IA 52245, USA

Fotograf Farshid Assassi, Santa Barbara, USA

Gebäudeart Sports & Recreation

lowa-based Neumann Monson Architects were commissioned by Iowa University to design a new boathouse to accommodate the women's rowing team. Positioned strategically on the curve of the Iowa River, the siting gives the boathouse a vantage point from where boats can be viewed gliding at speed through the water left and right up the sweep of the river.