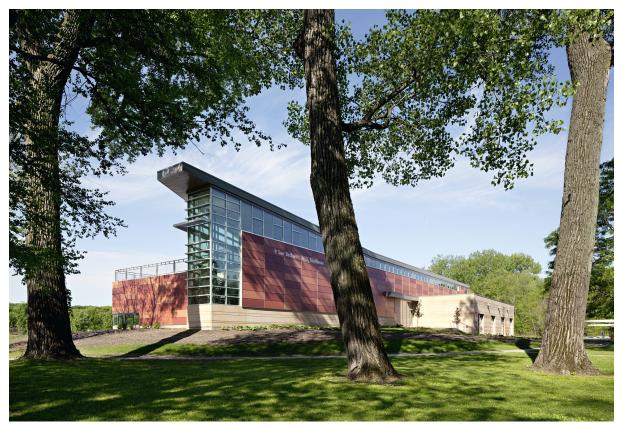

## **Beckwith Boathouse**

Iowa City, IA, USA

Architekt Neumann Monson Architects, Iowa City, USA

Fassade Largo Swisspearl Carat Coral 7032

Largo Swisspearl Carat Coral 7031 Largo Swisspearl Carat Coral 7030

Standort 1201 N Dubuque St, Iowa City, IA 52245, USA

Fotograf Farshid Assassi, Santa Barbara, USA

Gebäudeart Sports & Recreation

lowa-based Neumann Monson Architects were commissioned by Iowa University to design a new boathouse to accommodate the women's rowing team. Positioned strategically on the curve of the Iowa River, the siting gives the boathouse a vantage point from where boats can be viewed gliding at speed through the water left and right up the sweep of the river.