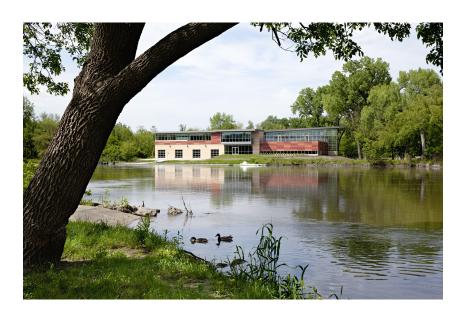

## **Beckwith Boathouse**

Iowa City, IA, USA

Architekt Neumann Monson Architects, Iowa City, USA

Fassade Largo Swisspearl Carat Coral 7032

Largo Swisspearl Carat Coral 7031 Largo Swisspearl Carat Coral 7030

Standort 1201 N Dubuque St, Iowa City, IA 52245, USA

Fotograf Farshid Assassi, Santa Barbara, USA

Gebäudeart Sports & Recreation

lowa-based Neumann Monson Architects were commissioned by Iowa University to design a new boathouse to accommodate the women's rowing team. Positioned strategically on the curve of the Iowa River, the siting gives the boathouse a vantage point from where boats can be viewed gliding at speed through the water left and right up the sweep of the river.