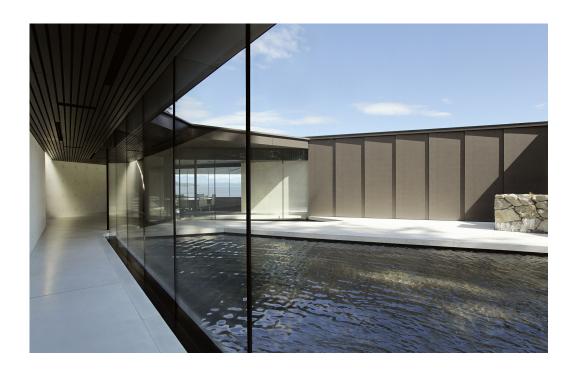

## **Tula House**

Quadra Island, BC, Canada

Architekt Parkau Architects, Vancouver, L-V-COUNTRY-CA

Fassade Largo Swisspearl Carat Anthracite 7025

Standort Quadra Island, Canada

Fotograf James Dow Photography, Edmonton, L-V-COUNTRY-CA

Gebäudeart Residential

On a wild coastal stretch of Canada's Quadra Island, Patkau Architects have built an extraordinary single family house that blends into the island's natural environment while at the same time perfectly showcasing its rough beauty. The sea and its tidal impacts served as inspiration for the carefully designed layout and shape of the structure.