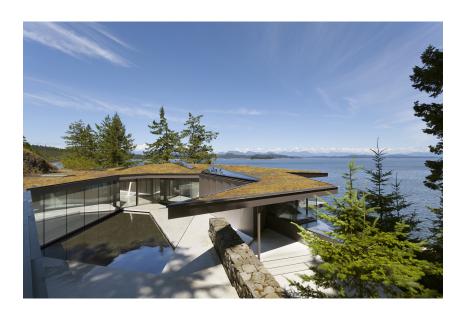

Gebäudeart Residential

On a wild coastal stretch of Canada's Quadra Island, Patkau Architects have built an extraordinary single family house that blends into the island's natural environment while at the same time perfectly showcasing its rough beauty. The sea and its tidal impacts served as inspiration for the carefully designed layout and shape of the structure.