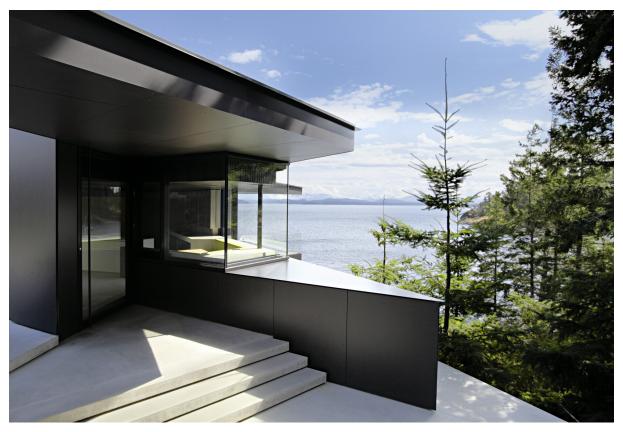

## **Tula House**

Quadra Island, BC, Canada

Architekt Parkau Architects, Vancouver, L-V-COUNTRY-CA

Fassade Largo Swisspearl Carat Anthracite 7025

Standort Quadra Island, Canada

Fotograf James Dow Photography, Edmonton, L-V-COUNTRY-CA

Gebäudeart Residential

On a wild coastal stretch of Canada's Quadra Island, Patkau Architects have built an extraordinary single family house that blends into the island's natural environment while at the same time perfectly showcasing its rough beauty. The sea and its tidal impacts served as inspiration for the carefully designed layout and shape of the structure.