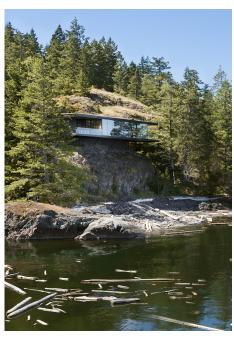

## **Tula House**

Quadra Island, BC, Canada

Architekt Parkau Architects, Vancouver, L-V-COUNTRY-CA

Fassade Largo Swisspearl Carat Anthracite 7025

Standort Quadra Island, Canada

Fotograf James Dow Photography, Edmonton, L-V-COUNTRY-CA

Gebäudeart Residential

On a wild coastal stretch of Canada's Quadra Island, Patkau Architects have built an extraordinary single family house that blends into the island's natural environment while at the same time perfectly showcasing its rough beauty. The sea and its tidal impacts served as inspiration for the carefully designed layout and shape of the structure.