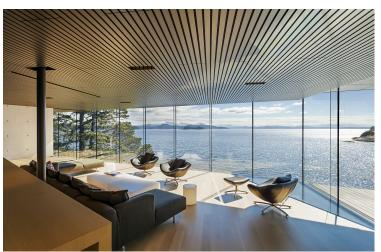

## **Tula House**

Quadra Island, BC, Canada

Architekt Parkau Architects, Vancouver, L-V-COUNTRY-CA

Fassade Largo Swisspearl Carat Anthracite 7025

Standort Quadra Island, Canada

Fotograf James Dow Photography, Edmonton, L-V-COUNTRY-CA

Gebäudeart Residential

On a wild coastal stretch of Canada's Quadra Island, Patkau Architects have built an extraordinary single family house that blends into the island's natural environment while at the same time perfectly showcasing its rough beauty. The sea and its tidal impacts served as inspiration for the carefully designed layout and shape of the structure.