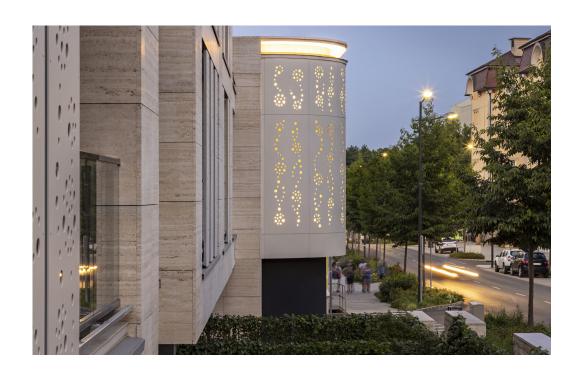

Gebäudeart Residential

This apartment block in Hévíz, Hungary is an excellent example of how Swisspearl panels can be implemented in diverse ways to adorn facades. Custom-made patterns have been cut into the panels to create lively patterns. The curve of the primary body of the apartment building is emphasised by a projecting entry structure that has been clad in such perforated Swisspearl panels. The delicate round perforations in varying sizes form an organic pattern and allow rays of light to shine through the panels. Swisspearl panels have also been employed as vertical sliding shutters on the balconies of the upper floors.