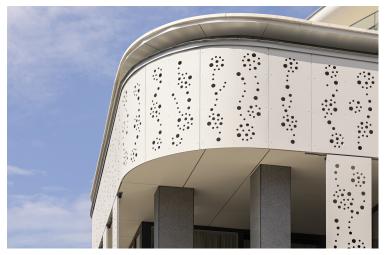

Gebäudeart Residential

This apartment block in Hévíz, Hungary is an excellent example of how Swisspearl panels can be implemented in diverse ways to adorn facades. Custom-made patterns have been cut into the panels to create lively patterns. The curve of the primary body of the apartment building is emphasised by a projecting entry structure that has been clad in such perforated Swisspearl panels. The delicate round perforations in varying sizes form an organic pattern and allow rays of light to shine through the panels. Swisspearl panels have also been employed as vertical sliding shutters on the balconies of the upper floors.