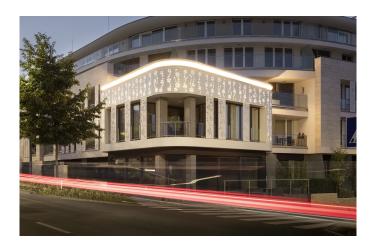

Gebäudeart Residential

This apartment block in Hévíz, Hungary is an excellent example of how Swisspearl panels can be implemented in diverse ways to adorn facades. Custom-made patterns have been cut into the panels to create lively patterns. The curve of the primary body of the apartment building is emphasised by a projecting entry structure that has been clad in such perforated Swisspearl panels. The delicate round perforations in varying sizes form an organic pattern and allow rays of light to shine through the panels. Swisspearl panels have also been employed as vertical sliding shutters on the balconies of the upper floors.