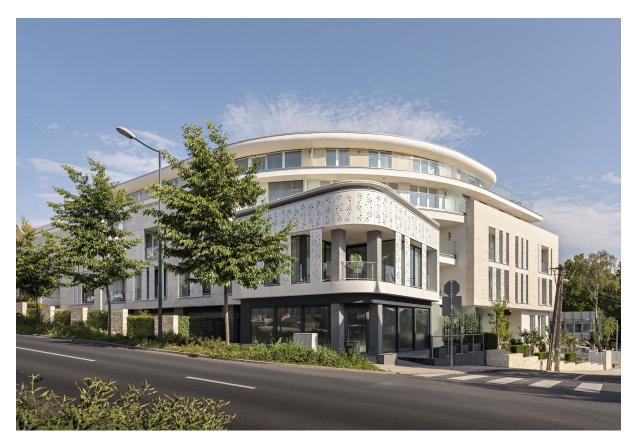

Gebäudeart Residential

This apartment block in Hévíz, Hungary is an excellent example of how Swisspearl panels can be implemented in diverse ways to adorn facades. Custom-made patterns have been cut into the panels to create lively patterns. The curve of the primary body of the apartment building is emphasised by a projecting entry structure that has been clad in such perforated Swisspearl panels. The delicate round perforations in varying sizes form an organic pattern and allow rays of light to shine through the panels. Swisspearl panels have also been employed as vertical sliding shutters on the balconies of the upper floors.