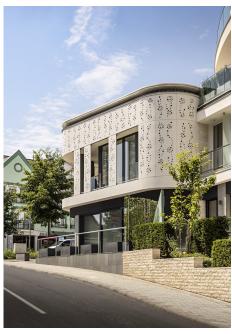

Gebäudeart Residential

This apartment block in Hévíz, Hungary is an excellent example of how Swisspearl panels can be implemented in diverse ways to adorn facades. Custom-made patterns have been cut into the panels to create lively patterns. The curve of the primary body of the apartment building is emphasised by a projecting entry structure that has been clad in such perforated Swisspearl panels. The delicate round perforations in varying sizes form an organic pattern and allow rays of light to shine through the panels. Swisspearl panels have also been employed as vertical sliding shutters on the balconies of the upper floors.