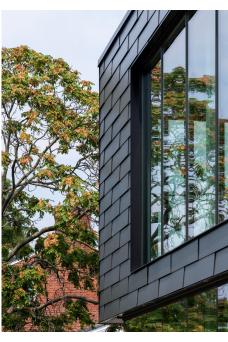

**Gebäudeart** Office

SШISSPEARL

107 Forbes is a new, single-tenant office building facing Rowe Boulevard, a prominent location at the gateway to the city's historic center and West Annapolis neighborhood. The new building replaces a group of commercial buildings along Rowe Boulevard. In order to get permission for the building, it had to fit within the existing footprint and maintain a similar volume, height, and floor area. The ground floor façade is constructed from timber cladding and glass, while the upper floor is clad in thin horizontal strips of overlapping grey Swisspearl panels. Large windows bring ample light into the interior. The upper floor cantilevers over the lower level longitudinally creating the impression of