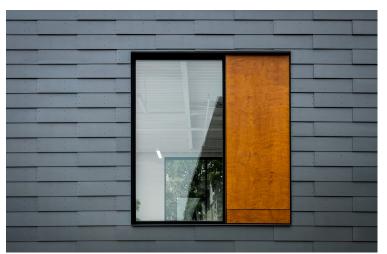

**Gebäudeart** Office

SШISSPEARL

107 Forbes is a new, single-tenant office building facing Rowe Boulevard, a prominent location at the gateway to the city's historic center and West Annapolis neighborhood. The new building replaces a group of commercial buildings along Rowe Boulevard. In order to get permission for the building, it had to fit within the existing footprint and maintain a similar volume, height, and floor area. The ground floor façade is constructed from timber cladding and glass, while the upper floor is clad in thin horizontal strips of overlapping grey Swisspearl panels. Large windows bring ample light into the interior. The upper floor cantilevers over the lower level longitudinally creating the impression of