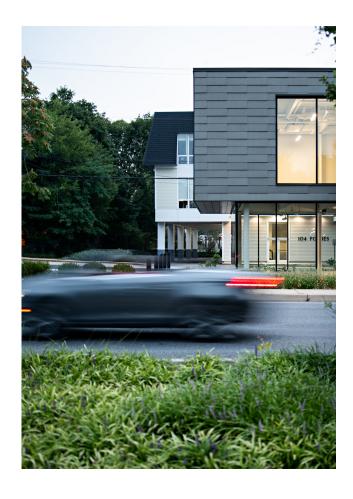

**Gebäudeart** Office

SШISSPEARL

107 Forbes is a new, single-tenant office building facing Rowe Boulevard, a prominent location at the gateway to the city's historic center and West Annapolis neighborhood. The new building replaces a group of commercial buildings along Rowe Boulevard. In order to get permission for the building, it had to fit within the existing footprint and maintain a similar volume, height, and floor area. The ground floor façade is constructed from timber cladding and glass, while the upper floor is clad in thin horizontal strips of overlapping grey Swisspearl panels. Large windows bring ample light into the interior. The upper floor cantilevers over the lower level longitudinally creating the impression of

a floating box.