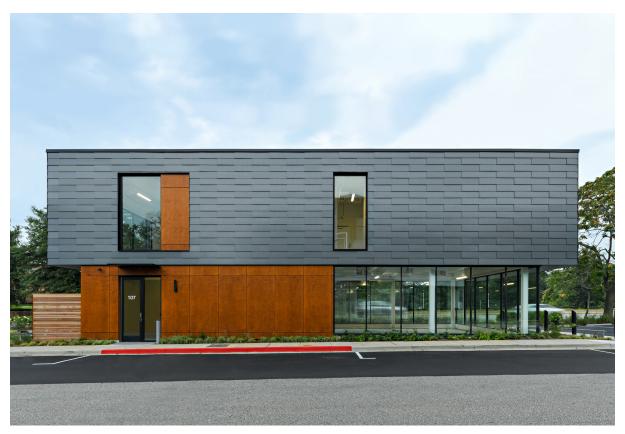

## **Forbes Office Building**

Annapolis, MD, USA

Architekt GriD Architects, Annapolis, L-V-COUNTRY-US

Fassade Largo Swisspearl Reflex Custom Color

Standort 107 Forbes Street, Annapolis, MD, USA

Fotograf Brycen Fischer Photography LLC, Lutherville, L-V-COUNTRY-US

**Gebäudeart** Office

SШISSPEARL

107 Forbes is a new, single-tenant office building facing Rowe Boulevard, a prominent location at the gateway to the city's historic center and West Annapolis neighborhood. The new building replaces a group of commercial buildings along Rowe Boulevard. In order to get permission for the building, it had to fit within the existing footprint and maintain a similar volume, height, and floor area. The ground floor façade is constructed from timber cladding and glass, while the upper floor is clad in thin horizontal strips of overlapping grey Swisspearl panels. Large windows bring ample light into the interior. The upper floor cantilevers over the lower level longitudinally creating the impression of

a floating box.