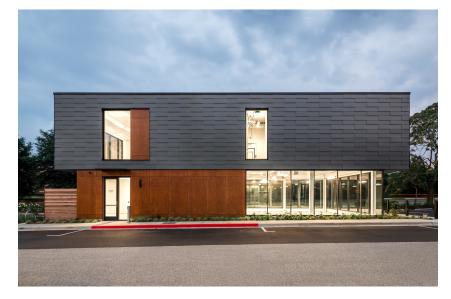

**Gebäudeart** Office

SШISSPEARL

107 Forbes is a new, single-tenant office building facing Rowe Boulevard, a prominent location at the gateway to the city's historic center and West Annapolis neighborhood. The new building replaces a group of commercial buildings along Rowe Boulevard. In order to get permission for the building, it had to fit within the existing footprint and maintain a similar volume, height, and floor area. The ground floor façade is constructed from timber cladding and glass, while the upper floor is clad in thin horizontal strips of overlapping grey Swisspearl panels. Large windows bring ample light into the interior. The upper floor cantilevers over the lower level longitudinally creating the impression of

a floating box.