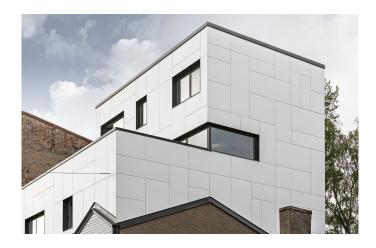

Gebäudeart Office, Residential

SШISSPEARL

The challenge for the architect Andris Vitols was to preserve the old facade of the original building situated one kilometer north of the Daugava River in central Riga. A bold contrast has been created with this sleek modern addition inserted above a traditional timber-clad facade.

Situated on a street with continuous adjoining masonry facades, this office and residential building creates a striking contrast with its pop-up addition clad in white Swisspearl panels. While the lower two levels are constructed in off-shutter concrete clad in timber boards, the upper three levels are constructed in concrete brickwork and clad in white Swisspearl panels assembled vertically and horizontally.