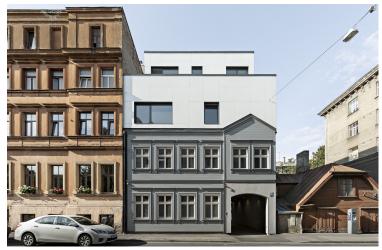

Gebäudeart Office, Residential

SШISSPEARL

The challenge for the architect Andris Vitols was to preserve the old facade of the original building situated one kilometer north of the Daugava River in central Riga. A bold contrast has been created with this sleek modern addition inserted above a traditional timber-clad facade.

Situated on a street with continuous adjoining masonry facades, this office and residential building creates a striking contrast with its pop-up addition clad in white Swisspearl panels. While the lower two levels are constructed in off-shutter concrete clad in timber boards, the upper three levels are constructed in concrete brickwork and clad in white Swisspearl panels assembled vertically and horizontally.