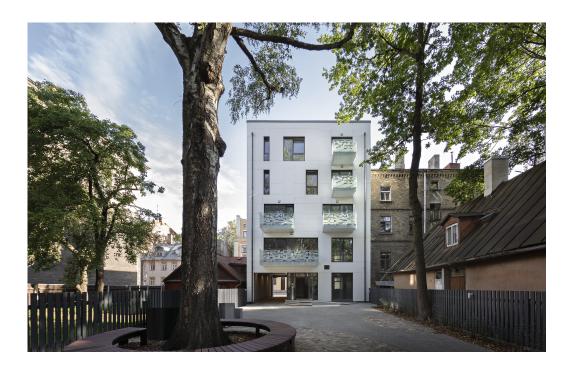

Situated on a street with continuous adjoining masonry facades, this office and residential building creates a striking contrast with its pop-up addition clad in white Swisspearl panels. While the lower two levels are constructed in off-shutter concrete clad in timber boards, the upper three levels are constructed in concrete brickwork and clad in white Swisspearl panels assembled vertically and horizontally.