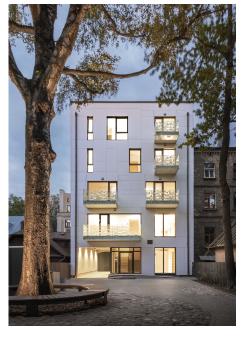

Situated on a street with continuous adjoining masonry facades, this office and residential building creates a striking contrast with its pop-up addition clad in white Swisspearl panels. While the lower two levels are constructed in off-shutter concrete clad in timber boards, the upper three levels are constructed in concrete brickwork and clad in white Swisspearl panels assembled vertically and horizontally.