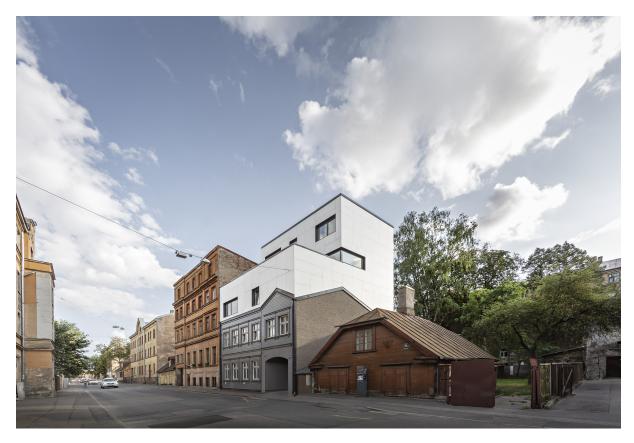

Gebäudeart Office, Residential

SШISSPEARL

The challenge for the architect Andris Vitols was to preserve the old facade of the original building situated one kilometer north of the Daugava River in central Riga. A bold contrast has been created with this sleek modern addition inserted above a traditional timber-clad facade.

Situated on a street with continuous adjoining masonry facades, this office and residential building creates a striking contrast with its pop-up addition clad in white Swisspearl panels. While the lower two levels are constructed in off-shutter concrete clad in timber boards, the upper three levels are constructed in concrete brickwork and clad in white Swisspearl panels assembled vertically and horizontally.