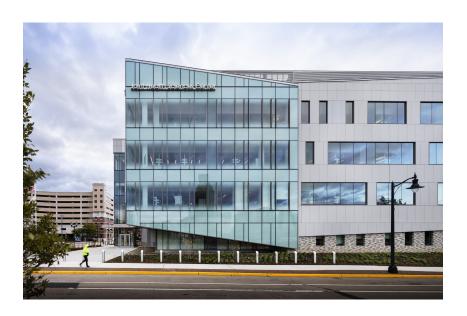

## Rowan Rutgers Joint Health Sciences Center

Camden, NJ, USA

Architekt HOK, Pennsylvania, L-V-COUNTRY-US

**Fassade** Largo Swisspearl Reflex Crystal 4111

Largo Carat-HR Crystal 7010 HR

**Standort** 201 South Broadway, Camden, NJ, USA

Fotograf James Ewing/JBSA, New York, L-V-COUNTRY-US

Gebäudeart Educational, Medical

SШISSPEARL

The Joint Health Sciences Center exemplifies Camden's resurgence as a hub for medical research and education. The 9,290-square-meter facility has been designed to bring together students from different academic disciplines to share laboratories, equipment, and classrooms, exposing them to a broader educational experience.