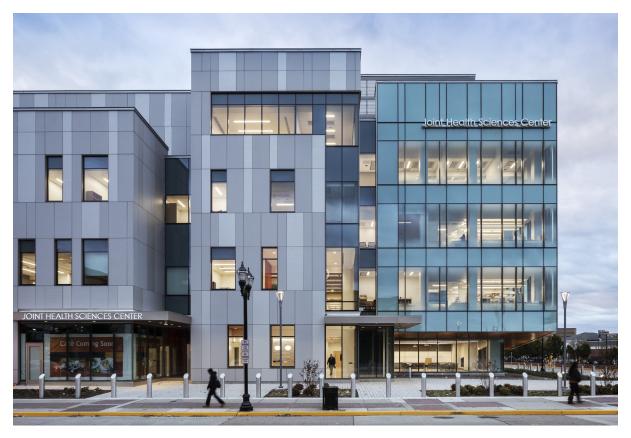

## Rowan Rutgers Joint Health Sciences Center

Camden, NJ, USA

Architekt HOK, Pennsylvania, L-V-COUNTRY-US

**Fassade** Largo Swisspearl Reflex Crystal 4111

Largo Carat-HR Crystal 7010 HR

**Standort** 201 South Broadway, Camden, NJ, USA

Fotograf James Ewing/JBSA, New York, L-V-COUNTRY-US

Gebäudeart Educational, Medical

SШISSPEARL

The Joint Health Sciences Center exemplifies Camden's resurgence as a hub for medical research and education. The 9,290-square-meter facility has been designed to bring together students from different academic disciplines to share laboratories, equipment, and classrooms, exposing them to a broader educational experience.