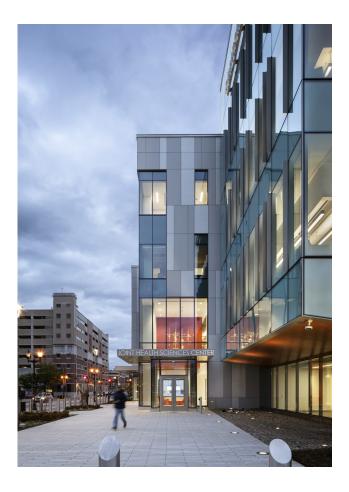

## Rowan Rutgers Joint Health Sciences Center

Camden, NJ, USA

Architekt HOK, Pennsylvania, L-V-COUNTRY-US

**Fassade** Largo Swisspearl Reflex Crystal 4111

Largo Carat-HR Crystal 7010 HR

**Standort** 201 South Broadway, Camden, NJ, USA

Fotograf James Ewing/JBSA, New York, L-V-COUNTRY-US

Gebäudeart Educational, Medical

SШISSPEARL

The Joint Health Sciences Center exemplifies Camden's resurgence as a hub for medical research and education. The 9,290-square-meter facility has been designed to bring together students from different academic disciplines to share laboratories, equipment, and classrooms, exposing them to a broader educational experience.