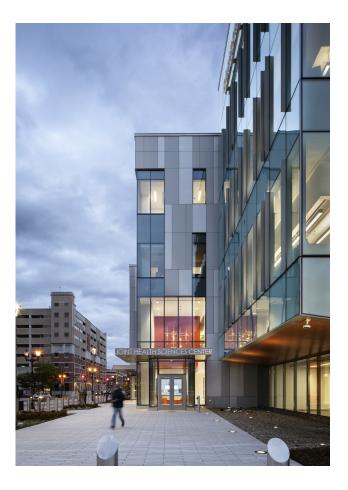

## **Rowan Rutgers Joint Health Sciences Center**

Camden, NJ, USA

Architekt HOK, Pennsylvania, USA

- FassadeLargo Swisspearl Reflex Crystal 4111Largo Carat-HR Crystal 7010 HR
- Standort 201 South Broadway, Camden, NJ, USA
- Fotograf James Ewing/JBSA, New York, USA
- Gebäudeart Educational, Medical

## SШISSPEARL

The Joint Health Sciences Center exemplifies Camden's resurgence as a hub for medical research and education. The 9,290-square-metre facility has been designed to bring together students from different academic disciplines to share laboratories, equipment, and classrooms, exposing them to a broader educational experience.