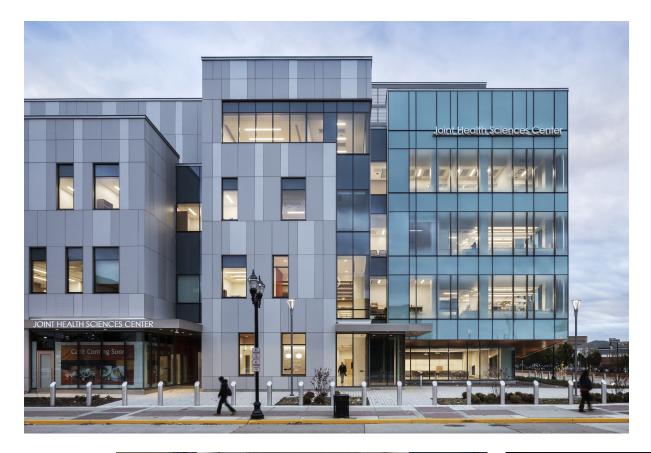

## **Rowan Rutgers Joint Health Sciences Center**

Camden, NJ, USA

Architekt HOK, Pennsylvania, USA

- FassadeLargo Swisspearl Reflex Crystal 4111Largo Carat-HR Crystal 7010 HR
- Standort 201 South Broadway, Camden, NJ, USA
- Fotograf James Ewing/JBSA, New York, USA
- Gebäudeart Educational, Medical

## SШISSPEARL

The Joint Health Sciences Center exemplifies Camden's resurgence as a hub for medical research and education. The 9,290-square-metre facility has been designed to bring together students from different academic disciplines to share laboratories, equipment, and classrooms, exposing them to a broader educational experience.