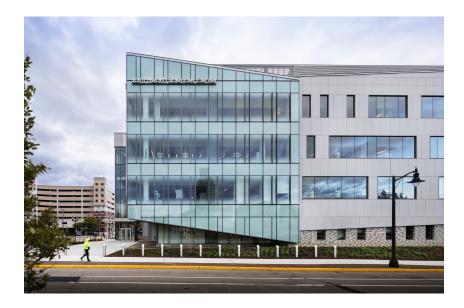

## **Rowan Rutgers Joint Health Sciences Center**

Camden, NJ, USA

Architekt HOK, Pennsylvania, USA

- FassadeLargo Swisspearl Reflex Crystal 4111Largo Carat-HR Crystal 7010 HR
- Standort 201 South Broadway, Camden, NJ, USA
- Fotograf James Ewing/JBSA, New York, USA
- Gebäudeart Educational, Medical

## SШISSPEARL

The Joint Health Sciences Center exemplifies Camden's resurgence as a hub for medical research and education. The 9,290-square-metre facility has been designed to bring together students from different academic disciplines to share laboratories, equipment, and classrooms, exposing them to a broader educational experience.