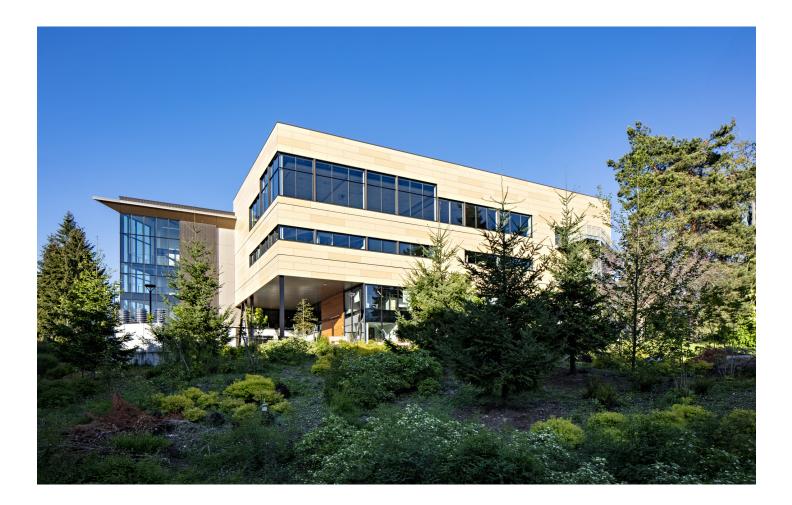

The exterior reflects the programmatic organisation within the building, with the most active uses visible through a glazed facade. Facades of more inward looking areas have been clad in sand-coloured yellow and beige Swisspearl panels. Through the selection of two similar colour tones from the Swisspearl Largo Carat series, a dynamic effect.