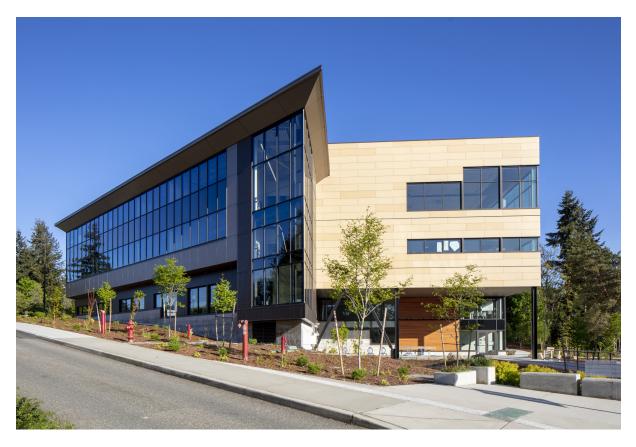

Situated in an elevated position in the heart of campus, the Bellevue Student Success Center (SSC) is a gateway for visitors coming in through the main campus entrance.

The centre's layout pictures a student's "ascent" through his academic career. Entry services are located on the first floor, student support services on the second floor, and spaces focused on celebrating the students' success are located on the top floor.

The exterior reflects the programmatic organisation within the building, with the most active uses visible through a glazed facade. Facades of more inward looking areas have been clad in sand-coloured yellow and beige Swisspearl panels. Through the selection of two similar colour tones from the Swisspearl Largo Carat series, a dynamic effect.