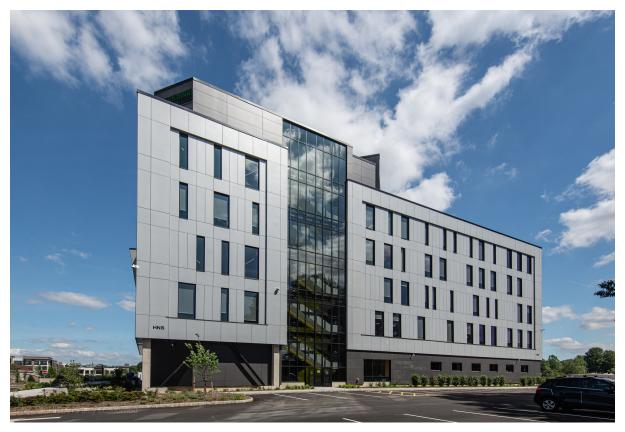

07083

**Gebäudeart** Educational

SШISSPEARL

Kean University's new College of Business and Public Management features large, student-focused communal spaces with dramatic multi-level connections to each floor. The school provides the several thousand students with a variety of spaces to interact, collaborate, study, and relax throughout the day.

Early conceptual visions for the exterior window pattern and corresponding facade design were translated to Swisspearl modular cladding for a clean exterior façade. The dark, slightly recessed facade in the base area lets the bright building volume hover above. Linear grooving reinforces the impression, lending the anthracite-colored panels a matter estraint.