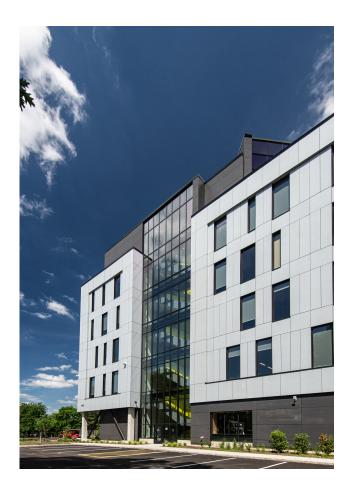

07083

**Gebäudeart** Educational

SШISSPEARL

Kean University's new College of Business and Public Management features large, student-focused communal spaces with dramatic multi-level connections to each floor. The school provides the several thousand students with a variety of spaces to interact, collaborate, study, and relax throughout the day.

Early conceptual visions for the exterior window pattern and corresponding facade design were translated to Swisspearl modular cladding for a clean exterior façade. The dark, slightly recessed facade in the base area lets the bright building volume hover above. Linear grooving reinforces the impression, lending the anthracite-colored panels a matter estraint.