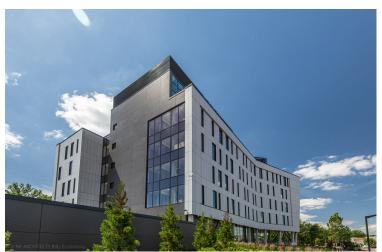

07083

**Gebäudeart** Educational

SШISSPEARL

Kean University's new College of Business and Public Management features large, student-focused communal spaces with dramatic multi-level connections to each floor. The school provides the several thousand students with a variety of spaces to interact, collaborate, study, and relax throughout the day.

Early conceptual visions for the exterior window pattern and corresponding facade design were translated to Swisspearl modular cladding for a clean exterior façade. The dark, slightly recessed facade in the base area lets the bright building volume hover above. Linear grooving reinforces the impression, lending the anthracite-colored panels a matter estraint.