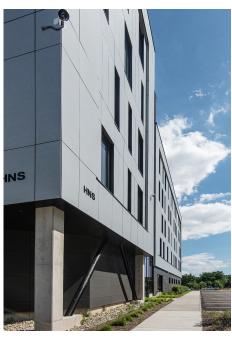

Early conceptual visions for the exterior window pattern and corresponding facade design were translated to Swisspearl modular cladding for a clean exterior façade. The dark, slightly recessed facade in the base area lets the bright building volume hover above. Linear grooving reinforces the impression, lending the anthracite-colored panels a matter estraint.