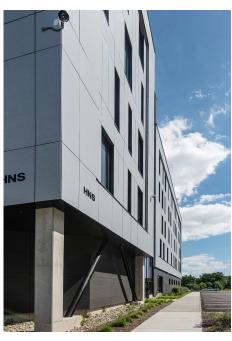

Early conceptual visions for the exterior window pattern and corresponding facade design were translated to Swisspearl modular cladding for a clean exterior façade. The dark, slightly recessed facade in the base area lets the bright building volume hover above. Linear grooving reinforces the impression, lending the anthracite-coloured panels a matter estraint.