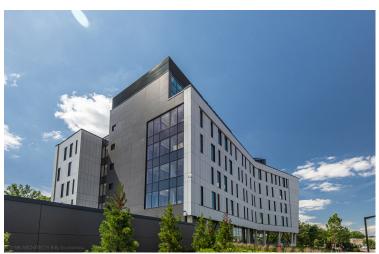

Early conceptual visions for the exterior window pattern and corresponding facade design were translated to Swisspearl modular cladding for a clean exterior façade. The dark, slightly recessed facade in the base area lets the bright building volume hover above. Linear grooving reinforces the impression, lending the anthracite-coloured panels a matter estraint.