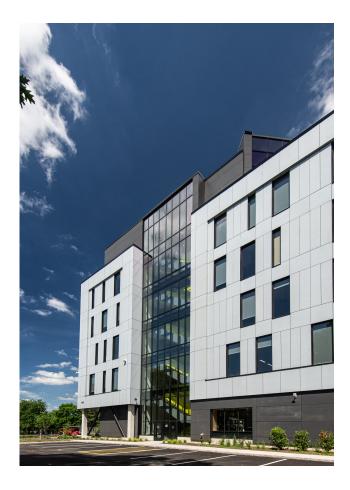

Early conceptual visions for the exterior window pattern and corresponding facade design were translated to Swisspearl modular cladding for a clean exterior façade. The dark, slightly recessed facade in the base area lets the bright building volume hover above. Linear grooving reinforces the impression, lending the anthracite-coloured panels a matter estraint.