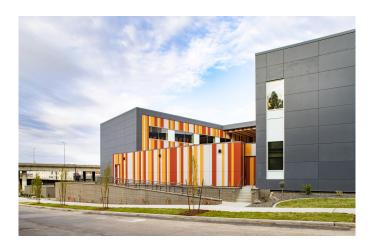

The X-shaped building stands on sloping terrain, which is balanced by a base. The outer shell of the house appears cautiously grey, in complete contrast to the inward-facing facades, which are formulated in striking colour combinations.