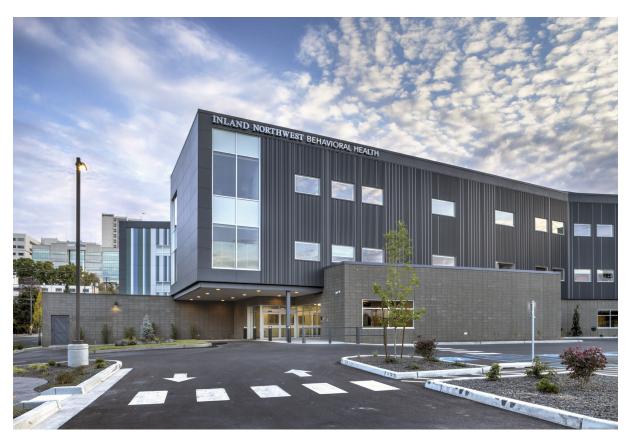

## **Inland Northwest Behavioral Health Hospital**

Spokane, WA, USA

Architekt NAC Architecture, Spokane, USA

**Fassade** Largo Swisspearl Carat Custom Color

Largo Swisspearl Carat Ivory 7091 Largo Swisspearl Carat Amber 7073 Largo Swisspearl Carat Jade 7050 Largo Swisspearl Carat Coral 7031 Largo Swisspearl Carat Anthracite 7021

Largo Swisspearl Carat Crystal 7010

**Standort** Inland Northwest Behavioral Health, 104 W 5th Ave, Spokane, WA

99204

Fotograf Rick Keating, Gates, USA

**Gebäudeart** Medical

**S***<b>UISSPEARL* 

The Inland Northwest Behavioral Health Hospital represents a community investment into the growing need for behavioural health treatment. Through a holistic approach to design, the facility overcomes the stigma of mental health, and provides a safe, reassuring place where people can heal with dignity.

The X-shaped building stands on sloping terrain, which is balanced by a base. The outer shell of the house appears cautiously grey, in complete contrast to the inward-facing facades, which are formulated in striking colour combinations.