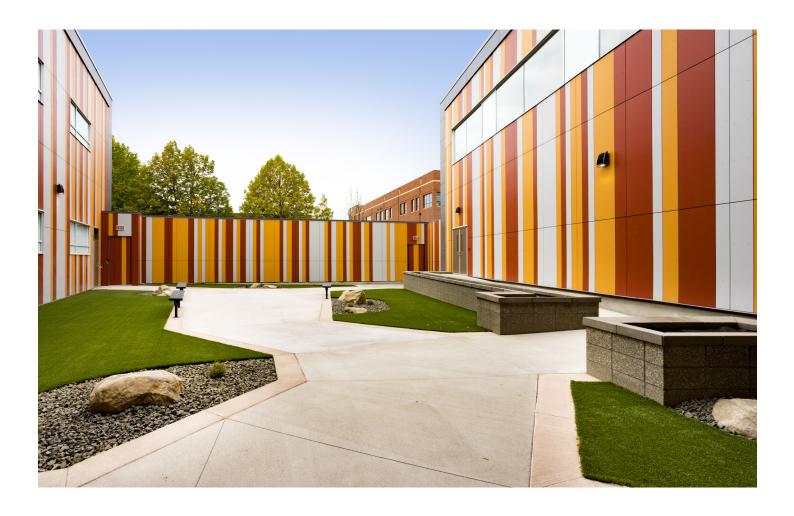

The X-shaped building stands on sloping terrain, which is balanced by a base. The outer shell of the house appears cautiously grey, in complete contrast to the inward-facing facades, which are formulated in striking colour combinations.