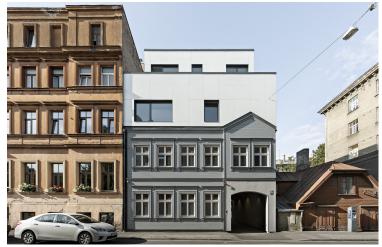

Gebäudeart Office, Residential

The challenge for the architect Andris Vitols was to preserve the old facade of the original building situated one kilometre north of the Daugava River in central Riga. A bold contrast has been created with this sleek modern addition inserted above a traditional timber-clad facade.

Situated on a street with continuous adjoining masonry facades, this office and residential building creates a striking contrast with its pop-up addition clad in white Swisspearl panels. While the lower two levels are constructed in off-shutter concrete clad in timber boards, the upper three levels are constructed in concrete brickwork and clad in white Swisspearl panels assembled vertically and horizontally.