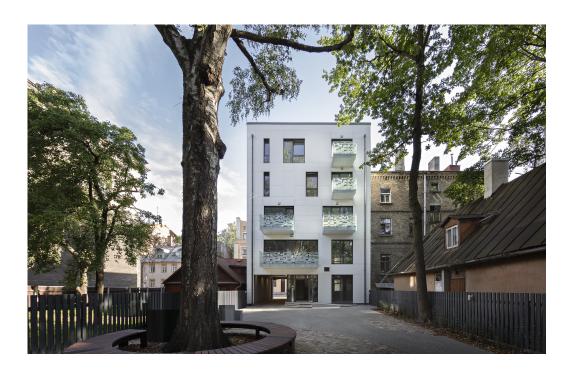

Situated on a street with continuous adjoining masonry facades, this office and residential building creates a striking contrast with its pop-up addition clad in white Swisspearl panels. While the lower two levels are constructed in off-shutter concrete clad in timber boards, the upper three levels are constructed in concrete brickwork and clad in white Swisspearl panels assembled vertically and horizontally.