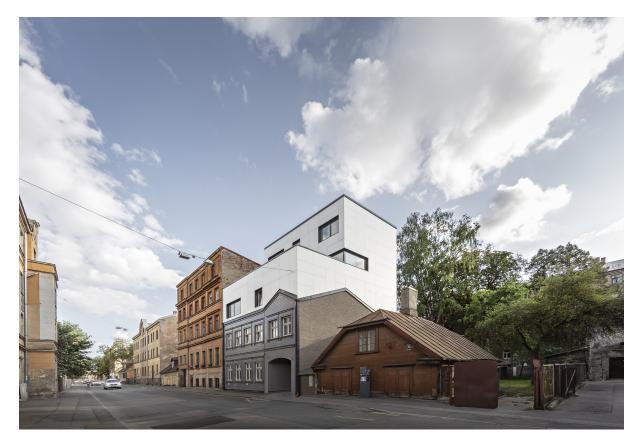

Gebäudeart Office, Residential

The challenge for the architect Andris Vitols was to preserve the old facade of the original building situated one kilometre north of the Daugava River in central Riga. A bold contrast has been created with this sleek modern addition inserted above a traditional timber-clad facade.

Situated on a street with continuous adjoining masonry facades, this office and residential building creates a striking contrast with its pop-up addition clad in white Swisspearl panels. While the lower two levels are constructed in off-shutter concrete clad in timber boards, the upper three levels are constructed in concrete brickwork and clad in white Swisspearl panels assembled vertically and horizontally.