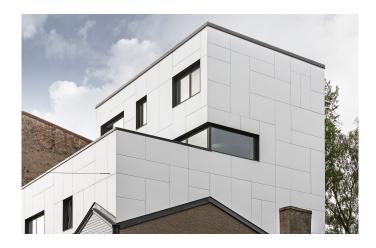

Gebäudeart Office, Residential

The challenge for the architect Andris Vitols was to preserve the old facade of the original building situated one kilometre north of the Daugava River in central Riga. A bold contrast has been created with this sleek modern addition inserted above a traditional timber-clad facade.

Situated on a street with continuous adjoining masonry facades, this office and residential building creates a striking contrast with its pop-up addition clad in white Swisspearl panels. While the lower two levels are constructed in off-shutter concrete clad in timber boards, the upper three levels are constructed in concrete brickwork and clad in white Swisspearl panels assembled vertically and horizontally.