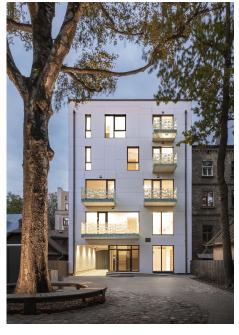

Situated on a street with continuous adjoining masonry facades, this office and residential building creates a striking contrast with its pop-up addition clad in white Swisspearl panels. While the lower two levels are constructed in off-shutter concrete clad in timber boards, the upper three levels are constructed in concrete brickwork and clad in white Swisspearl panels assembled vertically and horizontally.