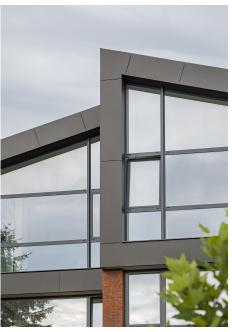

By continuing the Swisspearl facade cladding as a roof covering, and eschewing an eaves overhang, the archetypal form of « house » has been abstracted and the scale of the house visually reduced. The smooth, dark Swisspearl panels create a strong visual contrast with the russet textured brick facades.