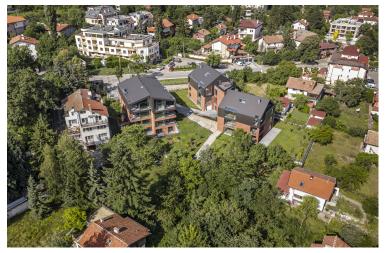

Fotograf Meraner & Hauser OHG/SNC, Bozen, L-V-COUNTRY-IT

Gebäudeart Residential

Loacted on the foothills of Vitosha Mountain in Sofia, ACME is a residential complex consisting of three building volumes accommodating eleven apartments. The architectural concept focuses on the design of the roofs, which merge seamlessly with the facades and are treated like a fifth facade.

By continuing the Swisspearl facade cladding as a roof covering, and eschewing an eaves overhang, the archetypal form of « house » has been abstracted and the scale of the house visually reduced. The smooth, dark Swisspearl panels create a strong visual contrast with the russet textured brick facades.