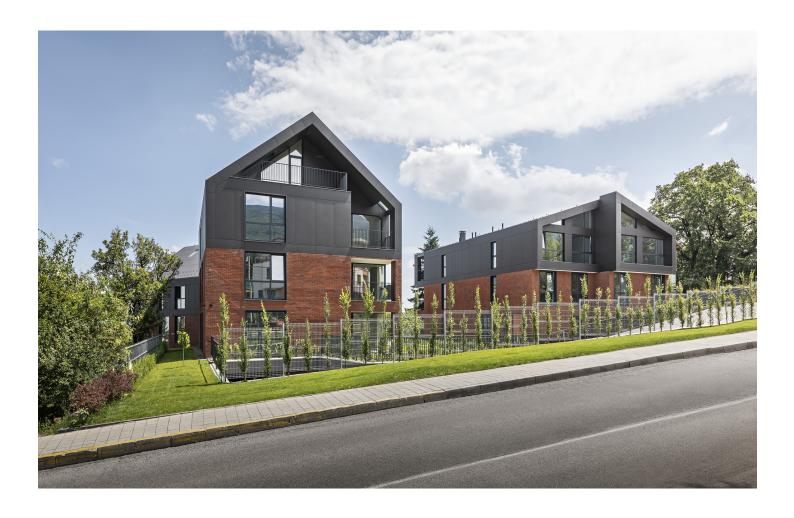

Fotograf Meraner & Hauser OHG/SNC, Bozen, L-V-COUNTRY-IT

Gebäudeart Residential

Loacted on the foothills of Vitosha Mountain in Sofia, ACME is a residential complex consisting of three building volumes accommodating eleven apartments. The architectural concept focuses on the design of the roofs, which merge seamlessly with the facades and are treated like a fifth facade.

By continuing the Swisspearl facade cladding as a roof covering, and eschewing an eaves overhang, the archetypal form of « house » has been abstracted and the scale of the house visually reduced. The smooth, dark Swisspearl panels create a strong visual contrast with the russet textured brick facades.