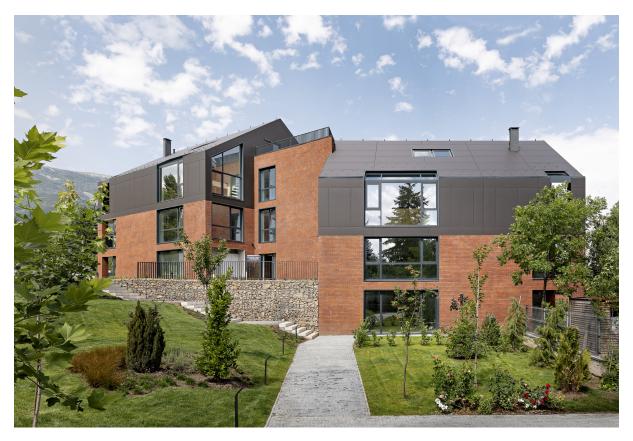

Fotograf Meraner & Hauser OHG/SNC, Bozen, L-V-COUNTRY-IT

Gebäudeart Residential

Loacted on the foothills of Vitosha Mountain in Sofia, ACME is a residential complex consisting of three building volumes accommodating eleven apartments. The architectural concept focuses on the design of the roofs, which merge seamlessly with the facades and are treated like a fifth facade.

By continuing the Swisspearl facade cladding as a roof covering, and eschewing an eaves overhang, the archetypal form of « house » has been abstracted and the scale of the house visually reduced. The smooth, dark Swisspearl panels create a strong visual contrast with the russet textured brick facades.