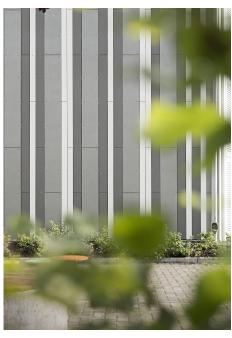

**Standort** 11 Islandsgatan, Borås, Sweden

Fotograf Meraner & Hauser OHG/SNC, Bozen, L-V-COUNTRY-IT

**Gebäudeart** Educational

This public preschool in Sweden is an excellent example of the versatility of Swisspearl panels. The elevation of the building facing the public entry is a light, steel framework clad in perforated white Swisspearl panels assembled vertically with generous openings from the upper balconies to overlook the garden playground, while the main body of the building has been clad in distinctive vertical stripes of Swisspearl panels in white, and light and dark gray. Emerald green window frames brighten the color palette, which is an appropriately lighthearted touch for the preschool.