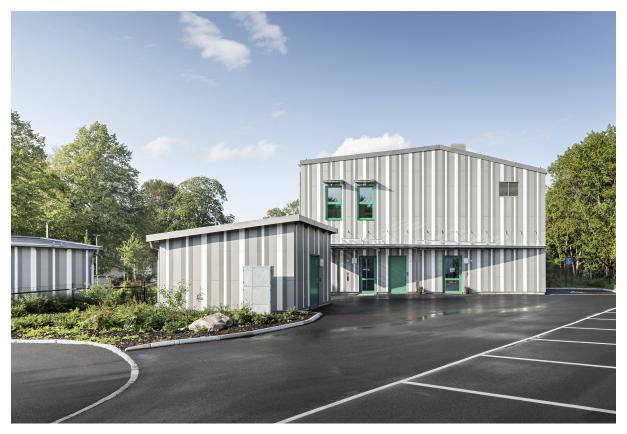

**Standort** 11 Islandsgatan, Borås, Sweden

Fotograf Meraner & Hauser OHG/SNC, Bozen, L-V-COUNTRY-IT

**Gebäudeart** Educational

This public preschool in Sweden is an excellent example of the versatility of Swisspearl panels. The elevation of the building facing the public entry is a light, steel framework clad in perforated white Swisspearl panels assembled vertically with generous openings from the upper balconies to overlook the garden playground, while the main body of the building has been clad in distinctive vertical stripes of Swisspearl panels in white, and light and dark gray. Emerald green window frames brighten the color palette, which is an appropriately lighthearted touch for the preschool.