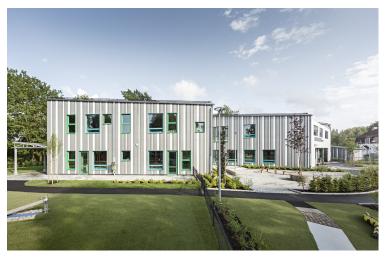

**Standort** 11 Islandsgatan, Borås, Sweden

Fotograf Meraner & Hauser OHG/SNC, Bozen, L-V-COUNTRY-IT

**Gebäudeart** Educational

This public preschool in Sweden is an excellent example of the versatility of Swisspearl panels. The elevation of the building facing the public entry is a light, steel framework clad in perforated white Swisspearl panels assembled vertically with generous openings from the upper balconies to overlook the garden playground, while the main body of the building has been clad in distinctive vertical stripes of Swisspearl panels in white, and light and dark gray. Emerald green window frames brighten the color palette, which is an appropriately lighthearted touch for the preschool.