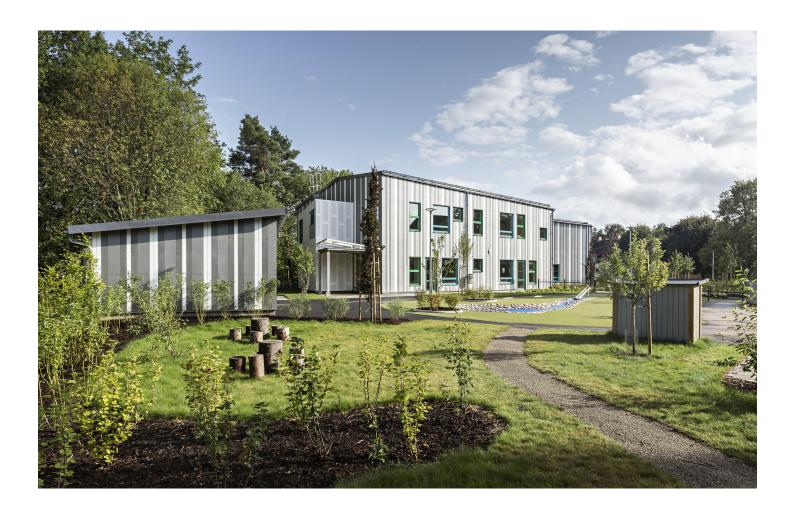

**Standort** 11 Islandsgatan, Borås, Sweden

Fotograf Meraner & Hauser OHG/SNC, Bozen, L-V-COUNTRY-IT

**Gebäudeart** Educational

This public preschool in Sweden is an excellent example of the versatility of Swisspearl panels. The elevation of the building facing the public entry is a light, steel framework clad in perforated white Swisspearl panels assembled vertically with generous openings from the upper balconies to overlook the garden playground, while the main body of the building has been clad in distinctive vertical stripes of Swisspearl panels in white, and light and dark gray. Emerald green window frames brighten the color palette, which is an appropriately lighthearted touch for the preschool.