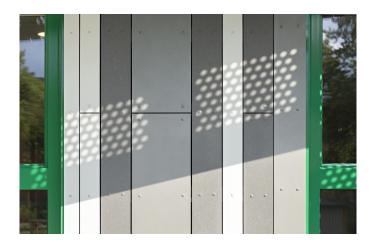

**Standort** 11 Islandsgatan, Borås, Sweden

Fotograf Meraner & Hauser OHG/SNC, Bozen, L-V-COUNTRY-IT

**Gebäudeart** Educational

This public preschool in Sweden is an excellent example of the versatility of Swisspearl panels. The elevation of the building facing the public entry is a light, steel framework clad in perforated white Swisspearl panels assembled vertically with generous openings from the upper balconies to overlook the garden playground, while the main body of the building has been clad in distinctive vertical stripes of Swisspearl panels in white, and light and dark gray. Emerald green window frames brighten the color palette, which is an appropriately lighthearted touch for the preschool.