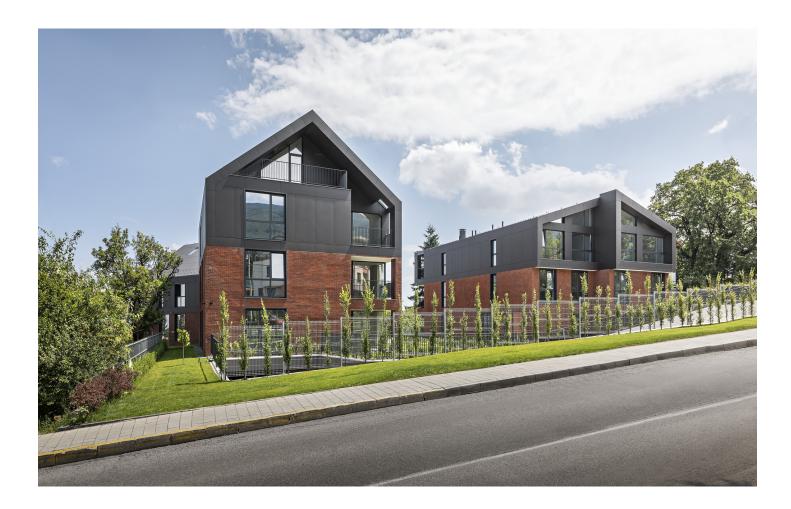

## SШISSPEARL

Located on the foothills of Vitosha Mountain in Sofia, ACME is a residential complex consisting of three building volumes accommodating eleven apartments. The architectural concept focuses on the design of the roofs, which merge seamlessly with the facades and are treated like a fifth facade.

By continuing the Swisspearl facade cladding as a roof covering, and eschewing an eaves overhang, the archetypal form of « house » has been abstracted and the scale of the house visually reduced. The smooth, dark Swisspearl panels create a strong visual contrast with the russet textured brick facades.