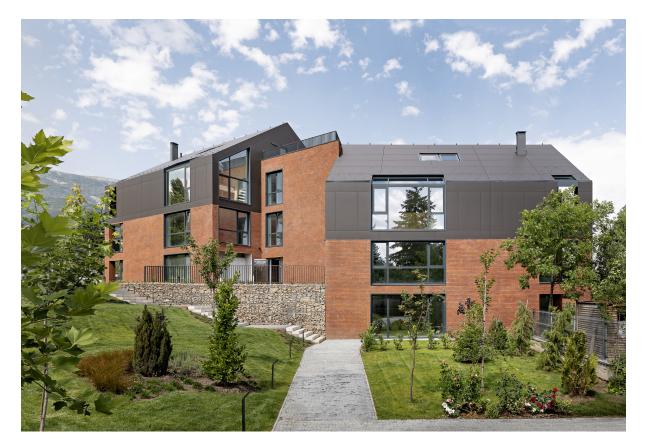

## SШISSPEARL

Located on the foothills of Vitosha Mountain in Sofia, ACME is a residential complex consisting of three building volumes accommodating eleven apartments. The architectural concept focuses on the design of the roofs, which merge seamlessly with the facades and are treated like a fifth facade.

By continuing the Swisspearl facade cladding as a roof covering, and eschewing an eaves overhang, the archetypal form of « house » has been abstracted and the scale of the house visually reduced. The smooth, dark Swisspearl panels create a strong visual contrast with the russet textured brick facades.