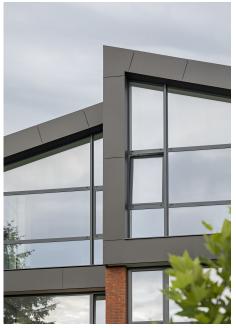

By continuing the Swisspearl facade cladding as a roof covering, and eschewing an eaves overhang, the archetypal form of « house » has been abstracted and the scale of the house visually reduced. The smooth, dark Swisspearl panels create a strong visual contrast with the russet textured brick facades.