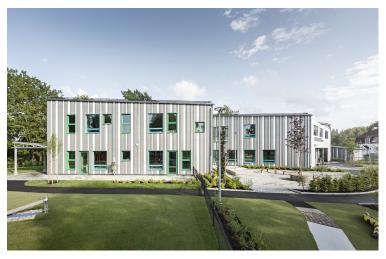

## Silverpoppeln

Borås, Sweden

Architekt Liljewall, Göteborg, Sweden

**Fassade** Largo Swisspearl Reflex Custom Color

Largo Swisspearl Reflex Platinum 9020

Largo Swisspearl Avera AV060 Largo Swisspearl Carat Ivory 7099

**Standort** 11 Islandsgatan, Borås, Sweden

Fotograf Meraner & Hauser OHG/SNC, Bozen, Italy

**Gebäudeart** Educational

This public preschool in Sweden is an excellent example of the versatility of Swisspearl panels. The elevation of the building facing the public entry is a light, steel framework clad in perforated white Swisspearl panels assembled vertically with generous openings from the upper balconies to overlook the garden playground, while the main body of the building has been clad in distinctive vertical stripes of Swisspearl panels in white, and light and dark grey. Emerald green window frames brighten the colour palette, which is an appropriately lighthearted touch for the preschool.