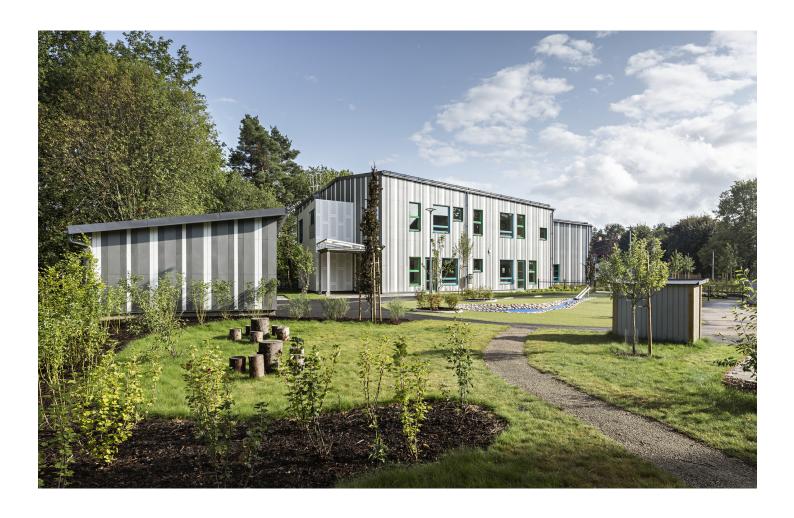

## Silverpoppeln

Borås, Sweden

Architekt Liljewall, Göteborg, Sweden

**Fassade** Largo Swisspearl Reflex Custom Color

Largo Swisspearl Reflex Platinum 9020

Largo Swisspearl Avera AV060 Largo Swisspearl Carat Ivory 7099

**Standort** 11 Islandsgatan, Borås, Sweden

Fotograf Meraner & Hauser OHG/SNC, Bozen, Italy

**Gebäudeart** Educational

This public preschool in Sweden is an excellent example of the versatility of Swisspearl panels. The elevation of the building facing the public entry is a light, steel framework clad in perforated white Swisspearl panels assembled vertically with generous openings from the upper balconies to overlook the garden playground, while the main body of the building has been clad in distinctive vertical stripes of Swisspearl panels in white, and light and dark grey. Emerald green window frames brighten the colour palette, which is an appropriately lighthearted touch for the preschool.