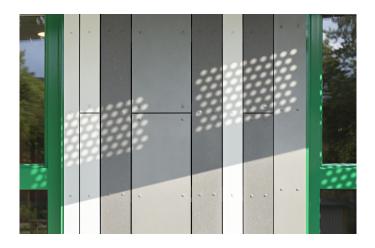

**Standort** 11 Islandsgatan, Borås, Sweden

Fotograf Meraner & Hauser OHG/SNC, Bozen, Italy

**Gebäudeart** Educational

This public preschool in Sweden is an excellent example of the versatility of Swisspearl panels. The elevation of the building facing the public entry is a light, steel framework clad in perforated white Swisspearl panels assembled vertically with generous openings from the upper balconies to overlook the garden playground, while the main body of the building has been clad in distinctive vertical stripes of Swisspearl panels in white, and light and dark grey. Emerald green window frames brighten the colour palette, which is an appropriately lighthearted touch for the preschool.