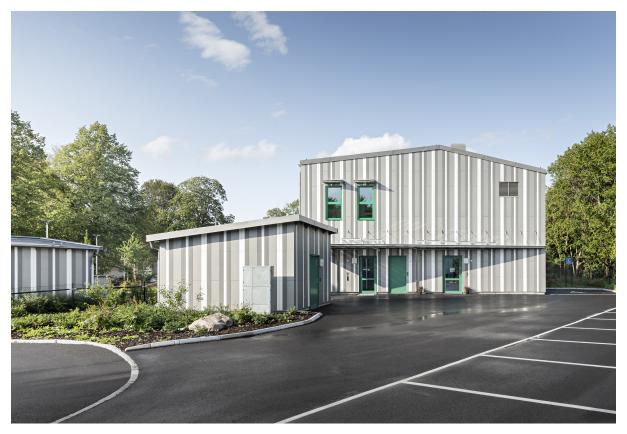

## Silverpoppeln

Borås, Sweden

Architekt Liljewall, Göteborg, Sweden

**Fassade** Largo Swisspearl Reflex Custom Color

Largo Swisspearl Reflex Platinum 9020

Largo Swisspearl Avera AV060 Largo Swisspearl Carat Ivory 7099

**Standort** 11 Islandsgatan, Borås, Sweden

Fotograf Meraner & Hauser OHG/SNC, Bozen, Italy

**Gebäudeart** Educational

This public preschool in Sweden is an excellent example of the versatility of Swisspearl panels. The elevation of the building facing the public entry is a light, steel framework clad in perforated white Swisspearl panels assembled vertically with generous openings from the upper balconies to overlook the garden playground, while the main body of the building has been clad in distinctive vertical stripes of Swisspearl panels in white, and light and dark grey. Emerald green window frames brighten the colour palette, which is an appropriately lighthearted touch for the preschool.