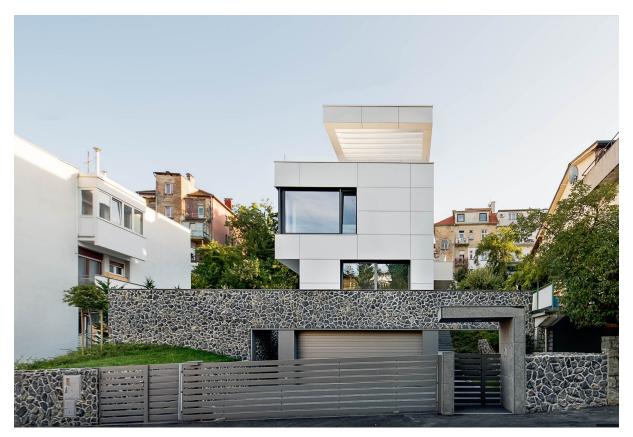

A slightly shiny surface and its metallic character are the unmistakable trademarks of the Swisspearl Reflex facade panels. The fact that the building envelope nevertheless does not appear overloaded, but scores with a discreet understatement, is demonstrated by the Shiny House, which is located in Zagreb.

The single-family house, which stands on a slight hill, was realized with a white color and radiates a simple elegance and timeless beauty.