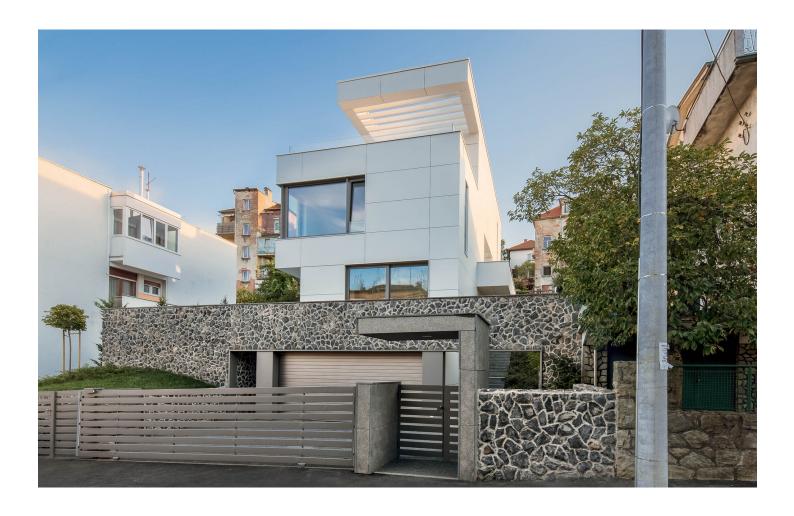

A slightly shiny surface and its metallic character are the unmistakable trademarks of the Swisspearl Reflex facade panels. The fact that the building envelope nevertheless does not appear overloaded, but scores with a discreet understatement, is demonstrated by the Shiny House, which is located in Zagreb.

The single-family house, which stands on a slight hill, was realized with a white color and radiates a simple elegance and timeless beauty.