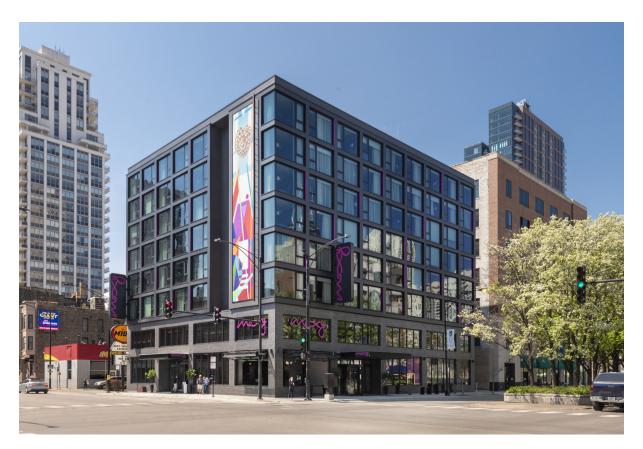

## **Moxy Hotel**

Chicago, IL, USA

Architekt DLR Group, Chicago, L-V-COUNTRY-US

Fassade Largo Swisspearl Avera AV020

Largo Swisspearl Reflex Black Velvet 9221

Standort Chicago, IL, USA

Fotograf James Steinkamp, Hinsdale, L-V-COUNTRY-US

Gebäudeart Hotel & Gastronomy

The building of the Moxy Hotel in Chicago meets the ground as a friendly, lively, and at the same time transparent component of its vibrant neighborhood. An incorporated floor-to-ceiling glass wall in the guestroom corridor frames a dramatic view of the skyline, inviting guests to experience Chicago's charm. From the exterior perspective, the dominating glass is perfectly framed by grey Swisspearl fiber cement panels providing a simple and plain appearance that implies itself into the context of the neighborhood.