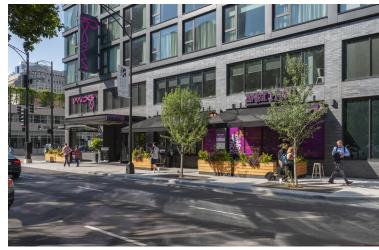

## **Moxy Hotel**

Chicago, IL, USA

Architekt DLR Group, Chicago, L-V-COUNTRY-US

Fassade Largo Swisspearl Avera AV020

Largo Swisspearl Reflex Black Velvet 9221

Standort Chicago, IL, USA

Fotograf James Steinkamp, Hinsdale, L-V-COUNTRY-US

Gebäudeart Hotel & Gastronomy

The building of the Moxy Hotel in Chicago meets the ground as a friendly, lively, and at the same time transparent component of its vibrant neighborhood. An incorporated floor-to-ceiling glass wall in the guestroom corridor frames a dramatic view of the skyline, inviting guests to experience Chicago's charm. From the exterior perspective, the dominating glass is perfectly framed by grey Swisspearl fiber cement panels providing a simple and plain appearance that implies itself into the context of the neighborhood.