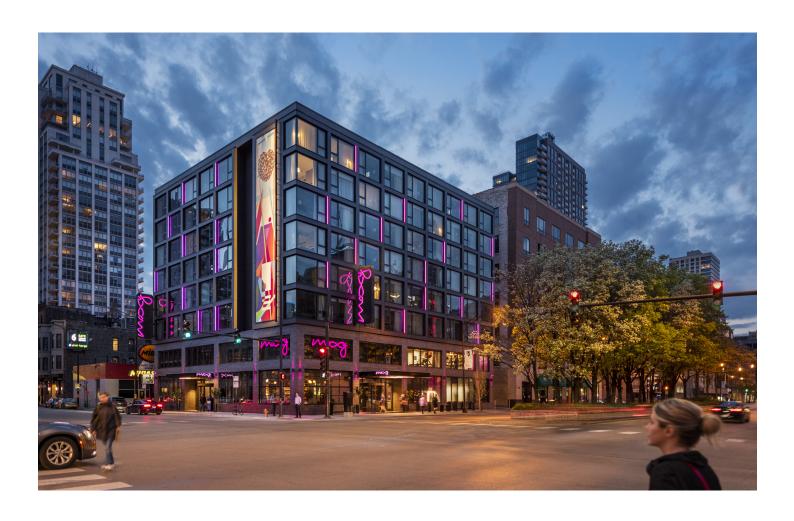

## **Moxy Hotel**

Chicago, IL, USA

Architekt DLR Group, Chicago, L-V-COUNTRY-US

Fassade Largo Swisspearl Avera AV020

Largo Swisspearl Reflex Black Velvet 9221

Standort Chicago, IL, USA

Fotograf James Steinkamp, Hinsdale, L-V-COUNTRY-US

Gebäudeart Hotel & Gastronomy

The building of the Moxy Hotel in Chicago meets the ground as a friendly, lively, and at the same time transparent component of its vibrant neighborhood. An incorporated floor-to-ceiling glass wall in the guestroom corridor frames a dramatic view of the skyline, inviting guests to experience Chicago's charm. From the exterior perspective, the dominating glass is perfectly framed by grey Swisspearl fiber cement panels providing a simple and plain appearance that implies itself into the context of the neighborhood.