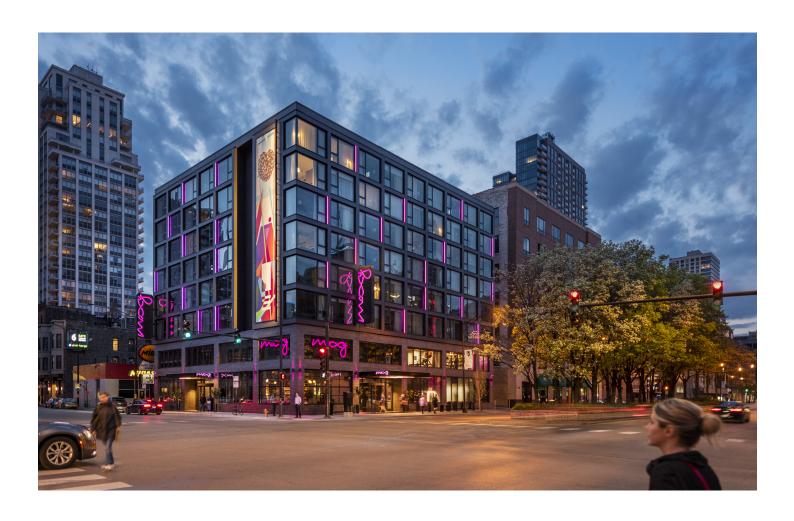

Gebäudeart Hotel & Gastronomy

The building of the Moxy Hotel in Chicago meets the ground as a friendly, lively, and at the same time transparent component of its vibrant neighbourhood. An incorporated floor-to-ceiling glass wall in the guestroom corridor frames a dramatic view of the skyline, inviting guests to experience Chicago's charm. From the exterior perspective, the dominating glass is perfectly framed by grey Swisspearl fibre cement panels, providing a simple and plain appearance that implies itself into the context of the neighbourhood.