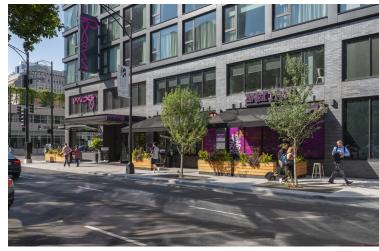

Gebäudeart Hotel & Gastronomy

The building of the Moxy Hotel in Chicago meets the ground as a friendly, lively, and at the same time transparent component of its vibrant neighbourhood. An incorporated floor-to-ceiling glass wall in the guestroom corridor frames a dramatic view of the skyline, inviting guests to experience Chicago's charm. From the exterior perspective, the dominating glass is perfectly framed by grey Swisspearl fibre cement panels, providing a simple and plain appearance that implies itself into the context of the neighbourhood.