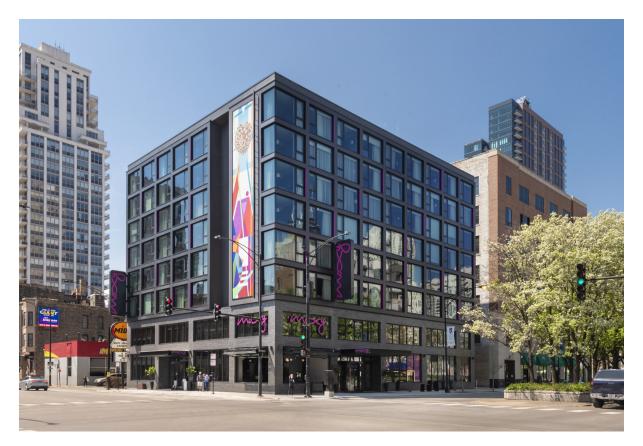

## **Moxy Hotel**

Chicago, IL, USA

Architekt DLR Group, Chicago, USA

Fassade Largo Swisspearl Avera AV020

Largo Swisspearl Reflex Black Velvet 9221

Standort Chicago, IL, USA

Fotograf James Steinkamp, Hinsdale, USA

Gebäudeart Hotel & Gastronomy

The building of the Moxy Hotel in Chicago meets the ground as a friendly, lively, and at the same time transparent component of its vibrant neighbourhood. An incorporated floor-to-ceiling glass wall in the guestroom corridor frames a dramatic view of the skyline, inviting guests to experience Chicago's charm. From the exterior perspective, the dominating glass is perfectly framed by grey Swisspearl fibre cement panels, providing a simple and plain appearance that implies itself into the context of the neighbourhood.