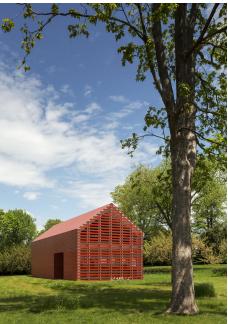

## SШISSPEARL

Form and surface meld to express the Red Barn's inspiration. The simple gable form and the diminutive outbuilding with its vibrant red exterior recall the typology of a traditional barn. Only upon closer inspection do the glazed ends, entry portal, hangar door, and contemporary cladding denote another reality for the building. The Red Barn's meaning lies somewhere between the past it references and the present it occupies.