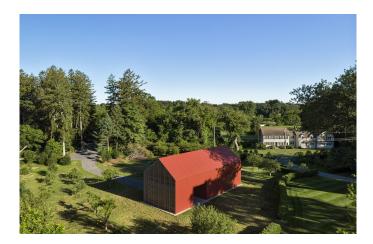

## **Red Barn**

Westport, CT, USA

| Roger Ferris & Partners, Westport, L-V-COUNTRY-US                          |
|----------------------------------------------------------------------------|
| Linearis Carat R-Color Coral 7031 R<br>Linearis Carat R-Color Coral 7031 R |
| Westport, Connecticut, USA                                                 |
|                                                                            |

## SШISSPEARL

Form and surface meld to express the Red Barn's inspiration. The simple gable form and the diminutive outbuilding with its vibrant red exterior recall the typology of a traditional barn. Only upon closer inspection do the glazed ends, entry portal, hangar door, and contemporary cladding denote another reality for the building. The Red Barn's meaning lies somewhere between the past it references and the present it occupies.