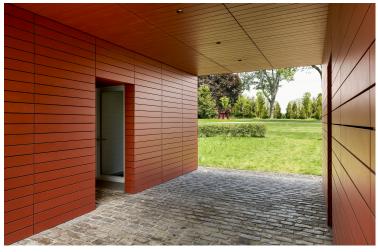

## SШISSPEARL

Form and surface meld to express the Red Barn's inspiration. The simple gable form and the diminutive outbuilding with its vibrant red exterior recall the typology of a traditional barn. Only upon closer inspection do the glazed ends, entry portal, hangar door, and contemporary cladding denote another reality for the building. The Red Barn's meaning lies somewhere between the past it references and the present it occupies.