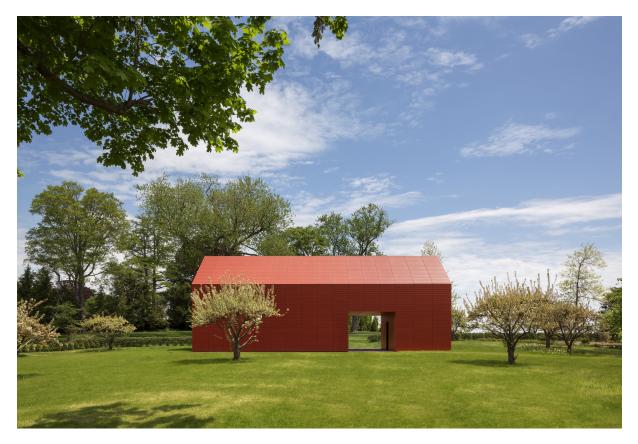

## **Red Barn**

Westport, CT, USA

| Roger Ferris & Partners, Westport, L-V-COUNTRY-US                          |
|----------------------------------------------------------------------------|
| Linearis Carat R-Color Coral 7031 R<br>Linearis Carat R-Color Coral 7031 R |
| Westport, Connecticut, USA                                                 |
|                                                                            |

## SШISSPEARL

Form and surface meld to express the Red Barn's inspiration. The simple gable form and the diminutive outbuilding with its vibrant red exterior recall the typology of a traditional barn. Only upon closer inspection do the glazed ends, entry portal, hangar door, and contemporary cladding denote another reality for the building. The Red Barn's meaning lies somewhere between the past it references and the present it occupies.