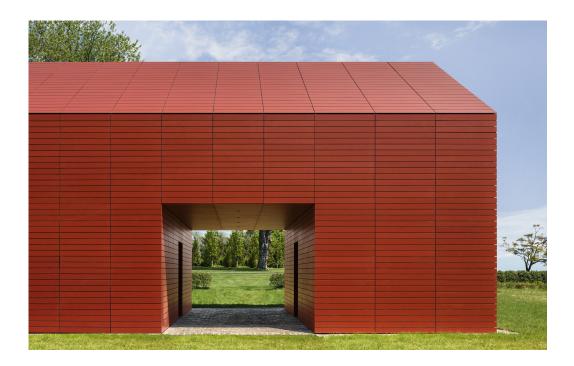

## SШISSPEARL

Form and surface meld to express the Red Barn's inspiration. The simple gable form and the diminutive outbuilding with its vibrant red exterior recall the typology of a traditional barn. Only upon closer inspection do the glazed ends, entry portal, hangar door, and contemporary cladding denote another reality for the building. The Red Barn's meaning lies somewhere between the past it references and the present it occupies.