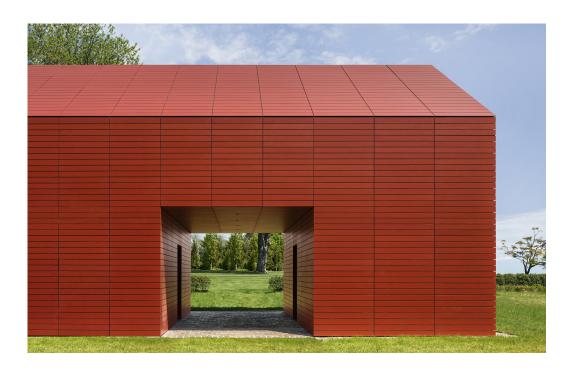

Gebäudeart Residential

Form and surface meld to express the Red Barn's inspiration. The simple gable form and the diminutive outbuilding with its vibrant red exterior recall the typology of a traditional barn. Only upon closer inspection do the glazed ends, entry portal, hangar door, and contemporary cladding denote another reality for the building. The Red Barn's meaning lies somewhere between the past it references and the present it occupies.