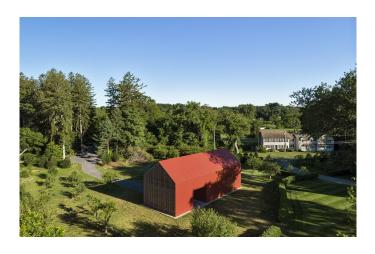

Gebäudeart Residential

Form and surface meld to express the Red Barn's inspiration. The simple gable form and the diminutive outbuilding with its vibrant red exterior recall the typology of a traditional barn. Only upon closer inspection do the glazed ends, entry portal, hangar door, and contemporary cladding denote another reality for the building. The Red Barn's meaning lies somewhere between the past it references and the present it occupies.