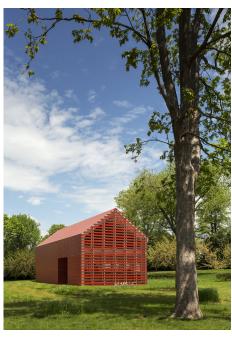

Gebäudeart Residential

Form and surface meld to express the Red Barn's inspiration. The simple gable form and the diminutive outbuilding with its vibrant red exterior recall the typology of a traditional barn. Only upon closer inspection do the glazed ends, entry portal, hangar door, and contemporary cladding denote another reality for the building. The Red Barn's meaning lies somewhere between the past it references and the present it occupies.