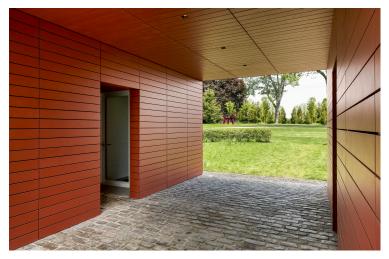

Gebäudeart Residential

Form and surface meld to express the Red Barn's inspiration. The simple gable form and the diminutive outbuilding with its vibrant red exterior recall the typology of a traditional barn. Only upon closer inspection do the glazed ends, entry portal, hangar door, and contemporary cladding denote another reality for the building. The Red Barn's meaning lies somewhere between the past it references and the present it occupies.