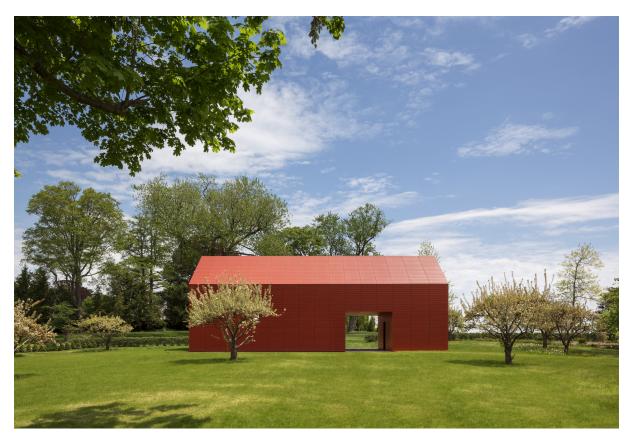

## **Red Barn**

Westport, CT, USA

Architekt Roger Ferris & Partners, Westport, USA

Fassade Linearis Carat R-Color Coral 7031 R

Dach Linearis Carat R-Color Coral 7031 R

Standort Westport, Connecticut, USA

Fotograf Paúl Rivera, New York, USA

Gebäudeart Residential

Form and surface meld to express the Red Barn's inspiration. The simple gable form and the diminutive outbuilding with its vibrant red exterior recall the typology of a traditional barn. Only upon closer inspection do the glazed ends, entry portal, hangar door, and contemporary cladding denote another reality for the building. The Red Barn's meaning lies somewhere between the past it references and the present it occupies.