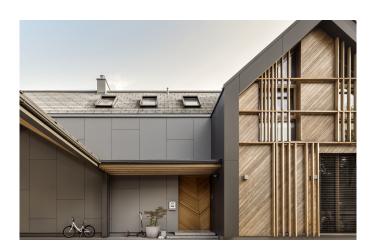

Gebäudeart Residential

Designed for a large family of seven, House XL is located on the outskirts of a new residential area in the east of Slovenia. SoNo Architects' design takes its cue from the typically Slovenian architectural elements and the rolling hills and fields surrounding it.

The house consists of three, double-pitch, gable-roofed volumes: two of which are perpendicular and run parallel to one another, thereby creating a sheltered outdoor living and eating space between them. In essence, SoNo architects' design is a modern interpretation of a rural barn.