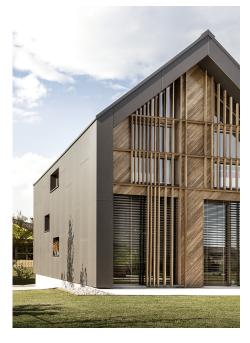

## **House XL**

Leskovec Pri Krskem, Slovenia

Architekt SONO ARHITEKTI, Ljubljana, L-V-COUNTRY-SI

Fassade Largo Swisspearl Nobilis Custom Color

Standort Slovenia

Fotograf Meraner & Hauser OHG/SNC, Bozen, L-V-COUNTRY-IT

The house consists of three, double-pitch, gable-roofed volumes: two of which are perpendicular and run parallel to one another, thereby creating a sheltered outdoor living and eating space between them. In essence, SoNo architects' design is a modern interpretation of a rural barn.