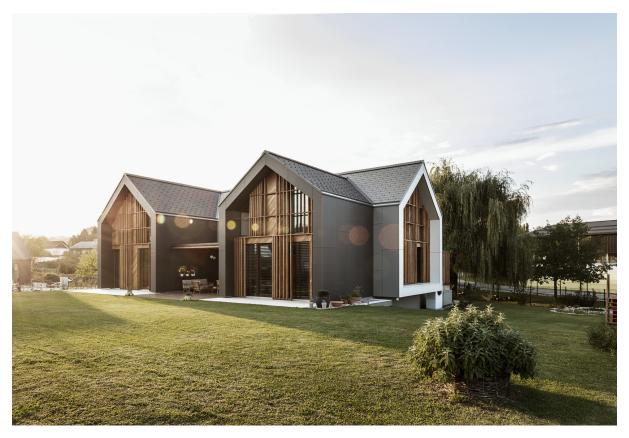

Gebäudeart Residential

Designed for a large family of seven, House XL is located on the outskirts of a new residential area in the east of Slovenia. SoNo Architects' design takes its cue from the typically Slovenian architectural elements and the rolling hills and fields surrounding it.

The house consists of three, double-pitch, gable-roofed volumes: two of which are perpendicular and run parallel to one another, thereby creating a sheltered outdoor living and eating space between them. In essence, SoNo architects' design is a modern interpretation of a rural barn.