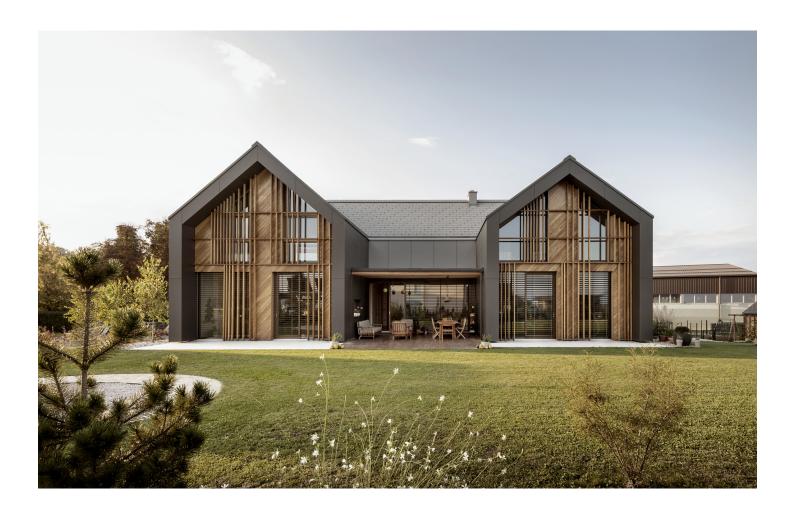

The house consists of three, double-pitch, gable-roofed volumes: two of which are perpendicular and run parallel to one another, thereby creating a sheltered outdoor living and eating space between them. In essence, SoNo architects' design is a modern interpretation of a rural barn.