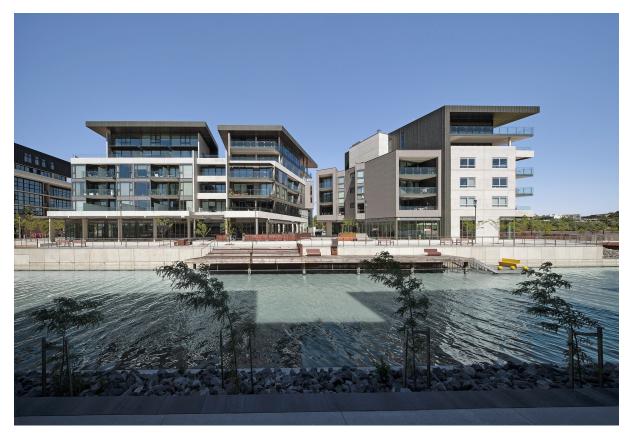

## **Aurora Buildings**

Canberra, Australia

Architekt Cox Architecture, Sydney, L-V-COUNTRY-AU

Fassade Largo Swisspearl Carat Granite 7060

Standort 17 Eastlake Parade, Kingston, Canberra, Australia

Fotograf Chalk Studio, Weston, L-V-COUNTRY-AU

Gebäudeart Office, Hotel & Gastronomy, Residential

The Aurora precinct in Canberra is a sustainable, mixed-use scheme consisting of high-quality apartments, restaurants, and office spaces within the Kingston Foreshore precinct on Lake Burley Griffin. Quality urban architecture and sustainability were primary aims for both the client and the architect.