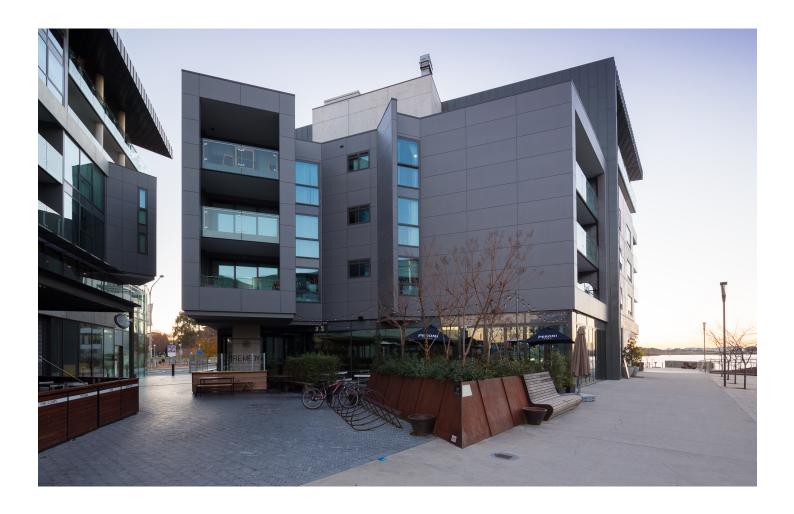

## **Aurora Buildings**

Canberra, Australia

Architekt Cox Architecture, Sydney, L-V-COUNTRY-AU

Fassade Largo Swisspearl Carat Granite 7060

Standort 17 Eastlake Parade, Kingston, Canberra, Australia

Fotograf Chalk Studio, Weston, L-V-COUNTRY-AU

Gebäudeart Office, Hotel & Gastronomy, Residential

The Aurora precinct in Canberra is a sustainable, mixed-use scheme consisting of high-quality apartments, restaurants, and office spaces within the Kingston Foreshore precinct on Lake Burley Griffin. Quality urban architecture and sustainability were primary aims for both the client and the architect.