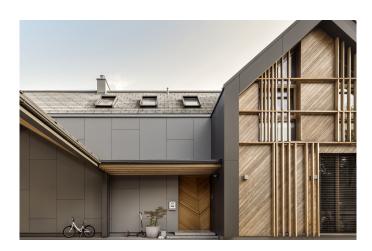

Designed for a large family of seven, House XL is located on the outskirts of a new residential area in the east of Slovenia. SoNo Architects' design takes its cue from the typically Slovenian architectural elements and the rolling hills and fields surrounding it.

The house consists of three, double-pitch, gable-roofed volumes: two of which are perpendicular and run parallel to one another, thereby creating a sheltered outdoor living and eating space between them. In essence, SoNo architects' design is a modern interpretation of a rural barn.