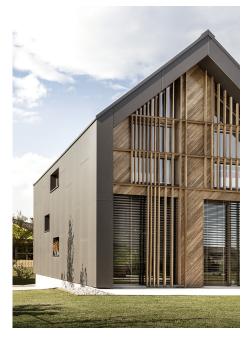

The house consists of three, double-pitch, gable-roofed volumes: two of which are perpendicular and run parallel to one another, thereby creating a sheltered outdoor living and eating space between them. In essence, SoNo architects' design is a modern interpretation of a rural barn.