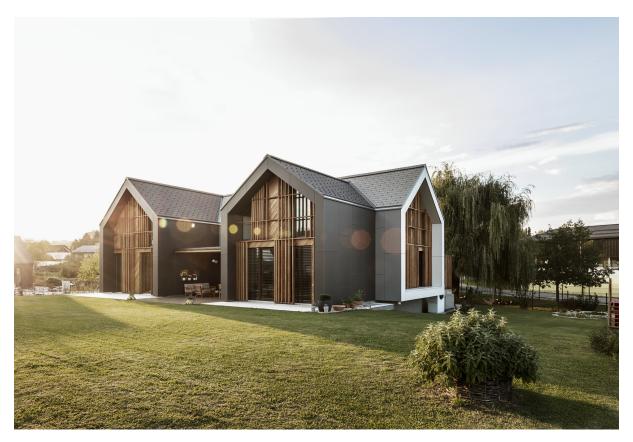

Designed for a large family of seven, House XL is located on the outskirts of a new residential area in the east of Slovenia. SoNo Architects' design takes its cue from the typically Slovenian architectural elements and the rolling hills and fields surrounding it.

The house consists of three, double-pitch, gable-roofed volumes: two of which are perpendicular and run parallel to one another, thereby creating a sheltered outdoor living and eating space between them. In essence, SoNo architects' design is a modern interpretation of a rural barn.