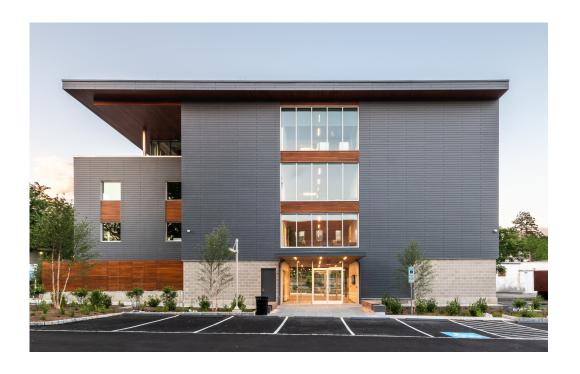

## **Giddings Ave**

Annapolis, MD, USA

Architekt GriD Architects, Annapolis, L-V-COUNTRY-US

**Fassade** Linearis Swisspearl Nobilis Custom Color

**Standort** 706 Giddings Ave, Annapolis, MD

Fotograf Brycen Fischer Photography LLC, Lutherville, L-V-COUNTRY-US

**Gebäudeart** Office

SШISSPEARL

This project elevates its neighborhood's existing design paradigm by implanting a modern canon that bridges the residential and commercial scales of the West Annapolis neighborhood. The structure's linear planks quite literally reflect the scale of residential siding and – perhaps a bit more abstractly – what one would find on the hull of a ship, tying the neighborhood to the overall spirit of Annapolis as a maritime city.