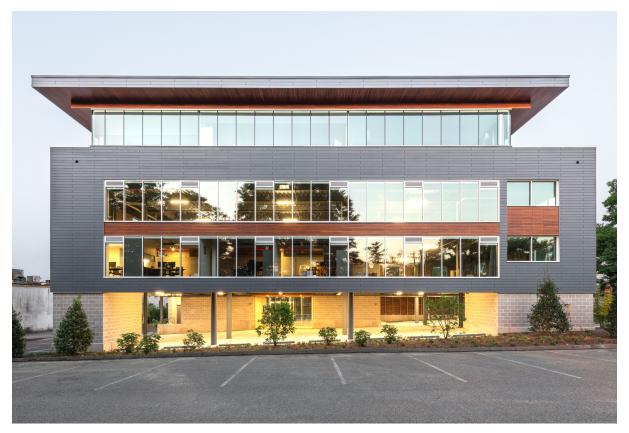

## **Giddings Ave**

Annapolis, MD, USA

Architekt GriD Architects, Annapolis, L-V-COUNTRY-US

**Fassade** Linearis Swisspearl Nobilis Custom Color

**Standort** 706 Giddings Ave, Annapolis, MD

Fotograf Brycen Fischer Photography LLC, Lutherville, L-V-COUNTRY-US

**Gebäudeart** Office

SШISSPEARL

This project elevates its neighborhood's existing design paradigm by implanting a modern canon that bridges the residential and commercial scales of the West Annapolis neighborhood. The structure's linear planks quite literally reflect the scale of residential siding and – perhaps a bit more abstractly – what one would find on the hull of a ship, tying the neighborhood to the overall spirit of Annapolis as a maritime city.