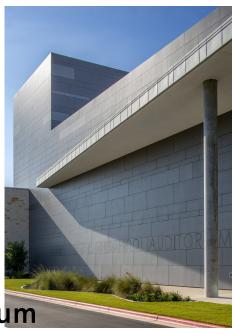

Two shades of grey Swisspearl panels provide a high quality, low maintenance choice for the facade cladding, emphasising the stepped heights of the rectilinear volumes and contrasting with the light ochre, rustic stonewall cladding of the lower sections.