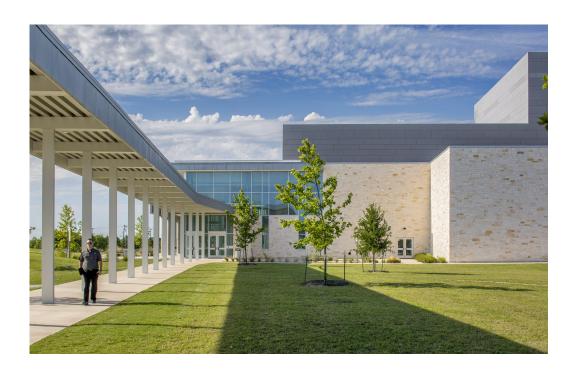

Two shades of grey Swisspearl panels provide a high quality, low maintenance choice for the facade cladding, emphasising the stepped heights of the rectilinear volumes and contrasting with the light ochre, rustic stonewall cladding of the lower sections.