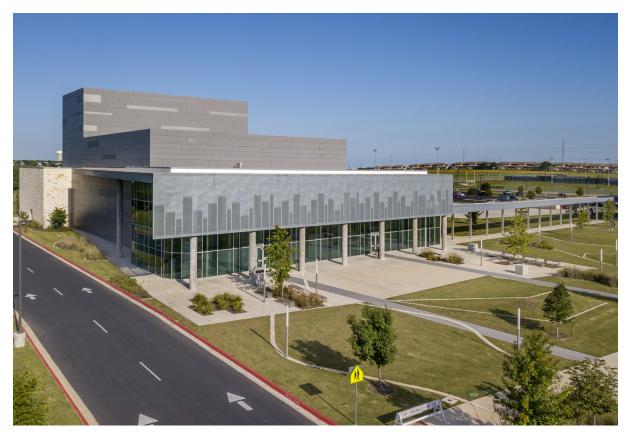

## Cedar Ridge High School Auditorium

Round Rock, TX, USA

Architekt Stantec, Austin, USA

**Fassade** Largo Swisspearl Reflex Platinum 9020

Largo Swisspearl Carat Granite 7060

Standort 2801 Gattis School Road, Round Rock, TX 78554, USA

Fotograf Thomas Mc Connell, Austin, USA

**Gebäudeart** Educational

**S***<b>UISSPEARL* 

Stantec designed this bold auditorium/theatre addition to the existing Round Rock ISD high school to help offset the high frequency use of the district's performing arts centre. The project has become a prototype for other school auditoria in the district.

Two shades of grey Swisspearl panels provide a high quality, low maintenance choice for the facade cladding, emphasising the stepped heights of the rectilinear volumes and contrasting with the light ochre, rustic stonewall cladding of the lower sections.