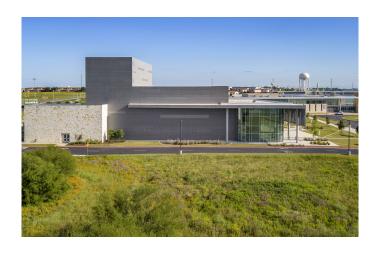

Fotograf Thomas Mc Connell, Austin, USA

**Gebäudeart** Educational

**S***<b>UISSPEARL* 

Stantec designed this bold auditorium/theatre addition to the existing Round Rock ISD high school to help offset the high frequency use of the district's performing arts centre. The project has become a prototype for other school auditoria in the district.

Two shades of grey Swisspearl panels provide a high quality, low maintenance choice for the facade cladding, emphasising the stepped heights of the rectilinear volumes and contrasting with the light ochre, rustic stonewall cladding of the lower sections.