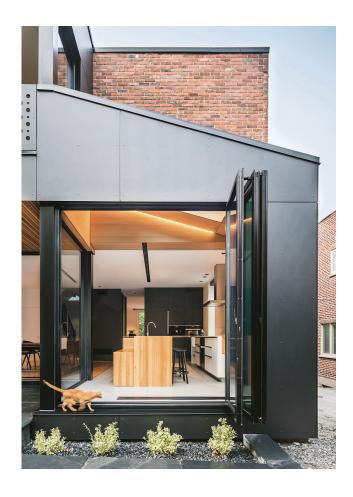

Gebäudeart Residential

Black Box II is the latest in a series of micro-additions that significantly impact existing buildings. Conceived as a giant jewellery box, large openings blur the boundary between interior and exterior, revealing its treasure of fine craftsmanship through the playful use of complementary surface materials. The Black Box II addition to the existing masonry house is clad in large-format, black Swisspearl fibre cement panels finely assembled with matching rivets. The balustrade of the loggia is a single, large perforated Swisspearl panel.