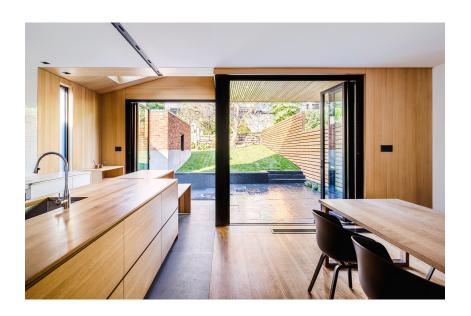

Gebäudeart Residential

Black Box II is the latest in a series of micro-additions that significantly impact existing buildings. Conceived as a giant jewellery box, large openings blur the boundary between interior and exterior, revealing its treasure of fine craftsmanship through the playful use of complementary surface materials. The Black Box II addition to the existing masonry house is clad in large-format, black Swisspearl fibre cement panels finely assembled with matching rivets. The balustrade of the loggia is a single, large perforated Swisspearl panel.