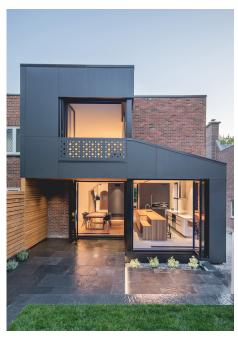

Gebäudeart Residential

Black Box II is the latest in a series of micro-additions that significantly impact existing buildings. Conceived as a giant jewellery box, large openings blur the boundary between interior and exterior, revealing its treasure of fine craftsmanship through the playful use of complementary surface materials. The Black Box II addition to the existing masonry house is clad in large-format, black Swisspearl fibre cement panels finely assembled with matching rivets. The balustrade of the loggia is a single, large perforated Swisspearl panel.