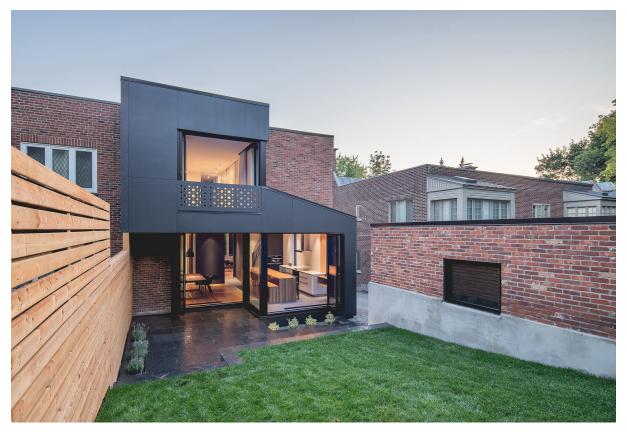

Gebäudeart Residential

Black Box II is the latest in a series of micro-additions that significantly impact existing buildings. Conceived as a giant jewellery box, large openings blur the boundary between interior and exterior, revealing its treasure of fine craftsmanship through the playful use of complementary surface materials. The Black Box II addition to the existing masonry house is clad in large-format, black Swisspearl fibre cement panels finely assembled with matching rivets. The balustrade of the loggia is a single, large perforated Swisspearl panel.