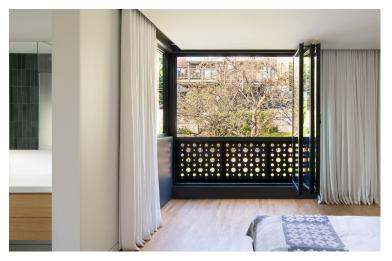

Gebäudeart Residential

Black Box II is the latest in a series of micro-additions that significantly impact existing buildings. Conceived as a giant jewellery box, large openings blur the boundary between interior and exterior, revealing its treasure of fine craftsmanship through the playful use of complementary surface materials. The Black Box II addition to the existing masonry house is clad in large-format, black Swisspearl fibre cement panels finely assembled with matching rivets. The balustrade of the loggia is a single, large perforated Swisspearl panel.