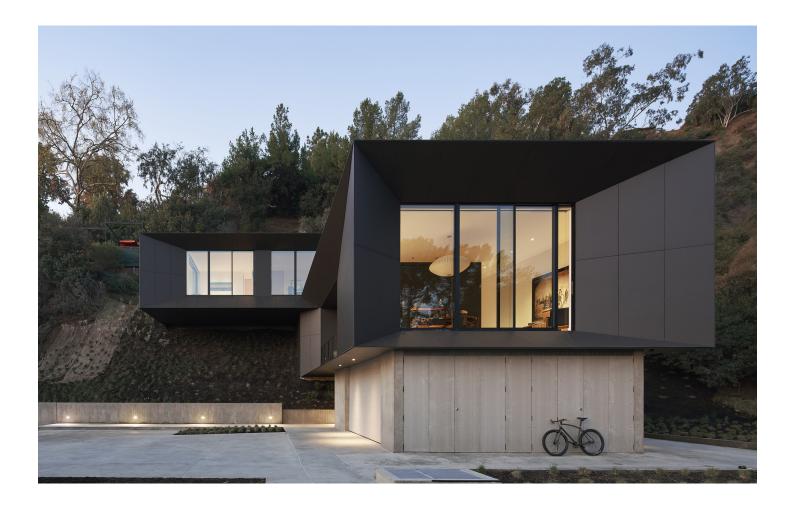

## SШISSPEARL

Perched in the rugged hills above Pasadena in California, LR2 House enjoys sublime views across the verdant city. Three stacked and rotated volumes clad in black Swisspearl panels cascade down the steeply inclined slope. The relationship between the volumes, the topography, and the treatment of the openings in the dark elongated facades lend LR2 house a sense of drama.

The entry follows the landscape guiding visitors along a walkway that extends under the mass of the building. The stairs create a curved path to a bridged entry portal, from where dramatic views of the house can be enjoyed. As the front door opens, the dark, angular façade clad with Swisspearl panels contrasts with the light-filled interior of soft wood and bright white finishes.