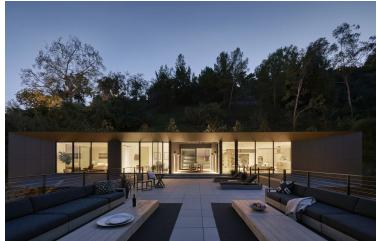

## SШISSPEARL

Perched in the rugged hills above Pasadena in California, LR2 House enjoys sublime views across the verdant city. Three stacked and rotated volumes clad in black Swisspearl panels cascade down the steeply inclined slope. The relationship between the volumes, the topography, and the treatment of the openings in the dark elongated facades lend LR2 house a sense of drama.