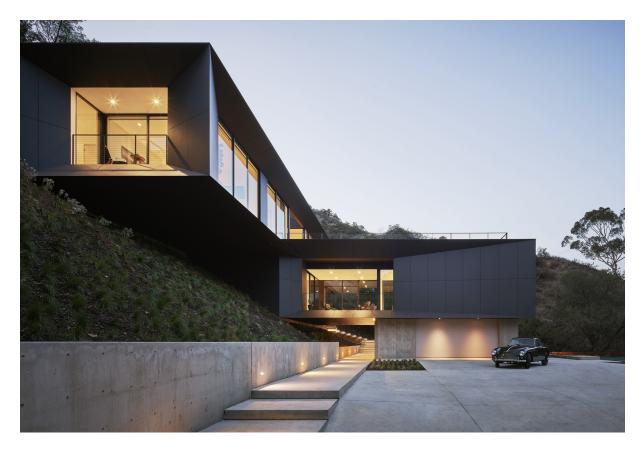

## SШISSPEARL

Perched in the rugged hills above Pasadena in California, LR2 House enjoys sublime views across the verdant city. Three stacked and rotated volumes clad in black Swisspearl panels cascade down the steeply inclined slope. The relationship between the volumes, the topography, and the treatment of the openings in the dark elongated facades lend LR2 house a sense of drama.

The entry follows the landscape guiding visitors along a walkway that extends under the mass of the building. The stairs create a curved path to a bridged entry portal, from where dramatic views of the house can be enjoyed. As the front door opens, the dark, angular façade clad with Swisspearl panels contrasts with the light-filled interior of soft wood and bright white finishes.