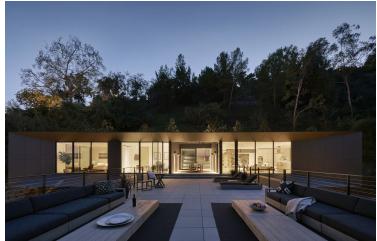

## SШISSPEARL

Perched in the rugged hills above Pasadena in California, LR2 House enjoys sublime views across the verdant city. Three stacked and rotated volumes clad in black Swisspearl panels cascade down the steeply inclined slope. The relationship between the volumes, the topography, and the treatment of the openings in the dark elongated facades lend LR2 house a sense of drama.

The entry follows the landscape guiding visitors along a walkway that extends under the mass of the building. The stairs create a curved path to a bridged entry portal, from where dramatic views of the house can be enjoyed. As the front door opens, the dark, angular façade clad with Swisspearl panels contrasts with the light-filled interior of soft wood and bright white finishes.