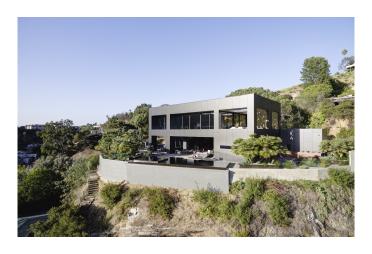

Gebäudeart Residential

Black Villa is a combination of state-of-the-art technology and simple, clean design that respects the existing conditions of the site and neighbourhood. The single-family house is a great example of how one can use materials and colours in order to tie a building into its natural surroundings.

The facade is clad in fire-resistant Swisspearl fibre cement panels in a dark charcoal hue. All doors and windows have aluminium frames with dual glazing of high R-value to help reduce energy loss. Deep overhangs and screens over the glazing areas help to protect the structure from the severe Californian sun and help to reduce the use of air conditioning.