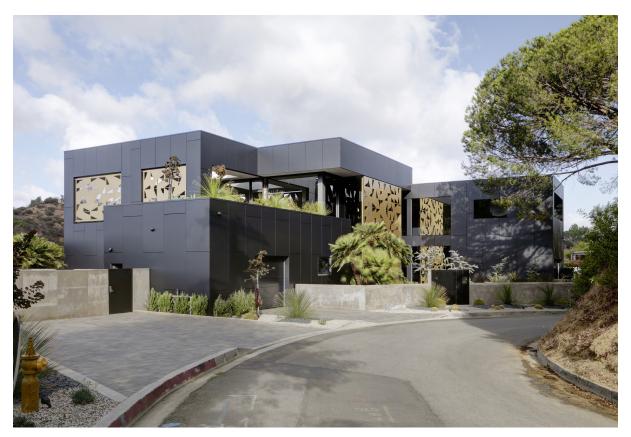

Gebäudeart Residential

Black Villa is a combination of state-of-the-art technology and simple, clean design that respects the existing conditions of the site and neighbourhood. The single-family house is a great example of how one can use materials and colours in order to tie a building into its natural surroundings.

The facade is clad in fire-resistant Swisspearl fibre cement panels in a dark charcoal hue. All doors and windows have aluminium frames with dual glazing of high R-value to help reduce energy loss. Deep overhangs and screens over the glazing areas help to protect the structure from the severe Californian sun and help to reduce the use of air conditioning.