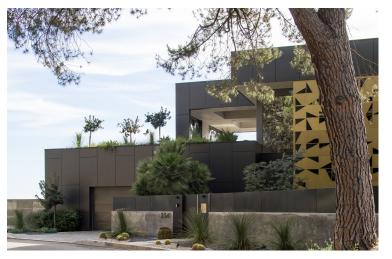

Gebäudeart Residential

Black Villa is a combination of state-of-the-art technology and simple, clean design that respects the existing conditions of the site and neighbourhood. The single-family house is a great example of how one can use materials and colours in order to tie a building into its natural surroundings.

The facade is clad in fire-resistant Swisspearl fibre cement panels in a dark charcoal hue. All doors and windows have aluminium frames with dual glazing of high R-value to help reduce energy loss. Deep overhangs and screens over the glazing areas help to protect the structure from the severe Californian sun and help to reduce the use of air conditioning.