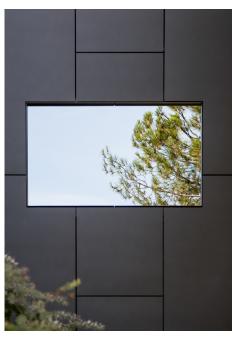

The facade is clad in fire-resistant Swisspearl fibre cement panels in a dark charcoal hue. All doors and windows have aluminium frames with dual glazing of high R-value to help reduce energy loss. Deep overhangs and screens over the glazing areas help to protect the structure from the severe Californian sun and help to reduce the use of air conditioning.