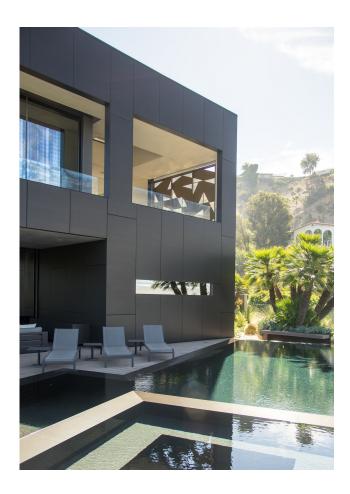

Gebäudeart Residential

Black Villa is a combination of state-of-the-art technology and simple, clean design that respects the existing conditions of the site and neighbourhood. The single-family house is a great example of how one can use materials and colours in order to tie a building into its natural surroundings.

The facade is clad in fire-resistant Swisspearl fibre cement panels in a dark charcoal hue. All doors and windows have aluminium frames with dual glazing of high R-value to help reduce energy loss. Deep overhangs and screens over the glazing areas help to protect the structure from the severe Californian sun and help to reduce the use of air conditioning.