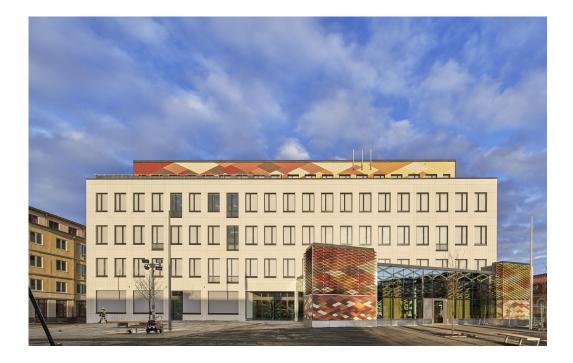

With 17,000 square metres distributed across five floors, the rectilinear building expresses its prominent status by its scale, proportioning, and materialisation. A broad façade clad in light grey horizontal and vertical panels is offset by a patchwork collage of diamond-shaped Swisspearl panels in shades of russet reds, oranges, and ochres. The autumnal colour palette and the intense rhythm of window openings is a reference to the adjacent historical buildings.