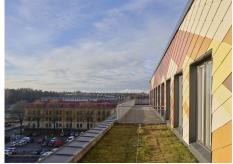

With 17,000 square metres distributed across five floors, the rectilinear building expresses its prominent status by its scale, proportioning, and materialisation. A broad façade clad in light grey horizontal and vertical panels is offset by a patchwork collage of diamond-shaped Swisspearl panels in shades of russet reds, oranges, and ochres. The autumnal colour palette and the intense rhythm of window openings is a reference to the adjacent historical buildings.