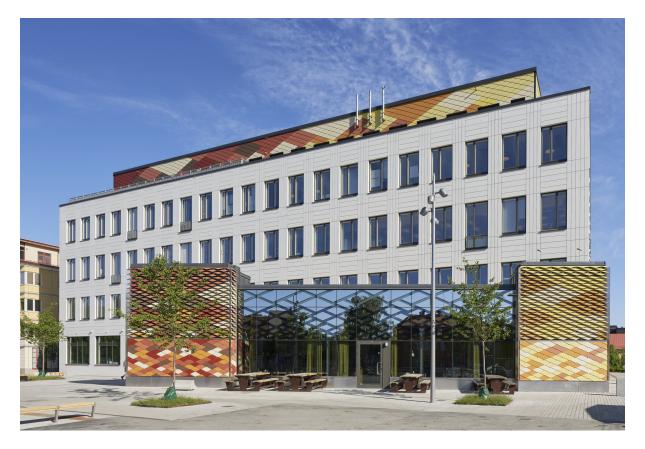

With 17,000 square metres distributed across five floors, the rectilinear building expresses its prominent status by its scale, proportioning, and materialisation. A broad façade clad in light grey horizontal and vertical panels is offset by a patchwork collage of diamond-shaped Swisspearl panels in shades of russet reds, oranges, and ochres. The autumnal colour palette and the intense rhythm of window openings is a reference to the adjacent historical buildings.