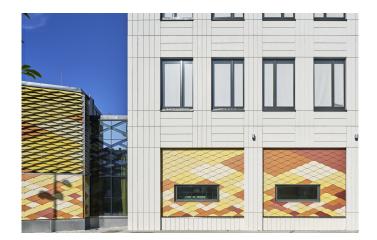

With 17,000 square metres distributed across five floors, the rectilinear building expresses its prominent status by its scale, proportioning, and materialisation. A broad façade clad in light grey horizontal and vertical panels is offset by a patchwork collage of diamond-shaped Swisspearl panels in shades of russet reds, oranges, and ochres. The autumnal colour palette and the intense rhythm of window openings is a reference to the adjacent historical buildings.