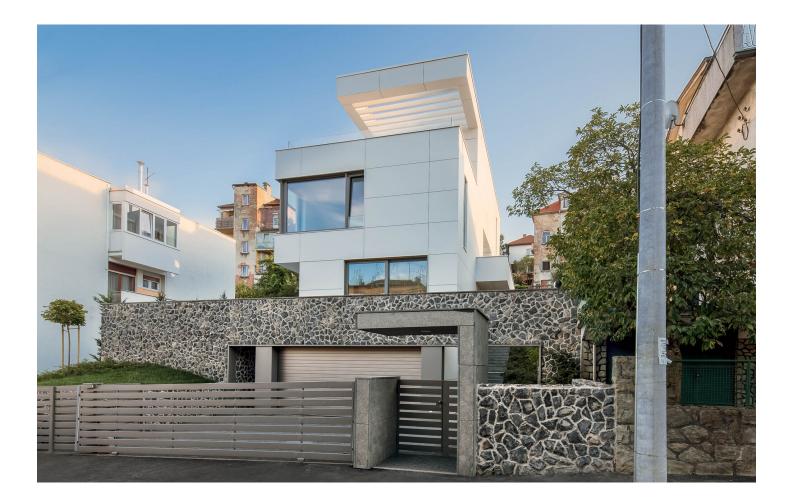

## SШISSPEARL

A slightly shiny surface and its metallic character are the unmistakable trademarks of the Swisspearl Reflex facade panels. The fact that the building envelope nevertheless does not appear overloaded, but scores with a discreet understatement, is demonstrated by the Shiny House, which is located in Zagreb.

The single-family house, which stands on a slight hill, was realised with a white colour and radiates a simple elegance and timeless beauty.