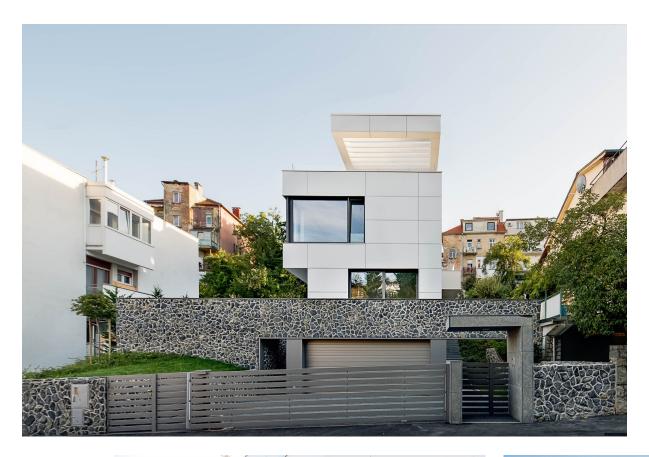

## SШISSPEARL

A slightly shiny surface and its metallic character are the unmistakable trademarks of the Swisspearl Reflex facade panels. The fact that the building envelope nevertheless does not appear overloaded, but scores with a discreet understatement, is demonstrated by the Shiny House, which is located in Zagreb.

The single-family house, which stands on a slight hill, was realised with a white colour and radiates a simple elegance and timeless beauty.