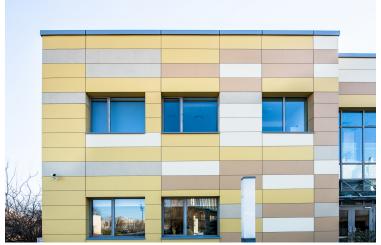

From the onset of the design, it was decided the bright red and yellow colors of the school emblem, a dragon and ball, should be incorporated into the facade. The new design continues the original exterior color palette, but rather than plaster and paint, high-quality Swisspearl fiber-cement panels were utilized in eleven color tones.