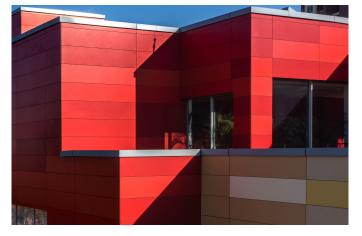

From the onset of the design, it was decided the bright red and yellow colors of the school emblem, a dragon and ball, should be incorporated into the facade. The new design continues the original exterior color palette, but rather than plaster and paint, high-quality Swisspearl fiber-cement panels were utilized in eleven color tones.