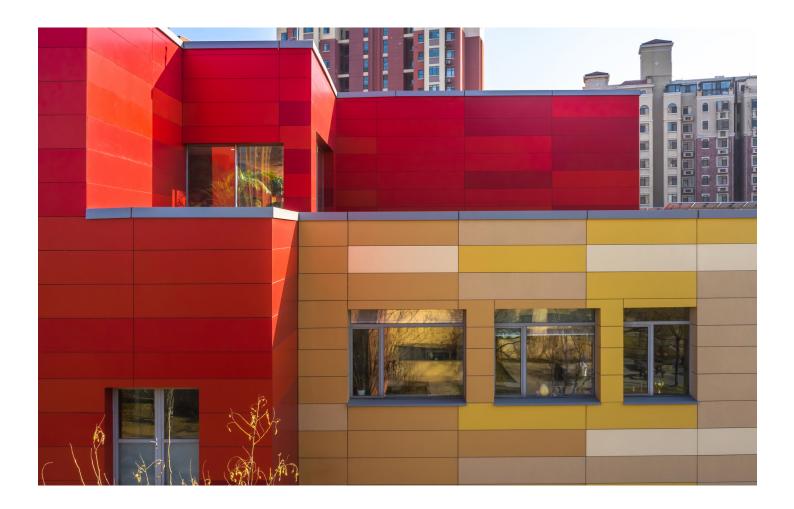

From the onset of the design, it was decided the bright red and yellow colors of the school emblem, a dragon and ball, should be incorporated into the facade. The new design continues the original exterior color palette, but rather than plaster and paint, high-quality Swisspearl fiber-cement panels were utilized in eleven color tones.