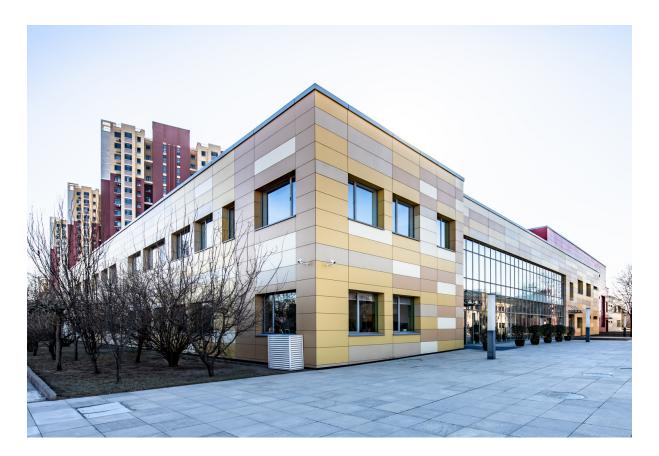

Founded in 1994, the International School of Tianjin is a standard kindergarten to twelfth grade international school. The school offers an exceptional education for the expanding, culturally diverse international community in Tianjin. In 2018, the entire school building was given a new facade.

From the onset of the design, it was decided the bright red and yellow colors of the school emblem, a dragon and ball, should be incorporated into the facade. The new design continues the original exterior color palette, but rather than plaster and paint, high-quality Swisspearl fiber-cement panels were utilized in eleven color tones.