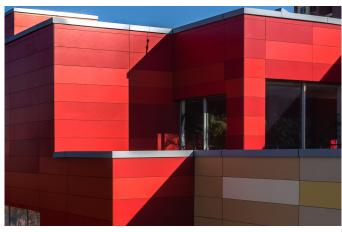

From the onset of the design, it was decided the bright red and yellow colours of the school emblem, a dragon and ball, should be incorporated into the facade. The new design continues the original exterior colour palette, but rather than plaster and paint, high-quality Swisspearl fibre-cement panels were utilised in eleven colour tones.