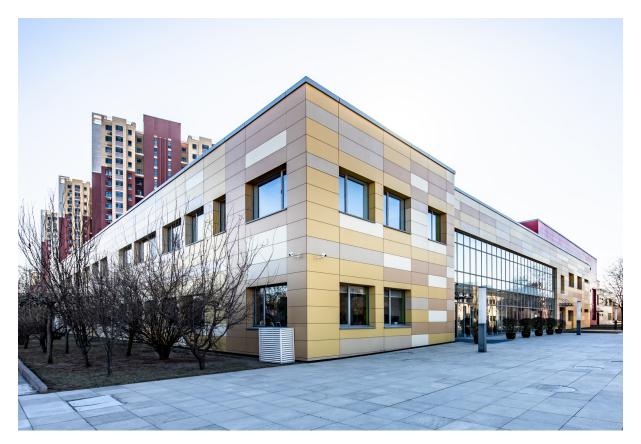

## International School

Tianjin, China

Architekt Virtuarch, Shanghai, China

**Fassade** Largo Swisspearl Planea Custom Color

Largo Swisspearl Carat Sandstone 7001 Largo Swisspearl Carat Sandstone 7000 Largo Swisspearl Carat Limestone 7082

**Standort** 22 Weishan S Rd, Shuanggang, Tianjin, Jinnan District, Tianjin,

China

Fotograf Yong Hui Guan/Yi Bai Photograph Studio, Tianjin, China

**Gebäudeart** Educational

Founded in 1994, the International School of Tianjin is a standard kindergarten to twelfth grade international school. The school offers an exceptional education for the expanding, culturally diverse international community in Tianjin. In 2018, the entire school building was given a new facade.

From the onset of the design, it was decided the bright red and yellow colours of the school emblem, a dragon and ball, should be incorporated into the facade. The new design continues the original exterior colour palette, but rather than plaster and paint, high-quality Swisspearl fibre-cement panels were utilised in eleven colour tones.