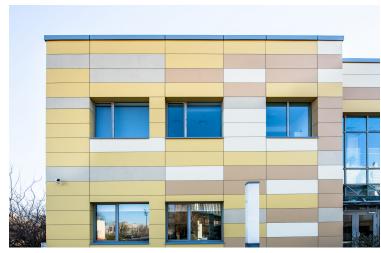

From the onset of the design, it was decided the bright red and yellow colours of the school emblem, a dragon and ball, should be incorporated into the facade. The new design continues the original exterior colour palette, but rather than plaster and paint, high-quality Swisspearl fibre-cement panels were utilised in eleven colour tones.