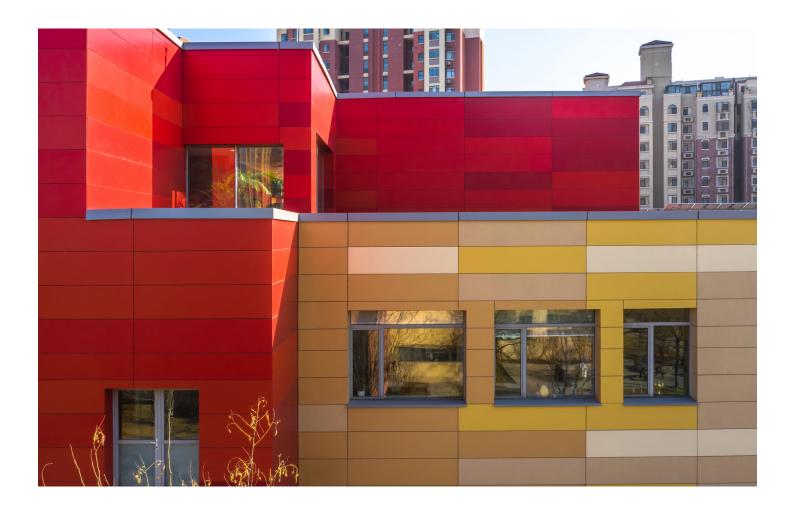

From the onset of the design, it was decided the bright red and yellow colours of the school emblem, a dragon and ball, should be incorporated into the facade. The new design continues the original exterior colour palette, but rather than plaster and paint, high-quality Swisspearl fibre-cement panels were utilised in eleven colour tones.