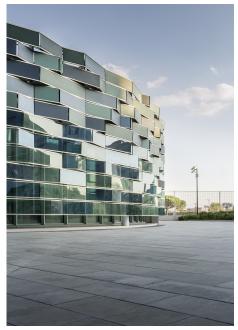

laN+ has clearly demarcated the new reception area with their unusual, curved design and woven exterior surfaces clad with colored panels of Swisspearl fiber-reinforced concrete and glass. The entire three-story volume is bathed in light that filters through the curtain of glass imbued with blue and green tones, echoing the ocean, which the building is situated alongside of. When the sunshine reflects off the cladding, the faceted facade shimmers like the scales of a fish and when the building lights up at night, it resembles the watery colors of an aquarium.