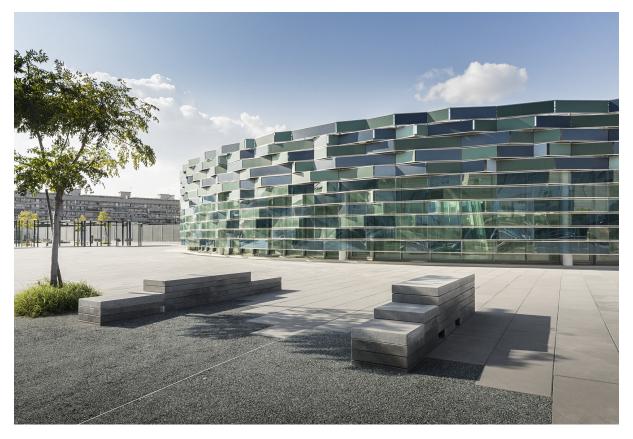

laN+ has clearly demarcated the new reception area with their unusual, curved design and woven exterior surfaces clad with colored panels of Swisspearl fiber-reinforced concrete and glass. The entire three-story volume is bathed in light that filters through the curtain of glass imbued with blue and green tones, echoing the ocean, which the building is situated alongside of. When the sunshine reflects off the cladding, the faceted facade shimmers like the scales of a fish and when the building lights up at night, it resembles the watery colors of an aquarium.