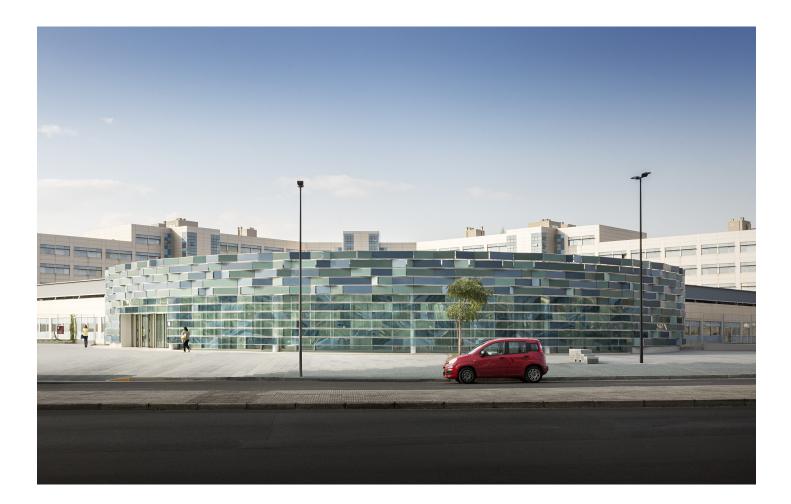

laN+ has clearly demarcated the new reception area with their unusual, curved design and woven exterior surfaces clad with colored panels of Swisspearl fiber-reinforced concrete and glass. The entire three-story volume is bathed in light that filters through the curtain of glass imbued with blue and green tones, echoing the ocean, which the building is situated alongside of. When the sunshine reflects off the cladding, the faceted facade shimmers like the scales of a fish and when the building lights up at night, it resembles the watery colors of an aquarium.