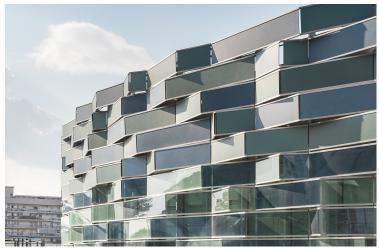

laN+ has clearly demarcated the new reception area with their unusual, curved design and woven exterior surfaces clad with colored panels of Swisspearl fiber-reinforced concrete and glass. The entire three-story volume is bathed in light that filters through the curtain of glass imbued with blue and green tones, echoing the ocean, which the building is situated alongside of. When the sunshine reflects off the cladding, the faceted facade shimmers like the scales of a fish and when the building lights up at night, it resembles the watery colors of an aquarium.