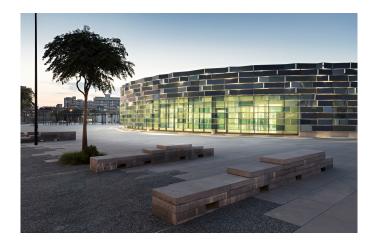

laN+ has clearly demarcated the new reception area with their unusual, curved design and woven exterior surfaces clad with colored panels of Swisspearl fiber-reinforced concrete and glass. The entire three-story volume is bathed in light that filters through the curtain of glass imbued with blue and green tones, echoing the ocean, which the building is situated alongside of. When the sunshine reflects off the cladding, the faceted facade shimmers like the scales of a fish and when the building lights up at night, it resembles the watery colors of an aquarium.