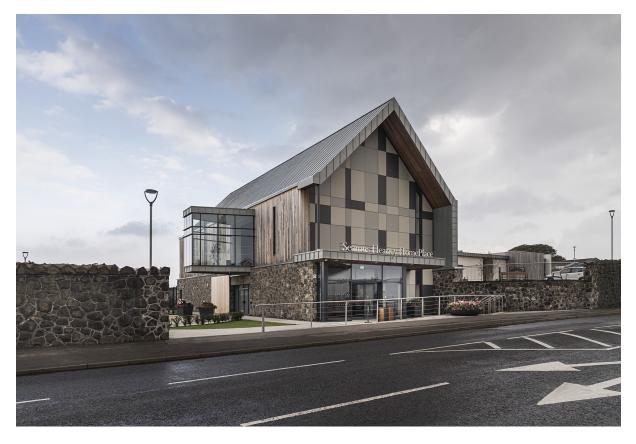

## **Heaney Centre**

Bellaghy, Northern Ireland

| Architekt  | W & M Given Architects, Coleraine, L-V-COUNTRY-GB                               |
|------------|---------------------------------------------------------------------------------|
| Fassade    | Largo Swisspearl Nobilis Custom Color<br>Largo Swisspearl Carat Anthracite 7020 |
| Standort   | 45 Main Street, Bellaghy, Magherafelt, BT45 8HT, Northern Ireland               |
| Fotograf   | Meraner & Hauser OHG/SNC, Bozen, L-V-COUNTRY-IT                                 |
| Gebäudeart | Public                                                                          |

The Heaney Center is a new community arts center in Bellaghy, County Londonderry. This small village is best known as the birthplace and childhood home of Irish poet and Nobel laureate Seamus Heaney, to whom the new building is dedicated.