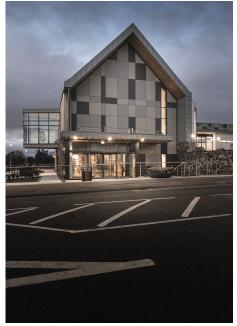

## **Heaney Centre**

Bellaghy, Northern Ireland

| Architekt  | W & M Given Architects, Coleraine, L-V-COUNTRY-GB                               |
|------------|---------------------------------------------------------------------------------|
| Fassade    | Largo Swisspearl Nobilis Custom Color<br>Largo Swisspearl Carat Anthracite 7020 |
| Standort   | 45 Main Street, Bellaghy, Magherafelt, BT45 8HT, Northern Ireland               |
| Fotograf   | Meraner & Hauser OHG/SNC, Bozen, L-V-COUNTRY-IT                                 |
| Gebäudeart | Public                                                                          |

The Heaney Center is a new community arts center in Bellaghy, County Londonderry. This small village is best known as the birthplace and childhood home of Irish poet and Nobel laureate Seamus Heaney, to whom the new building is dedicated.