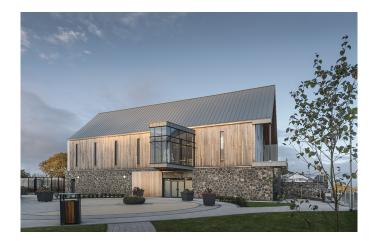

## **Heaney Centre**

Bellaghy, Northern Ireland

| Architekt  | W & M Given Architects, Coleraine, L-V-COUNTRY-GB                               |
|------------|---------------------------------------------------------------------------------|
| Fassade    | Largo Swisspearl Nobilis Custom Color<br>Largo Swisspearl Carat Anthracite 7020 |
| Standort   | 45 Main Street, Bellaghy, Magherafelt, BT45 8HT, Northern Ireland               |
| Fotograf   | Meraner & Hauser OHG/SNC, Bozen, L-V-COUNTRY-IT                                 |
| Gebäudeart | Public                                                                          |

The Heaney Center is a new community arts center in Bellaghy, County Londonderry. This small village is best known as the birthplace and childhood home of Irish poet and Nobel laureate Seamus Heaney, to whom the new building is dedicated.