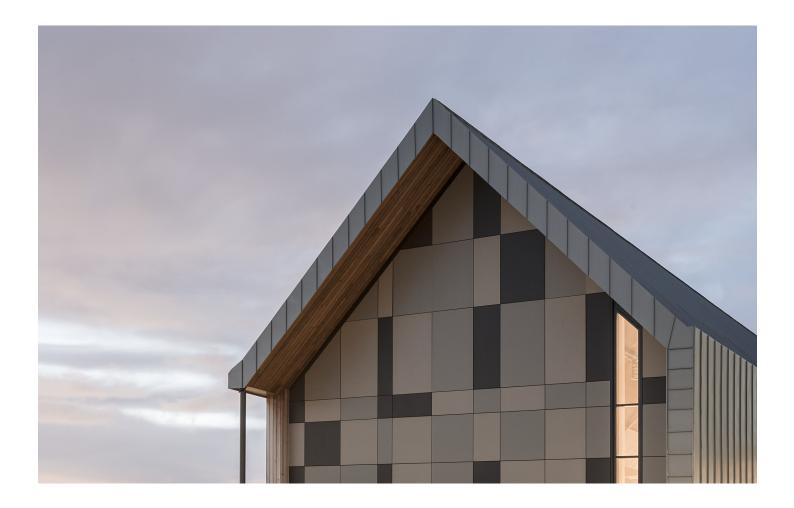

## **Heaney Centre**

Bellaghy, Northern Ireland

| Architekt  | W & M Given Architects, Coleraine, L-V-COUNTRY-GB                               |
|------------|---------------------------------------------------------------------------------|
| Fassade    | Largo Swisspearl Nobilis Custom Color<br>Largo Swisspearl Carat Anthracite 7020 |
| Standort   | 45 Main Street, Bellaghy, Magherafelt, BT45 8HT, Northern Ireland               |
| Fotograf   | Meraner & Hauser OHG/SNC, Bozen, L-V-COUNTRY-IT                                 |
| Gebäudeart | Public                                                                          |