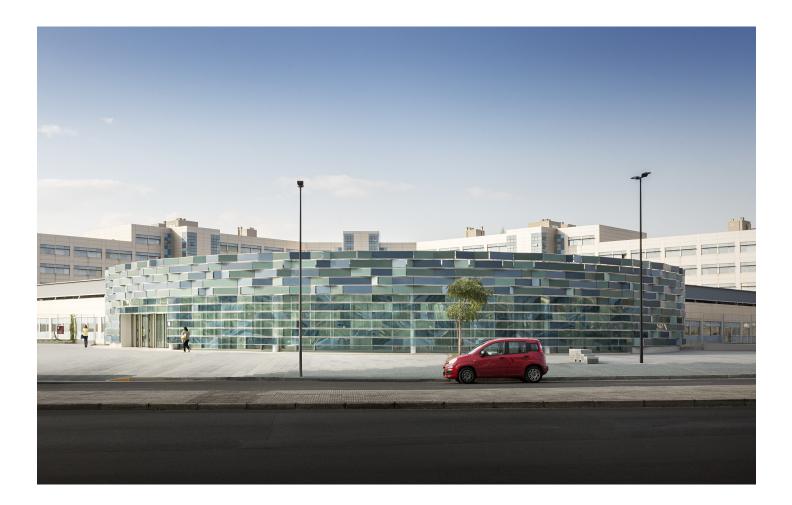

## SШISSPEARL

laN+ has clearly demarcated the new reception area with their unusual, curved design and woven exterior surfaces clad with coloured panels of Swisspearl fibre-reinforced concrete and glass. The entire three-story volume is bathed in light that filters through the curtain of glass imbued with blue and green tones, echoing the ocean, which the building is situated alongside of. When the sunshine reflects off the cladding, the faceted facade shimmers like the scales of a fish and when the building lights up at night, it resembles the watery colours of an aquarium.