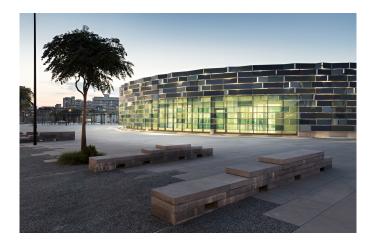

## SШISSPEARL

laN+ has clearly demarcated the new reception area with their unusual, curved design and woven exterior surfaces clad with coloured panels of Swisspearl fibre-reinforced concrete and glass. The entire three-story volume is bathed in light that filters through the curtain of glass imbued with blue and green tones, echoing the ocean, which the building is situated alongside of. When the sunshine reflects off the cladding, the faceted facade shimmers like the scales of a fish and when the building lights up at night, it resembles the watery colours of an aquarium.