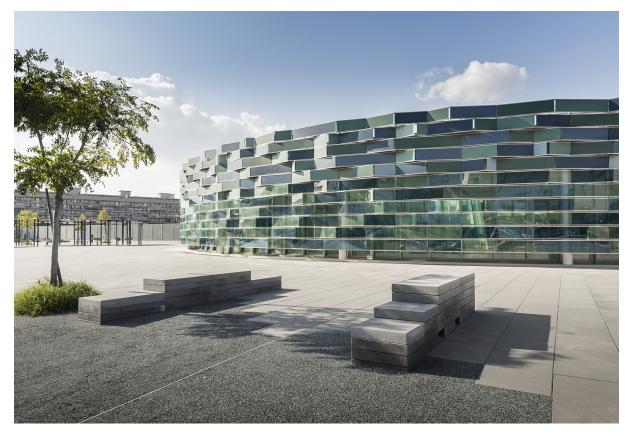

## SШISSPEARL

laN+ has clearly demarcated the new reception area with their unusual, curved design and woven exterior surfaces clad with coloured panels of Swisspearl fibre-reinforced concrete and glass. The entire three-story volume is bathed in light that filters through the curtain of glass imbued with blue and green tones, echoing the ocean, which the building is situated alongside of. When the sunshine reflects off the cladding, the faceted facade shimmers like the scales of a fish and when the building lights up at night, it resembles the watery colours of an aquarium.