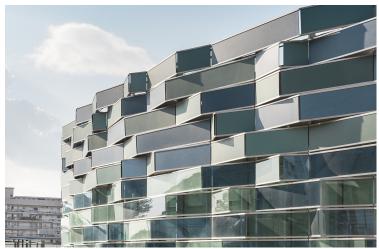

## SШISSPEARL

laN+ has clearly demarcated the new reception area with their unusual, curved design and woven exterior surfaces clad with coloured panels of Swisspearl fibre-reinforced concrete and glass. The entire three-story volume is bathed in light that filters through the curtain of glass imbued with blue and green tones, echoing the ocean, which the building is situated alongside of. When the sunshine reflects off the cladding, the faceted facade shimmers like the scales of a fish and when the building lights up at night, it resembles the watery colours of an aquarium.