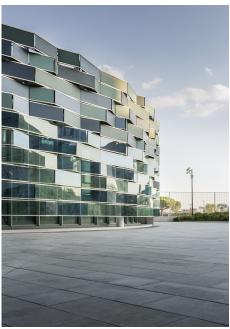

## SШISSPEARL

laN+ has clearly demarcated the new reception area with their unusual, curved design and woven exterior surfaces clad with coloured panels of Swisspearl fibre-reinforced concrete and glass. The entire three-story volume is bathed in light that filters through the curtain of glass imbued with blue and green tones, echoing the ocean, which the building is situated alongside of. When the sunshine reflects off the cladding, the faceted facade shimmers like the scales of a fish and when the building lights up at night, it resembles the watery colours of an aquarium.