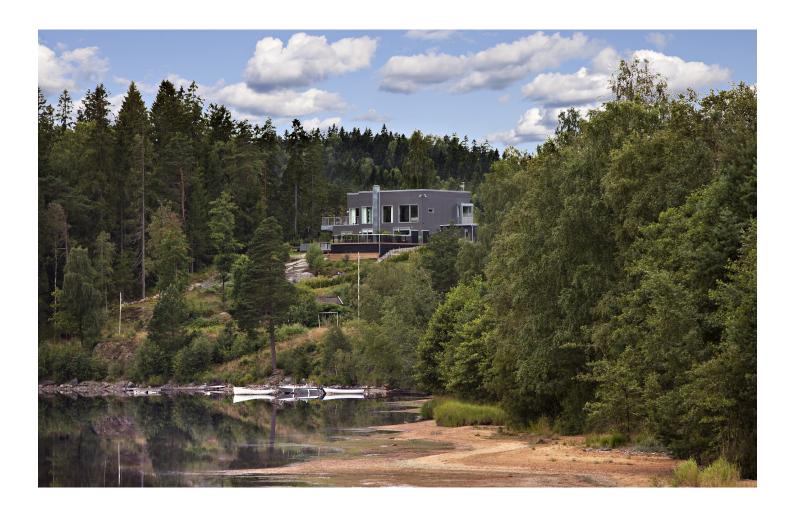

Type of Building Residential

Set between deep green pine forests and the Västra Nedsjön Lake inland from Gothenburg, this double-storey, single-family house sits comfortably in its rural setting. The building is perched above a rock bed, elevating it above the landscape and optimising the surrounding vistas. The rich backdrop of verdant nature surrounding the house forms a strong contrast to its simple, cabin-like architecture, which creates a retreat from the hubbub and noise of city life.