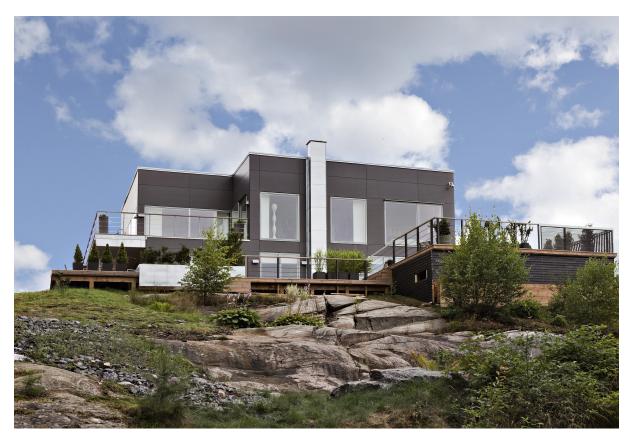

Type of Building Residential

Set between deep green pine forests and the Västra Nedsjön Lake inland from Gothenburg, this double-storey, single-family house sits comfortably in its rural setting. The building is perched above a rock bed, elevating it above the landscape and optimising the surrounding vistas. The rich backdrop of verdant nature surrounding the house forms a strong contrast to its simple, cabin-like architecture, which creates a retreat from the hubbub and noise of city life.