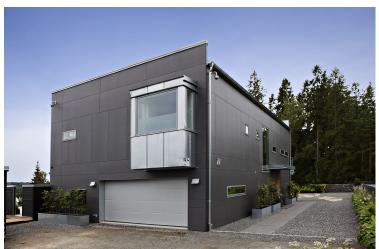

Type of Building Residential

Set between deep green pine forests and the Västra Nedsjön Lake inland from Gothenburg, this double-storey, single-family house sits comfortably in its rural setting. The building is perched above a rock bed, elevating it above the landscape and optimising the surrounding vistas. The rich backdrop of verdant nature surrounding the house forms a strong contrast to its simple, cabin-like architecture, which creates a retreat from the hubbub and noise of city life.