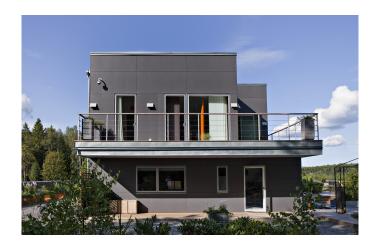

## **House Hindas**

Gothenburg, Sweden

Architect Inobi AB, Göteborg, Sweden

Facade Largo Swisspearl Carat Anthracite 7020

**Location** Takkullevägen 77, 438 98 Hindås, Schweden

**Photographer** Meraner & Hauser OHG/SNC, Bozen, Italy

Type of Building Residential

Set between deep green pine forests and the Västra Nedsjön Lake inland from Gothenburg, this double-storey, single-family house sits comfortably in its rural setting. The building is perched above a rock bed, elevating it above the landscape and optimising the surrounding vistas. The rich backdrop of verdant nature surrounding the house forms a strong contrast to its simple, cabin-like architecture, which creates a retreat from the hubbub and noise of city life.